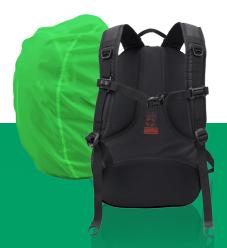

## **OUTDOOR BACKPACKS**

Very functional traveller's backpacks made of high-quality materials. The backpacks are equipped with reinforced and padded back with air channel system, reflective elements, rain polyester cover.