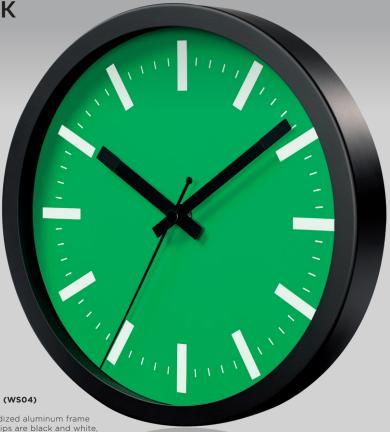

# WALL **CLOCK**

ANODIZED ALUMINIUM

SILENT MODE

#### WALL CLOCK SAINT-TROPEZ (WSO4)

A Wall clock with a black anodized aluminum frame and a glass cover shield. The tips are black and white, clearly visible and the logo will be extremely clear. The clock is equipped with a silent quartz movement mechanism, which provides durability and precise time.