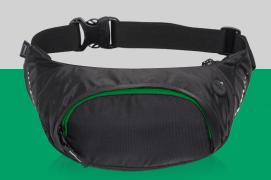

#### **HIP BAG FLASH (LNN501)**

Hip Bag from the Flash collection made of tear-resistant, very durable material. It has a capacious pocket closed with a zipper Equipped with an adjustable strap, headphone output and air flow system on the back.