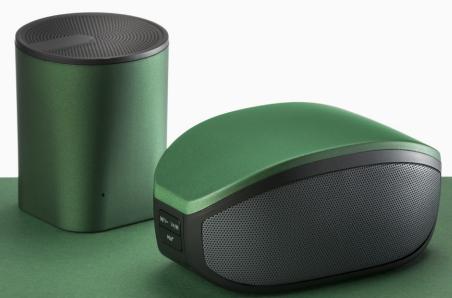

#### COLOUR SOUND SPEAKER (PS05)

The Colour Sound speaker is a comfortable, compact speaker with a clear sound, with 3W power and a range of up to 10 metres. The speaker also has a built-in microphone, which makes it possible to make telephone calls.

#### **SURRON SPEAKER (PS20)**

Bluetooth speaker with great 2 x 3W power and a range of up to 10 metres. Features a built-in 800 mAh lithium battery. Wide frequency response from 90 Hz to 20 KHz. The speaker also has a built-in microphone, which makes it possible to make telephone calls.