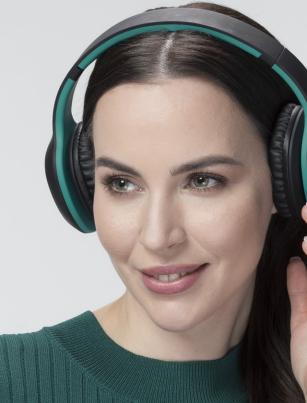

#### WIRELESS HEADPHONES COLORISSIMO (PH20)

With up to 10 hours of battery life, Colorissimo Wireless Headphones is perfect for everyday. Enjoy ultra clear and deep sound with Bluetooth\* V5.0 wireless listening freedom. The on-ear, cushioned ear cups are adjustable so you can customize your fit for all-day comfort. Fast charging gives hours of playback. Frequency response: 20Hz-20KHz