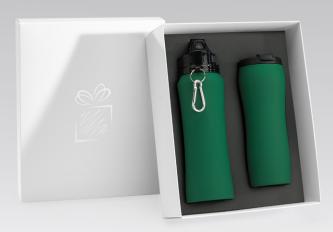

# DRINKWARE **SETS**

WATER BOTTLE & THERMAL MUG SET (HB02/HD02)

THERMAL MUG & WATER BOTTLE SET (HD01/HB01)