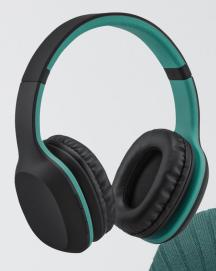

#### WIRELESS HEADPHONES COLORISSIMO (PH20)

With up to 10 hours of battery life, Colorissimo Wireless Headphones is perfect for everyday. Enjoy ultra clear and deep sound with Bluetooth\* V5.0 wireless listening freedom. The on-ear, cushioned ear cups are adjustable so you can customize your fit for all-day comfort. Fast charging gives hours of playback. Frequency response: 20Hz-20KHz