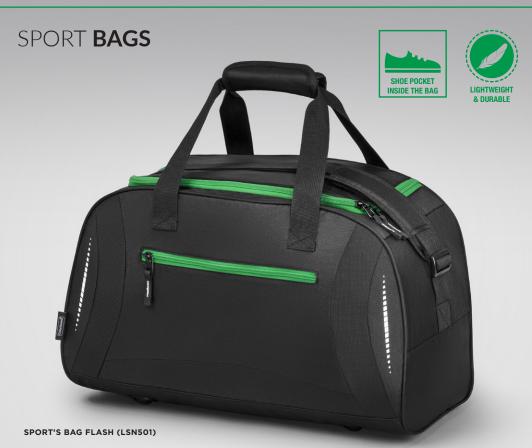

## SPORT BAGS

#### **SPORT & TRAVEL BAG MASTER (LS41)**

Sports bag Master made of super-durable materials resistant to abrasion and lightness. It is equipped with a shoe pocket, roomy main compartment and a smaller external pocket with zipper closur