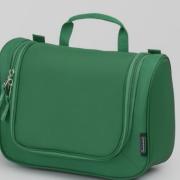

#### **TOILETRY BAG MASTER (FT41)**

Toiletry bag Master which has a large chamber with compartments for toiletries and a handheld metal hook. Lightweight and compact – perfect for business trips, summer vacations and for the gym.