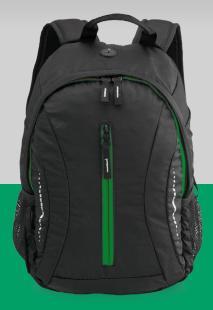

#### SPORT BACKPACK FLASH S (LPN550)

Sport backpack Flash S has a headphone output, breathable back, reflective elements, side mesh pockets and 1 main pocket with an internal organiser, as well as 1 small zipped pocket on the front of the backpack. Perfect for short trips.