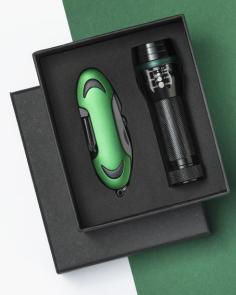

### SET: LED TORCH & A POCKET KNIFE (MSET03)

Set Colorado I includes a LED flashlight and a pocket knife. Packed in elegant box. Available in 9 colours.