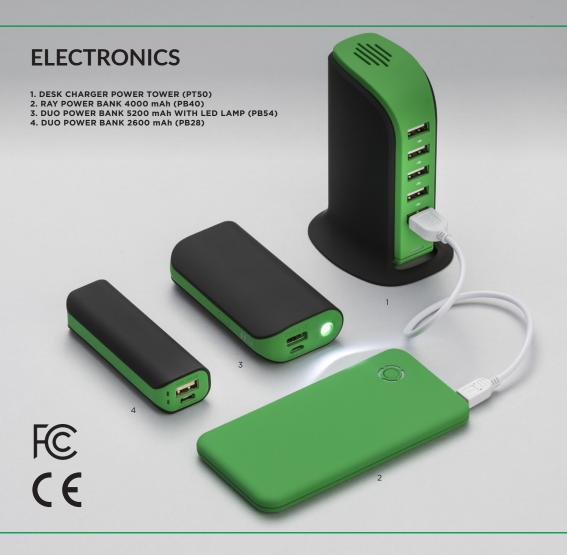

s a built-in microphone, which makes it possible to make telephone calls.

#### **SURRON SPEAKER (PS20)**

Bluetooth speaker with great 2 x 3W power and a range of up to 10 metres. Features a built-in 800 mAh lithium battery. Wide frequency response from 90 Hz to 20 KHz. The speaker also has a built-in microphone, which makes it possible to make telephone calls.

## **ELECTRONICS**











PLAYBACK 10H

#### WIRELESS HEADPHONES COLORISSIMO (PH20)

With up to 10 hours of battery life, Colorissimo Wireless Headphones is perfect for everyday. Enjoy ultra clear and deep sound with Bluetooth\* V5.0 wireless listening freedom. The on-ear, cushioned ear cups are adjustable so you can customize your fit for all-day comfort. Fast charging gives hours of playback. Frequency response: 20Hz-20KHz



# WALL **CLOCK**



ANODIZED ALUMINIUM



SILENT MODE





#### WALL CLOCK SAINT-TROPEZ (WSO4)

A Wall clock with a black anodized aluminum frame and a glass cover shield. The tips are black and white, clearly visible and the logo will be extremely clear. The clock is equipped with a silent quartz movement mechanism, which provides durability and precise time.



- 1. LARGE MULTITOOL COLORADO (MM02)
- 2. EMERGENCY CAR KNIFE EXTREME 3in1 (MK01)
- 3. LARGE MULTITOOL RUBBY (MM04)
- 4. LED TORCH RUBBY (MT02)
- 5. LED TORCH COLORADO (MT01)
- 6. POCKET KNIFE COLORADO (MA01)

# PRACTICAL SETS





### SET: LED TORCH & A POCKET KNIFE (MSET03)

Set Colorado I includes a LED flashlight and a pocket knife. Packed in elegant box. Available in 9 colours.

# SET: TORCH & LARGE MULTITOOL COLORADO (MSET