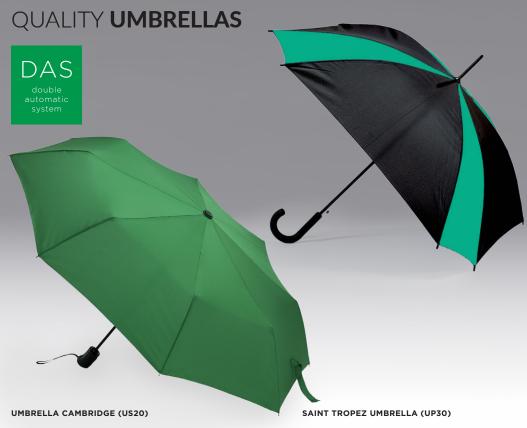

# SET: TORCH & LARGE MULTITOOL COLORADO (MSET02)

Durable Colorado kit includes a LED flashlight and a large multitool, perfect for outdoor activities. Packed in elegant box. Available in 9 colours.

A very robust umbrella from the Cambridge collection with DAS (Double Automatic System) and an antiwind system. The frame is made from metal and the handle is covered with ABS plastic for a safe grip and a nice feeling. It is ideal for women's handbags.

An automatic two-color umbrella Saint-Tropez with 8 panels, a steel frame and a rubberized handle. The combination of two classical colors and a modern shape. Packed in a protective cover.