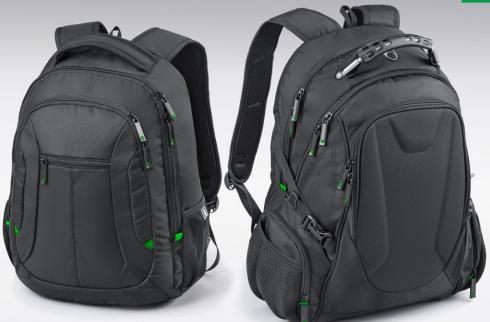

## LAPTOP BACKPACKS

## VOYAGER I BUSINESS BACKPACK (LPN650-BL)

Business backpack Voyager I, made of top quality materials: 1680D polyester and dobby polyester. It has large single compartment with a laptop pocket Includes key fob, multiple pockets for organization and padded top handle for a comfortable carry option.

## VOYAGER II LAPTOP & DOCUMENT BACKPACK (LPN600-BL)

Business backpack Voyager II, made of the 1680 polyester for strength and abrasion resistance. Includes a rigid laptop pocket and space for document, air channel system on the back, lumbar support, gunmetal zipper pulls and solid top carry handle.