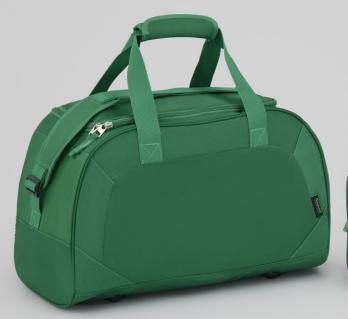

#### **SPORT & TRAVEL BAG MASTER (LS41)**

Sports bag Master made of super-durable materials resistant to abrasion and lightness. It is equipped with a shoe pocket, roomy main compartment and a smaller external pocket with zipper closur