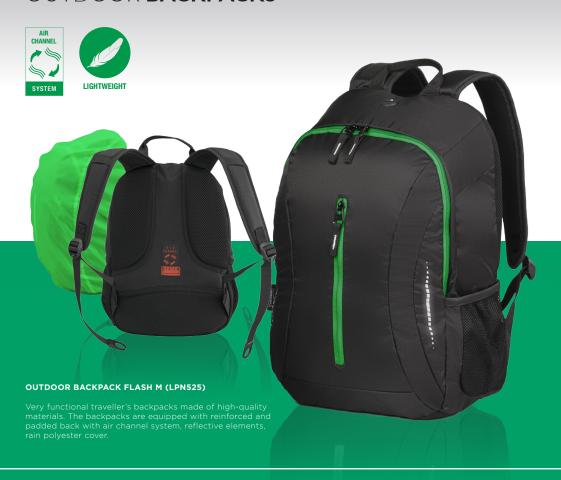

## **OUTDOOR BACKPACKS**

Very functional traveller's backpacks made of high-quality materials. The backpacks are equipped with reinforced and padded back with air channel system, reflective elements, rain polyester cover.

## **OUTDOOR BACKPACKS**

### **OUTDOOR BACKPACKS**