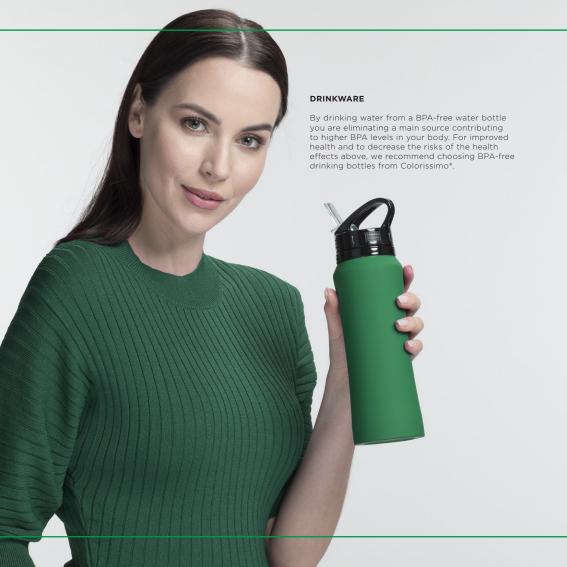

#### WALL CLOCK SAINT-TROPEZ (WSO4)

A Wall clock with a black anodized aluminum frame and a glass cover shield. The tips are black and white, clearly visible and the logo will be extremely clear. The clock is equipped with a silent quartz movement mechanism, which provides durability and precise time.