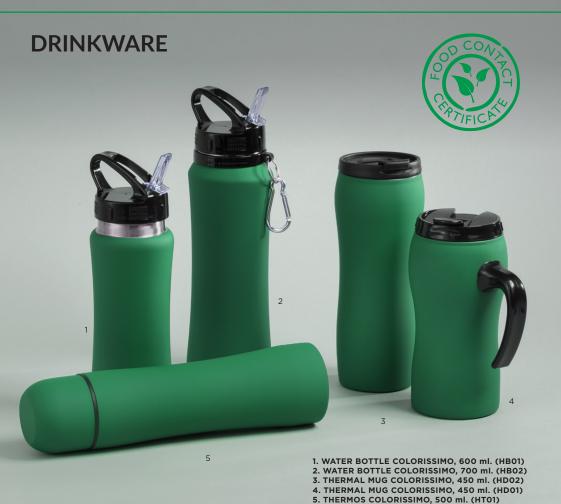

# DRINKWARE **SETS**

WATER BOTTLE & THERMAL MUG SET (HB02/HD02)

THERMAL MUG & WATER BOTTLE SET (HD01/HB01)

# DRINKWARE **SETS**

THERMAL MUG & THERMOS SET (HD01/HT01)

WATER BOTTLE & THERMOS SET (HB01/HT01)