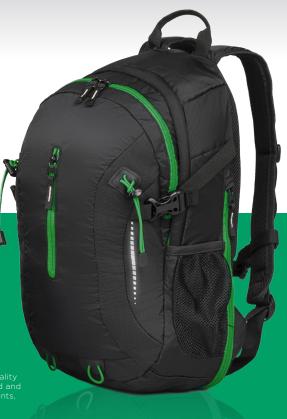

## **OUTDOOR BACKPACKS**

Very functional traveller's backpacks made of high-quality materials. The backpacks are equipped with reinforced and padded back with air channel system, reflective elements, rain polyester cover.

## **OUTDOOR BACKPACKS**

### **OUTDOOR BACKPACKS**