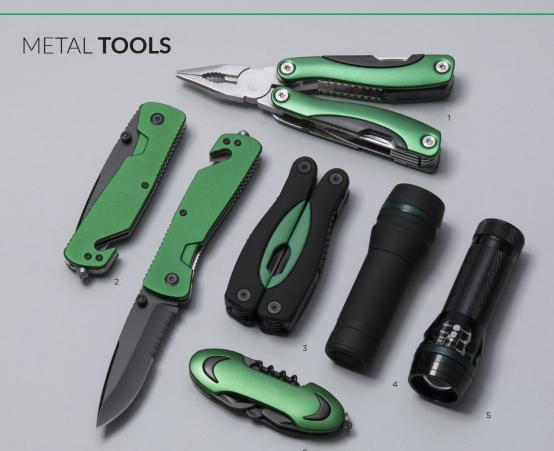

- 1. LARGE MULTITOOL COLORADO (MM02)
- 2. EMERGENCY CAR KNIFE EXTREME 3in1 (MK01)
- 3. LARGE MULTITOOL RUBBY (MM04)
- 4. LED TORCH RUBBY (MT02)
- 5. LED TORCH COLORADO (MT01)
- 6. POCKET KNIFE COLORADO (MA01)