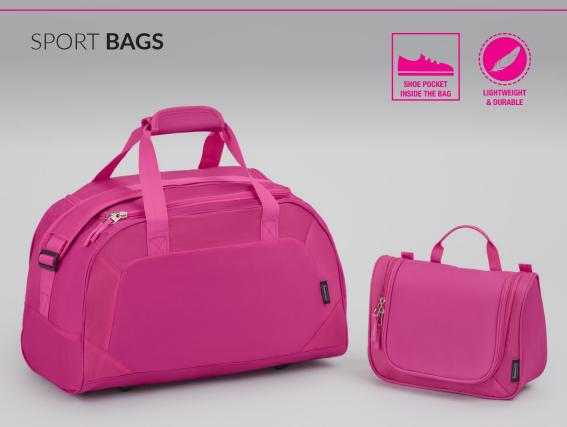

Original bags made of modern materials resistant to mechanical damage, and at the same time extremely light. The products are made in accordance with the REACH certificate.

#### SPORT & TRAVEL BAG MASTER (LS41)

Sports bag Master made of super-durable materials resistant to abrasion and lightness. It is equipped with a shoe pocket, roomy main compartment and a smaller external pocket with zipper closur