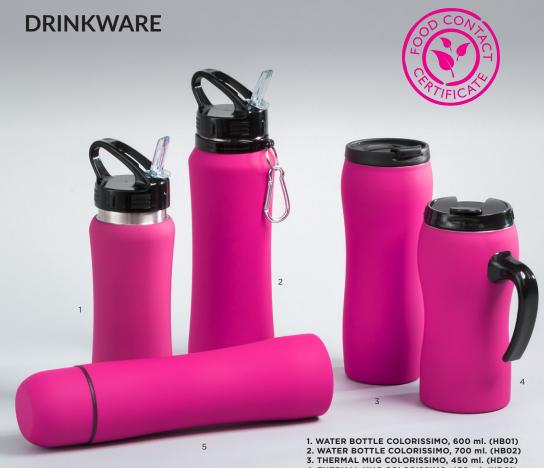

#### DRINKWARE

By drinking water from a BPA-free water bottle you are eliminating a main source contributing to higher BPA levels in your body. For improved health and to decrease the risks of the health effects above, we recommend choosing BPA-free drinking bottles from Colorissimo\*.

- 4. THERMAL MUG COLORISSIMO, 450 ml. (HD01)
- 5. THERMOS COLORISSIMO, 500 ml. (HT01)