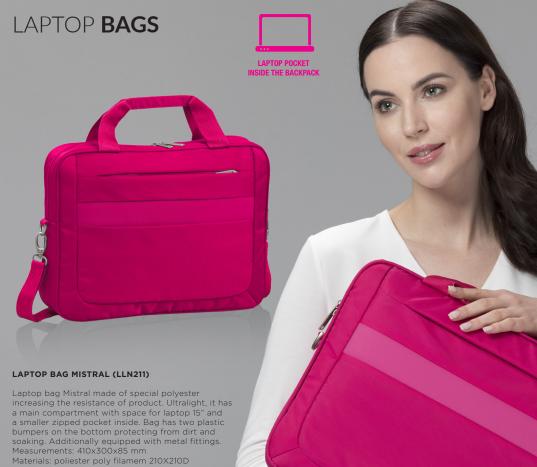

Original bags made of modern materials resistant to mechanical damage, and at the same time extremely light. The products are made in accordance with the REACH certificate.