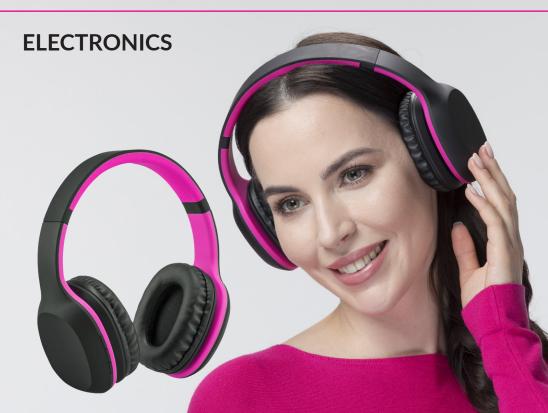

BLUETOOTH

MICROPHONE

WIRELESS HEADPHONES COLORISSIMO (PH20)

With up to 10 hours of battery life, Colorissimo Wireless Headphones is perfect for everyday. Enjoy ultra clear and deep sound with Bluetooth\* V5.0 wireless listening freedom. The on-ear, cushioned ear cups are adjustable so you can customize your fit for all-day comfort. Fast charging gives hours of playback. Frequency response: 20Hz-20KHz