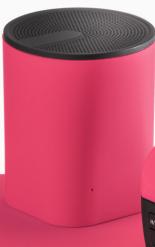

#### COLOUR SOUND SPEAKER (PS05)

The Colour Sound speaker is a comfortable, compact speaker with a clear sound, with 3W power and a range of up to 10 metres. The speaker also has a built-in microphone, which makes it possible to make telephone calls.