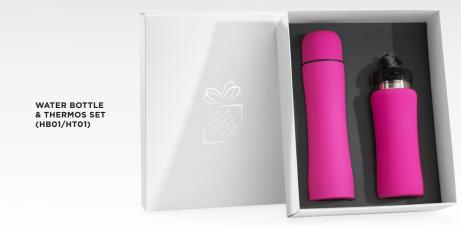

# DRINKWARE **SETS**

WATER BOTTLE & THERMAL MUG SET (HB02/HD02)

THERMAL MUG & WATER BOTTLE SET (HD01/HB01)