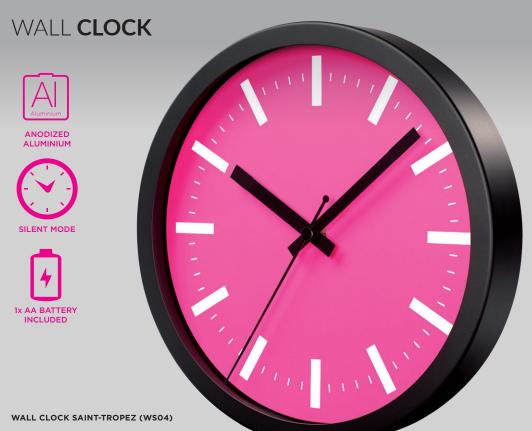

A Wall clock with a black anodized aluminum frame and a glass cover shield. The tips are black and white, clearly visible and the logo will be extremely clear. The clock is equipped with a silent quartz movement mechanism, which provides durability and precise time.