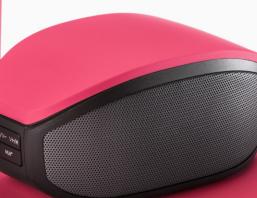

#### SURRON SPEAKER (PS20)

Bluetooth speaker with great 2 x 3W power and a range of up to 10 metres. Features a built-in 800 mAh lithium battery. Wide frequency response from 90 Hz to 20 KHz. The speaker also has a built-in microphone, which makes it possible to make telephone calls.