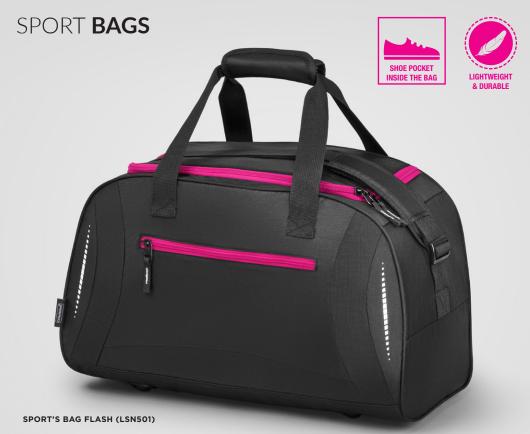

Original bags made of modern materials resistant to mechanical damage, and at the same time extremely light. The products are made in accordance with the REACH certificate.