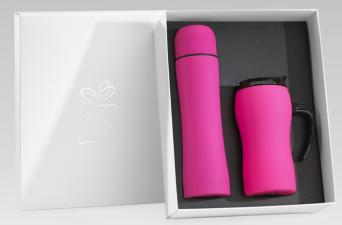

# DRINKWARE **SETS**

THERMAL MUG & THERMOS SET (HD01/HT01)

- 4. THERMAL MUG COLORISSIMO, 450 ml. (HD01)
- 5. THERMOS COLORISSIMO, 500 ml. (HT01)