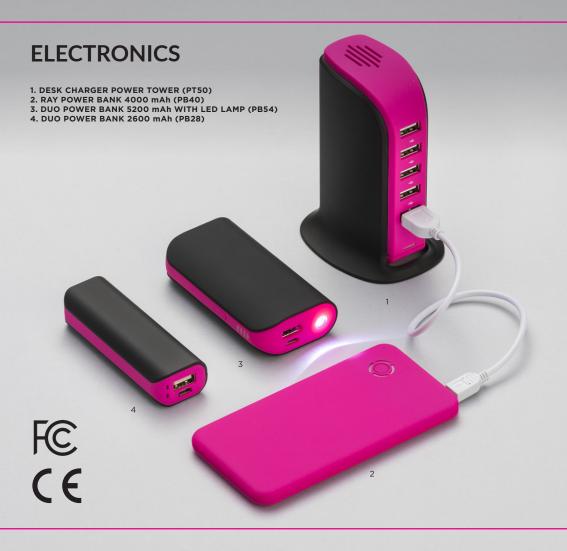

### **ELECTRONICS**

BLUETOOTH

MICROPHONE

HANDS FREE CALL

#### COLOUR SOUND SPEAKER (PS05)

The Colour Sound speaker is a comfortable, compact speaker with a clear sound, with 3W power and a range of up to 10 metres. The speaker also has a built-in microphone, which makes it possible to make telephone calls.

#### SURRON SPEAKER (PS20)

Bluetooth speaker with great 2 x 3W power and a range of up to 10 metres. Features a built-in 800 mAh lithium battery. Wide frequency response from 90 Hz to 20 KHz. The speaker also has a built-in microphone, which makes it possible to make telephone calls.