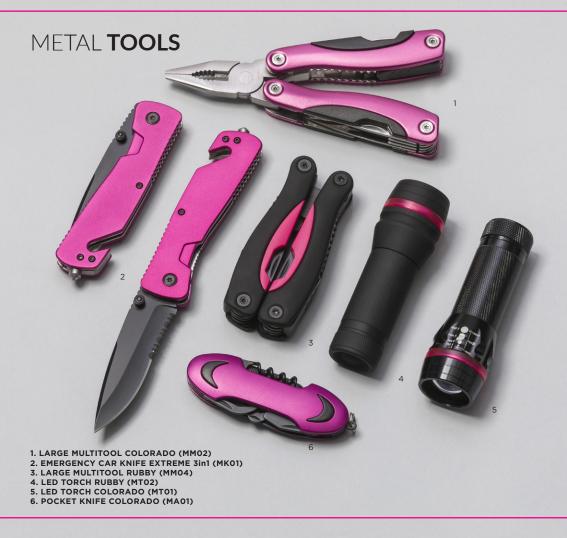

#### SET: LED TORCH & A POCKET KNIFE (MSET03)

Set Colorado I includes a LED flashlight and a pocket knife. Packed in elegant box. Available in 9 colours.

#### SET: TORCH & LARGE MULTITOOL COLORADO (MSET02)

Durable **Oelorado** kit includes a LED flashlight and a large multitool, perfect for outdoor activities. Packed in elegant box. Available in 9 colours.