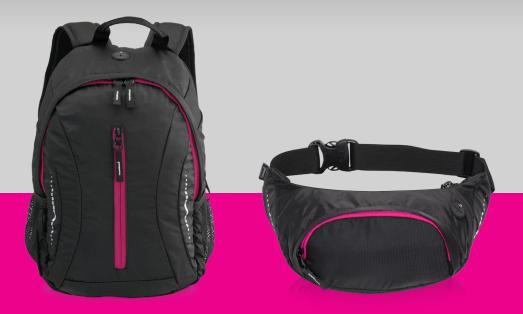

#### SPORT BACKPACK FLASH S (LPN550)

Sport backpack Flash S has a headphone output, breathable back, reflective elements, side mesh pockets and 1 main pocket with an internal organiser, as well as 1 small zipped pocket on the front of the backpack. Perfect for short trips.

#### HIP BAG FLASH (LNN501)

Hip Bag from the Flash collection made of tear-resistant, very durable material. It has a capacious pocket closed with a zipper. Equipped with an adjustable strap, headphone output and air flow system on the back.