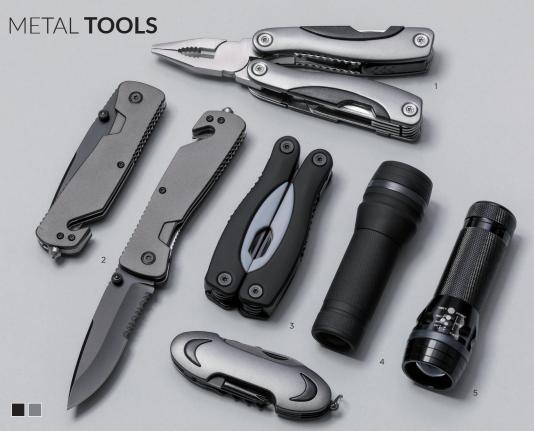

6

- 1. LARGE MULTITOOL COLORADO (MM02)
- 2. EMERGENCY CAR KNIFE EXTREME 3in1 (MK01)
- 3. LARGE MULTITOOL RUBBY (MM04)
- 4. LED TORCH RUBBY (MT02)
- 5. LED TORCH COLORADO (MT01)
- 6. POCKET KNIFE COLORADO (MA01)