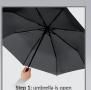

#### UMBRELLA CAMBRIDGE (US20)

A very robust umbrella from the Cambridge collection with DAS (Double Automatic System) and an antiwind system. The frame is made from metal and the handle is covered with ABS plastic for a safe grip and a nice feeling. It is ideal for women's handbags.