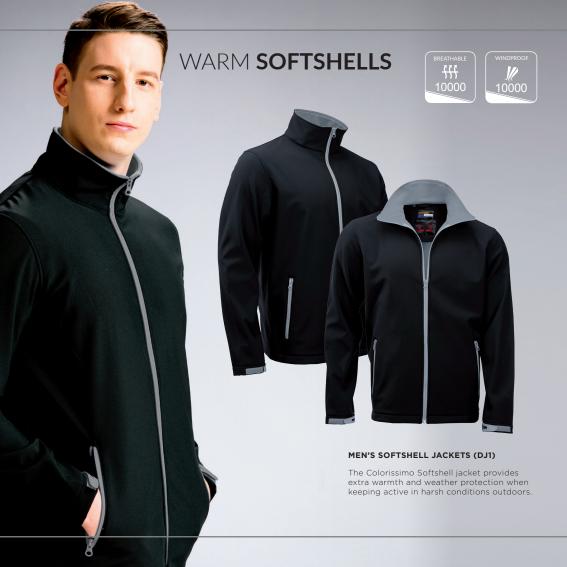

# **ELECTRONICS**

Headphones is perfect for everyday. Enjoy ultra clear and deep sound with Bluetooth\* V5.0 wireless listening freedom. The on-ear, cushioned ear cups are adjustable so you can customize your fit for all-day comfort. Fast charging gives hours of playback. Frequency response: 20Hz-20KHz

With up to 10 hours of battery life, Colorissimo Wireless