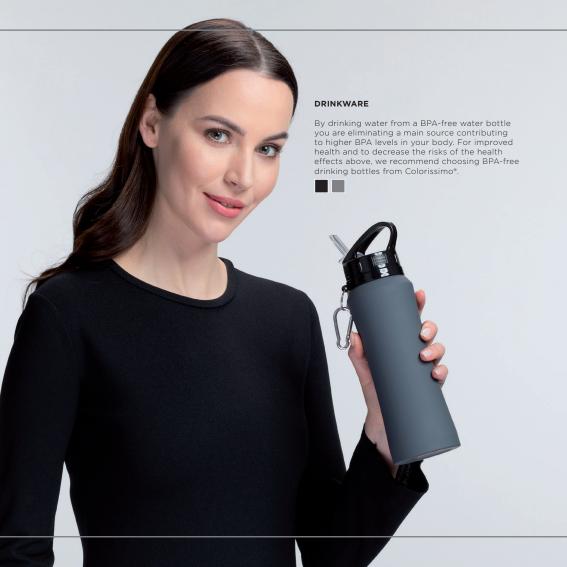

# BLACK & GRAY PAGES





# DRINKWARE **SETS**



WATER BOTTLE & THERMAL MUG SET (HB02/HD02)





THERMAL MUG & WATER BOTTLE SET (HD01/HB01)









# DRINKWARE **SETS**



THERMAL MUG & THERMOS SET (HD01/HT01)



WATER BOTTLE & THERMOS SET (HB01/HT01)





## **ELECTRONICS**







BLUETOOTH

MICROPHONE

ONE HANDS FREE CALL



#### COLOUR SOUND SPEAKER (PS05)

The Colour Sound speaker is a comfortable, compact speaker with a clear sound, with 3W power and a range of up to 10 metres.

The speaker also has a built-in microphone, which makes it possible to make telephone calls.

#### **SURRON SPEAKER (PS20)**

Bluetooth speaker with great 2 x 3W power and a range of up to 10 metres. Features a built-in 800 mAh lithium battery. Wide frequency response from 90 Hz to 20 KHz. The speaker also has a built-in micropho