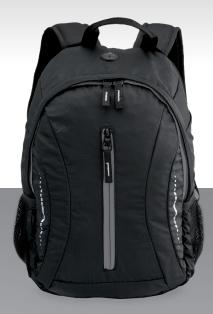

hlight and a pocket knife. Packed in elegant box Available in 9 colours.





Durable Colorado kit includes a LED flashlight and a large multitool, perfect for outdoor activities. Packed in elegant box. Available in 9 colours.

















#### UMBRELLA CAMBRIDGE (US20)

A very robust umbrella from the Cambridge collection with DAS (Double Automatic System) and an antiwind system. The frame is made from metal and the handle is covered with ABS plastic for a safe grip and a nice feeling. It is ideal for women's handbags.



# **OUTDOOR BACKPACKS**





very functional traveller's backpacks made of high-quality materials. The backpacks are equipped with reinforced and padded back with air channel system, reflective elements, rain polyester cover.











## **OUTDOOR BACKPACKS**













#### **HIP BAG FLASH (LNN501)**







Original bags made of modern materials resistant to mechanical damage, and at the same time extremely light. The products are made in accordance with the REACH certificate.



# SPORT BAGS









#### SPORT & TRAVEL BAG MASTER (LS41)

Sports bag Master made of super-durable materials resistant to abrasion and lightness. It is equipped with a shoe pocket, roomy main compartment and a smaller external pocket with zipper closur

#### **TOILETRY BAG MASTER (FT41)**

Toiletry bag Master which has a large chamber with compartments for toiletries and a handheld metal hook. Lightweight and compact – perfect for business trips, summer vacations and for the gym.

## LAPTOP BACKPACKS



LAPTOP POCKET
INSIDE THE BACKPACK





## VOYAGER I BUSINESS BACKP