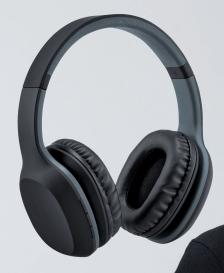

# **ELECTRONICS**

Headphones is perfect for everyday. Enjoy ultra clear and deep sound with Bluetooth\* V5.0 wireless listening freedom. The on-ear, cushioned ear cups are adjustable so you can customize your fit for all-day comfort. Fast charging gives hours of playback. Frequency response: 20Hz-20KHz