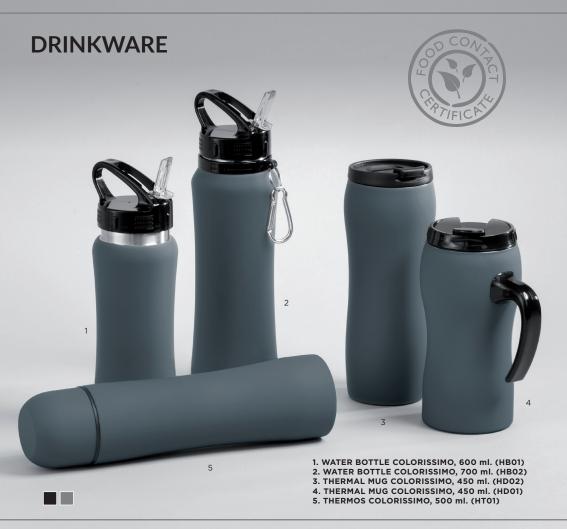

# BLACK & GRAY PAGES





# DRINKWARE **SETS**



WATER BOTTLE & THERMAL MUG SET (HB02/HD02)





THERMAL MUG & WATER BOTTLE SET (HD01/HB01)









# DRINKWARE **SETS**



THERMAL MUG & THERMOS SET (HD01/HT01)



WATER BOTTLE & THERMOS SET (HB01/HT01)





## **ELECTRONICS**







BLUETOOTH

MICROPHONE

ONE HANDS FREE CALL



#### COLOUR SOUND SPEAKER (PS05)

The Colour Sound speaker is a comfortable, compact speaker with a clear sound, with 3W power and a range of up to 10 metres.

The speaker also has a built-in microphone, which makes it possible to make telephone calls.

#### **SURRON SPEAKER (PS20)**

Bluetooth speaker with great 2 x 3W power and a range of up to 10 metres. Features a built-in 800 mAh lithium battery. Wide frequency response from 90 Hz to 20 KHz. The speaker also has a built-in microphone