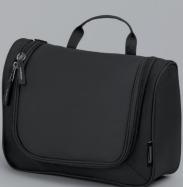

#### **TOILETRY BAG MASTER (FT41)**

Toiletry bag Master which has a large chamber with compartments for toiletries and a handheld metal hook. Lightweight and compact – perfect for business trips, summer vacations and for the gym.