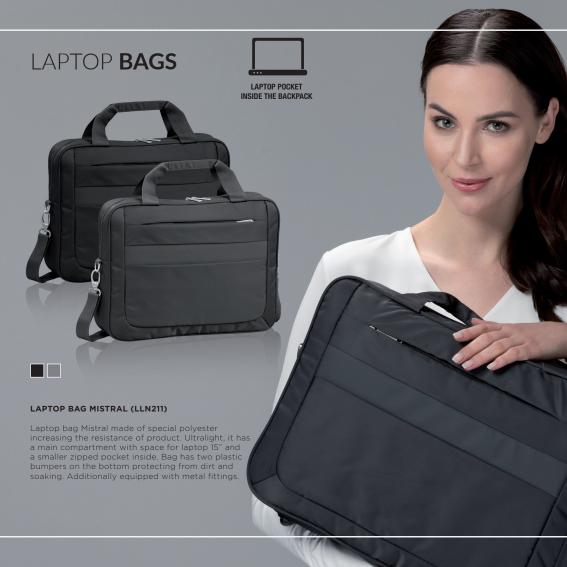

nts for toiletries and a handheld metal hook. Lightweight and compact – perfect for business trips, summer vacations and for the gym.

## LAPTOP BACKPACKS



LAPTOP POCKET
INSIDE THE BACKPACK





## VOYAGER I BUSINESS BACKPACK (LPN650-BL)

Business backpack Voyager I, made of top quality materials: 1680D polyester and dobby polyester. It has large single compartment with a laptop pocket Includes key fob, multiple pockets for organization and padded top handle for a comfortable carry option.

# VOYAGER II LAPTOP & DOCUMENT BACKPACK (LPN600-BL)

Business backpack Voyager II, made of the 1680 polyester for strength and abrasion resistance. Includes a rigid laptop pocket and space for document, air channel system on the back, lumbar support, gunmetal zipper pulls and solid top carry handle.