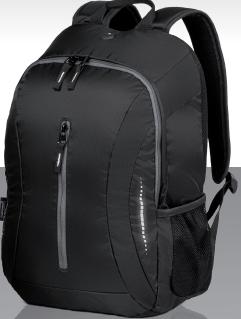

# **OUTDOOR BACKPACKS**

very functional traveller's backpacks made of high-quality materials. The backpacks are equipped with reinforced and padded back with air channel system, reflective elements, rain polyester cover.

## **OUTDOOR BACKPACKS**