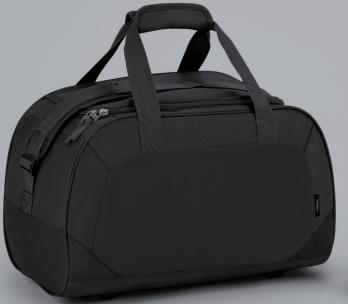

#### SPORT & TRAVEL BAG MASTER (LS41)

Sports bag Master made of super-durable materials resistant to abrasion and lightness. It is equipped with a shoe pocket, roomy main compartment and a smaller external pocket with zipper closur