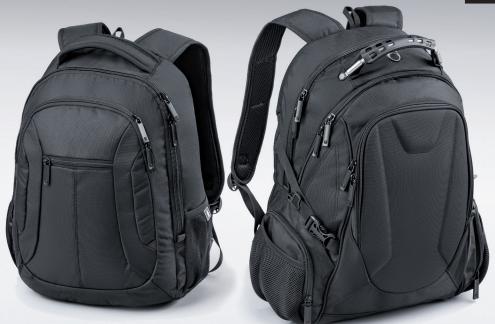

## LAPTOP BACKPACKS

LAPTOP POCKET
INSIDE THE BACKPACK

## VOYAGER I BUSINESS BACKPACK (LPN650-BL)

Business backpack Voyager I, made of top quality materials: 1680D polyester and dobby polyester. It has large single compartment with a laptop pocket Includes key fob, multiple pockets for organization and padded top handle for a comfortable carry option.

# VOYAGER II LAPTOP & DOCUMENT BACKPACK (LPN600-BL)

Business backpack Voyager II, made of the 1680 polyester for strength and abrasion resistance. Includes a rigid laptop pocket and space for document, air channel system on the back, lumbar support, gunmetal zipper pulls and solid top carry handle.