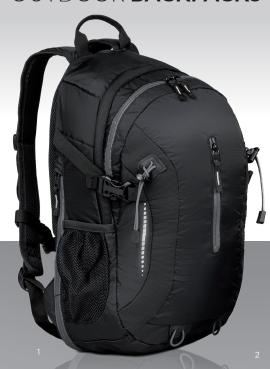

# **OUTDOOR BACKPACKS**

very functional traveller's backpacks made of high-quality materials. The backpacks are equipped with reinforced and padded back with air channel system, reflective elements, rain polyester cover.