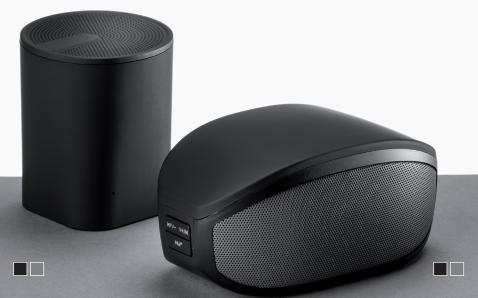

#### COLOUR SOUND SPEAKER (PS05)

The Colour Sound speaker is a comfortable, compact speaker with a clear sound, with 3W power and a range of up to 10 metres.

The speaker also has a built-in microphone, which makes it possible to make telephone calls.

#### **SURRON SPEAKER (PS20)**

Bluetooth speaker with great 2 x 3W power and a range of up to 10 metres. Features a built-in 800 mAh lithium battery. Wide frequency response from 90 Hz to 20 KHz. The speaker also has a built-in microphone, which makes it possible to make telephone calls.