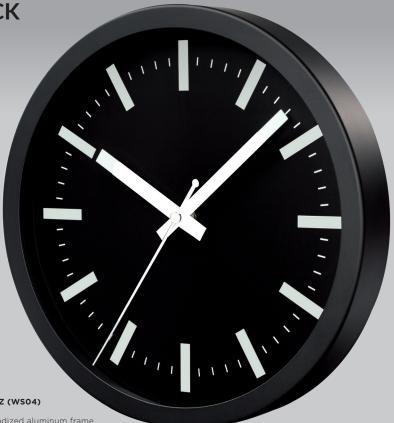

#### WALL CLOCK SAINT-TROPEZ (WSO4)

A Wall clock with a black anodized aluminum frame and a glass cover shield. The tips are black and white, clearly visible and the logo will be extremely clear. The clock is equipped with a silent quartz movement mechanism, which provides durability and precise time.