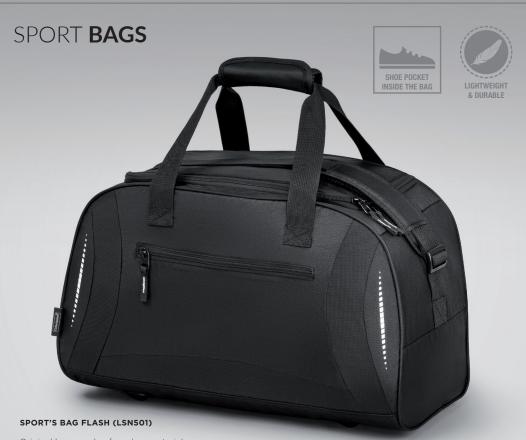

# SPORT BAGS

#### SPORT & TRAVEL BAG MASTER (LS41)

Sports bag Master made of super-durable materials resistant to abrasion and lightness. It is equipped with a shoe pocket, roomy main compartment and a smaller external pocket with zipper closur