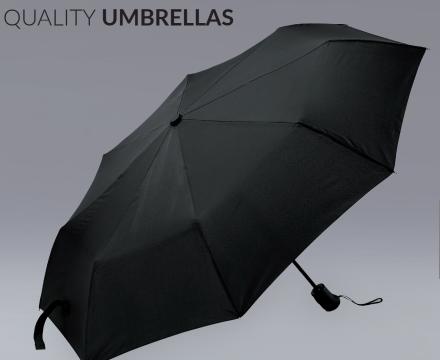

#### UMBRELLA CAMBRIDGE (US20)

A very robust umbrella from the Cambridge collection with DAS (Double Automatic System) and an antiwind system. The frame is made from metal and the handle is covered with ABS plastic for a safe grip and a nice feeling. It is ideal for women's handbags.