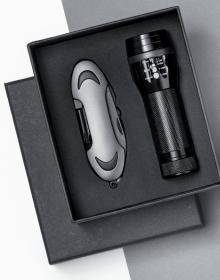

### SET: LED TORCH & A POCKET KNIFE (MSET03)

Set Colorado I includes a LED flashlight and a pocket knife. Packed in elegant box Available in 9 colours.

Durable Colorado kit includes a LED flashlight and a large multitool, perfect for outdoor activities. Packed in elegant box. Available in 9 colours.