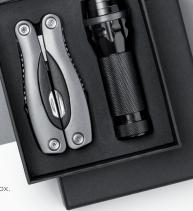

6

- 1. LARGE MULTITOOL COLORADO (MM02)
- 2. EMERGENCY CAR KNIFE EXTREME 3in1 (MK01)
- 3. LARGE MULTITOOL RUBBY (MM04)
- 4. LED TORCH RUBBY (MT02)
- 5. LED TORCH COLORADO (MT01)
- 6. POCKET KNIFE COLORADO (MA01)

### SET: LED TORCH & A POCKET KNIFE (MSET03)

Set Colorado I includes a LED flashlight and a pocket knife. Packed in elegant box Available in 9 colours.

Durable Colorado kit includes a LED flashlight and a large multitool, perfect for outdoor activities. Packed in elegant box. Available in 9 colours.