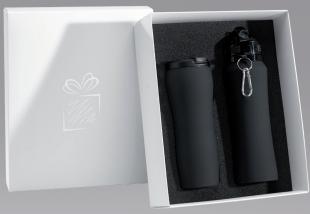

# DRINKWARE **SETS**

WATER BOTTLE & THERMAL MUG SET (HB02/HD02)

THERMAL MUG & WATER BOTTLE SET (HD01/HB01)