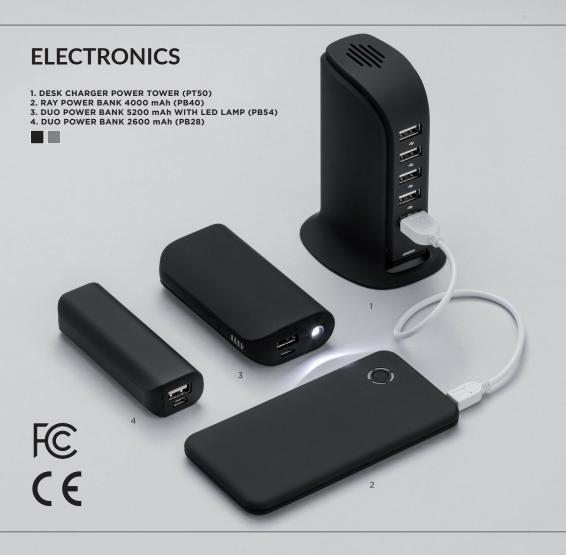

power and a range of up to 10 metres.

The speaker also has a built-in microphone, which makes it possible to make telephone calls.

#### **SURRON SPEAKER (PS20)**

Bluetooth speaker with great 2 x 3W power and a range of up to 10 metres. Features a built-in 800 mAh lithium battery. Wide frequency response from 90 Hz to 20 KHz. The speaker also has a built-in microphone, which makes it possible to make telephone calls.

# **ELECTRONICS**











Headphones is perfect for everyday. Enjoy ultra clear and deep sound with Bluetooth\* V5.0 wireless listening freedom. The on-ear, cushioned ear cups are adjustable so you can customize your fit for all-day comfort. Fast charging gives hours of playback. Frequency response: 20Hz-20KHz

With up to 10 hours of battery life, Colorissimo Wireless



# WALL **CLOCK**



ANODIZED ALUMINIUM



SILENT MODE



INCLUDED



#### WALL CLOCK SAINT-TROPEZ (WSO4)

A Wall clock with a black anodized aluminum frame and a glass cover shield. The tips are black and white, clearly visible and the logo will be extremely clear. The clock is equipped with a silent quartz movement mechanism, which provides durability and precise time.



6

- 1. LARGE MULTITOOL COLORADO (MM02)
- 2. EMERGENCY CAR KNIFE EXTREME 3in1 (MK01)
- 3. LARGE MULTITOOL RUBBY (MM04)
- 4. LED TORCH RUBBY (MT02)
- 5. LED TORCH COLORADO (MT01)
- 6. POCKET KNIFE COLORADO (MA01)

# PRACTICAL SETS





### SET: LED TORCH & A POCKET KNIFE (MSET03)

Set Colorado I includes a LED flashlight and a pocket knife. Packed in elegant box Available in 9 colours.





Durable Colorado kit includes