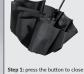

#### UMBRELLA CAMBRIDGE (US20)

A very robust umbrella from the Cambridge collection with DAS (Double Automatic System) and an antiwind system. The frame is made from metal and the handle is covered with ABS plastic for a safe grip and a nice feeling. It is ideal for women's handbags.