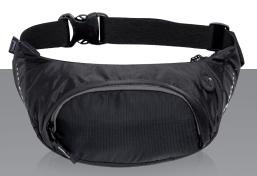

#### **HIP BAG FLASH (LNN501)**

Original bags made of modern materials resistant to mechanical damage, and at the same time extremely light. The products are made in accordance with the REACH certificate.