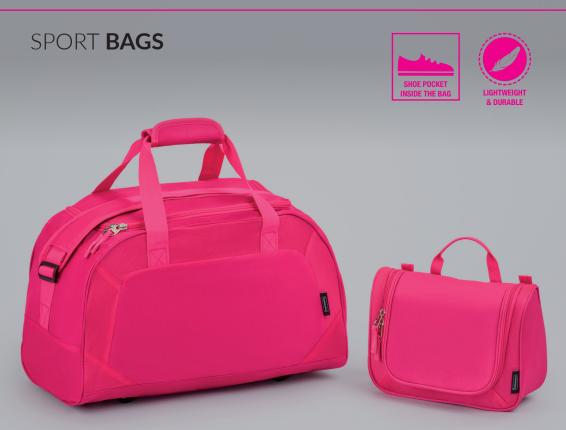

Original bags made of modern materials resistant to mechanical damage, and at the same time extremely light. The products are made in accordance with the REACH certificate.

#### **SPORT & TRAVEL BAG MASTER (LS41)**

Sports bag Master made of super-durable materials resistant to abrasion and lightness. It is equipped with a shoe pocket, roomy main compartment and a smaller external pocket with zipper closur

#### TOILETRY BAG MASTER (FT41)

Toiletry bag Master which has a large chamber with compartments for toiletries and a handheld metal hook. Lightweight and compact – perfect for business trips, summer vacations and for the gym.