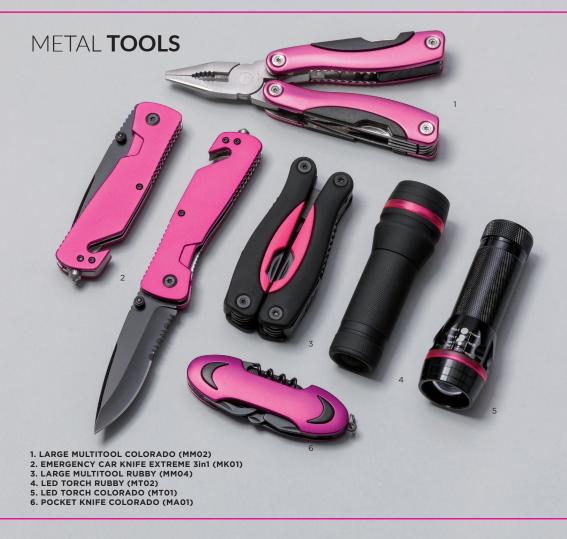

#### SET: LED TORCH & A POCKET KNIFE (MSET03)

Set Colorado I includes a LED flashlight and a pocket knife. Packed in elegant box. Available in 9 colours.

#### SET: TORCH & LARGE MULTITOOL COLORADO (MSET02)

Durable **Colorado** kit includes a LED flashlight and a large multitool, perfect for outdoor activities. Packed in elegant box. Available in 9 colours.