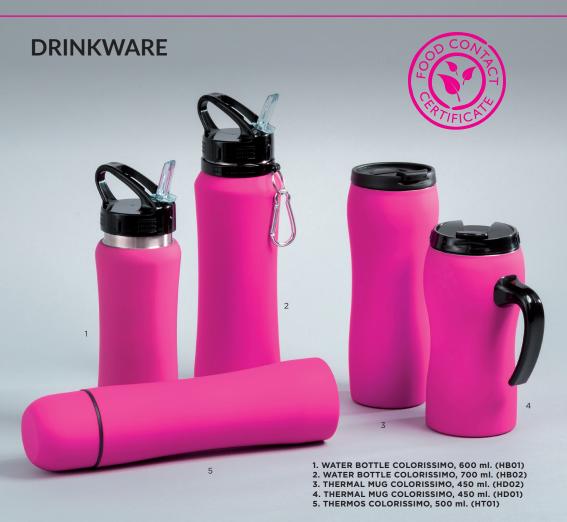

# PINK PAGES

By drinking water from a BPA-free water bottle you are eliminating a main source contributing to higher BPA levels in your body. For improved health and to decrease the risks of the health effects above, we recommend choosing BPA-free drinking bottles from Colorissimo\*.