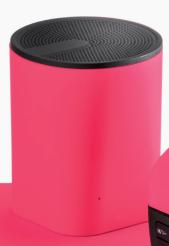

#### SURRON SPEAKER (PS20)

Bluetooth speaker with great 2 x 3W power and a range of up to 10 metres. Features a built-in 800 mAh lithium battery. Wide frequency response from 90 Hz to 20 KHz. The speaker also has a built-in microphone, which makes it possible to make telephone calls.