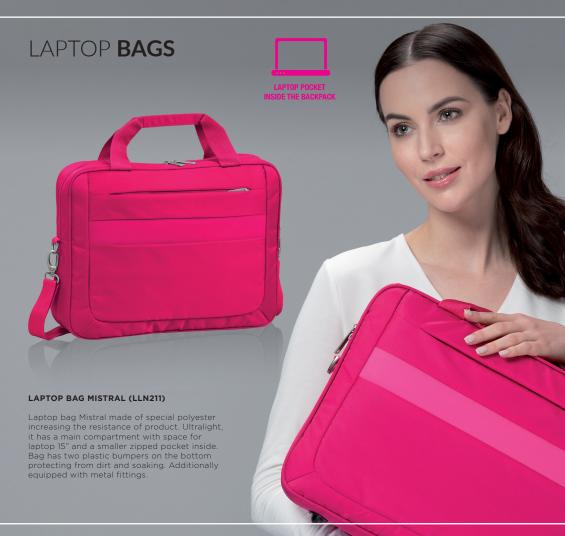

Original bags made of modern materials resistant to mechanical damage, and at the same time extremely light. The products are made in accordance with the REACH certificate.