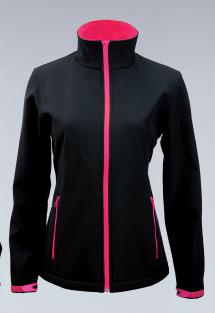

#### WOMEN'S SOFTSHELL JACKETS (DJ2)

The Colorissimo Softshell jacket provides extra warmth and weather protection when keeping active in harsh conditions outdoors.