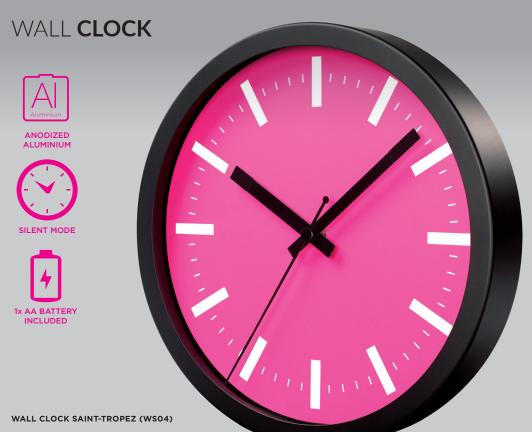

A Wall clock with a black anodized aluminum frame and a glass cover shield. The tips are black and white, clearly visible and the logo will be extremely clear. The clock is equipped with a silent quartz movement mechanism, which provides durability and precise time.