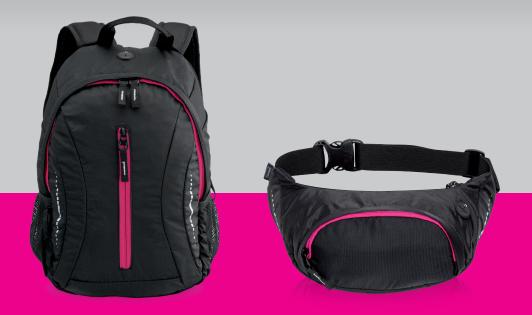

### SPORT BACKPACK FLASH S (LPN550)

Sport backpack Flash S has a headphone output, breathable back, reflective elements, side mesh pockets and 1 main pocket with an internal organiser, as well as 1 small zipped pocket on the front of the backpack. Perfect for short trips.

#### HIP BAG FLASH (LNN501)

Hip Bag from the Flash collection made of tear-resistant, very durable material. It has a capacious pocket closed with a zipper. Equipped with an adjustable strap, headphone output and air flow system on the back.