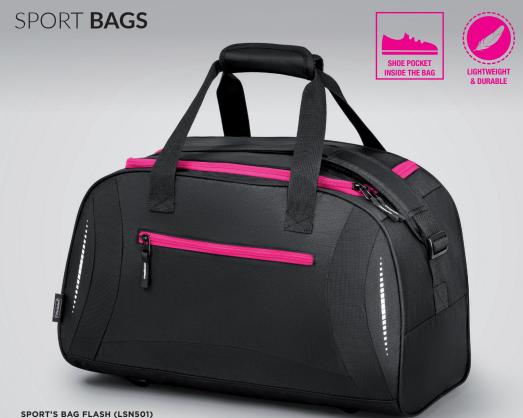

#### **SPORT & TRAVEL BAG MASTER (LS41)**

Sports bag Master made of super-durable materials resistant to abrasion and lightness. It is equipped with a shoe pocket, roomy main compartment and a smaller external pocket with zipper closur