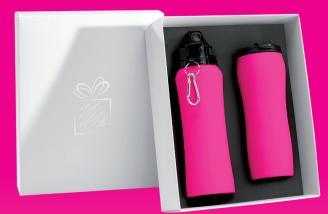

## DRINKWARE **SETS**

WATER BOTTLE & THERMAL MUG SET (HB02/HD02)

THERMAL MUG & WATER BOTTLE SET (HD01/HB01)