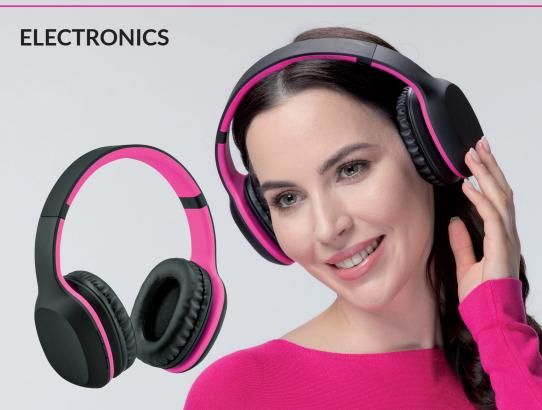

BLUETOOTH

MICROPHONE P

WIRELESS HEADPHONES COLORISSIMO (PH20)

With up to 10 hours of battery life, Colorissimo Wireless Headphones is perfect for everyday. Enjoy ultra clear and Jeep sound with Bluetooth\* V5.0 wireless listening freedom. The on-ear, cushioned ear cups are adjustable so you can sustomize your fit for all-day comfort. Fast charging gives hours of playback. Frequency response: 20Hz-20KHz