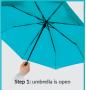

### **UMBRELLA CAMBRIDGE (US20)**

A very robust umbrella from the Cambridge collection with DAS (Double Automatic System) and an antiwind system. The frame is made from metal and the handle is covered with ABS plastic for a safe grip and a nice feeling. It is ideal for women's handbags.