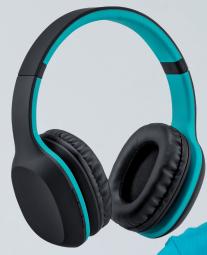

### WIRELESS HEADPHONES COLORISSIMO (PH20)

With up to 10 hours of battery life, Colorissimo Wireless Headphones is perfect for everyday. Enjoy ultra clear and deep sound with Bluetooth\* V5.0 wireless listening freedom The on-ear, cushioned ear cups are adjustable so you can customize your fit for all-day comfort. Fast charging gives hours of playback. Frequency response: 20Hz-20KHz