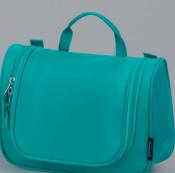

### **TOILETRY BAG MASTER (FT41)**

Toiletry bag Master which has a large chamber with compartments for toiletries and a handheld metal hook. Lightweight and compact – perfect for business trips, summer vacations and for the gym.