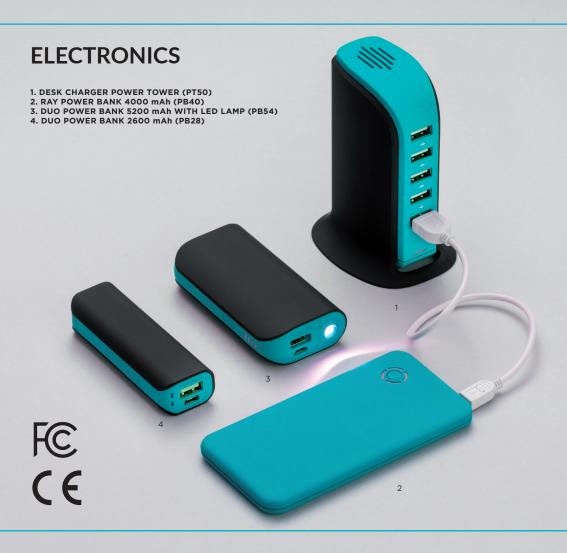

so has a built-in microphone, which makes it possible to make telephone calls

### SURRON SPEAKER (PS20)

Bluetooth speaker with great 2 x 3W power and a range of up to 10 metres. Features a built-in 800 mAh lithium battery. Wide frequency response from 90 Hz to 20 KHz. The speaker also has a built-in microphone, which makes it possible to make telephone calls.

# **ELECTRONICS**











MICROPHONE PLAYB

### WIRELESS HEADPHONES COLORISSIMO (PH20)

With up to 10 hours of battery life, Colorissimo Wireless Headphones is perfect for everyday. Enjoy ultra clear and deep sound with Bluetooth\* V5.0 wireless listening freedom The on-ear, cushioned ear cups are adjustable so you can customize your fit for all-day comfort. Fast charging gives hours of playback. Frequency response: 20Hz-20KHz



# WALL **CLOCK**



ANODIZED ALUMINIUM



SILENT MODE





### WALL CLOCK SAINT-TROPEZ (WS04)

A Wall clock with a black anodized aluminum frame and a glass cover shield. The tips are black and white, clearly visible and the logo will be extremely clear. The clock is equipped with a silent quartz movement mechanism, which provides durability and precise time.



- 2. EMERGENCY CAR KNIFE EXTREME 3in1 (MK01)
- 3. LARGE MULTITOOL RUBBY (MM04)
- 4. LED TORCH RUBBY (MT02)
- 5. LED TORCH COLORADO (MT01)
- 6. POCKET KNIFE COLORADO (MA01)

# PRACTICAL SETS

100% STAINLESS STEEL



## SET: LED TORCH & A POCKET KNIFE (MSET03)

Set Colorado I includes a LED flashlight and a pocket knife. Packed in elegant box Available in 9 colours.



Durable Colorado kit includes a LED flashlight and a large mult