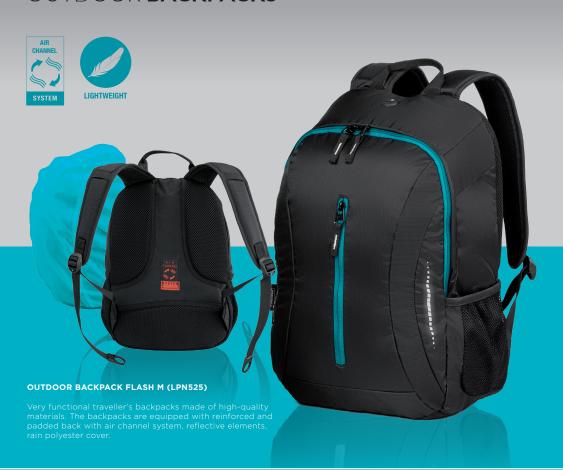

# **OUTDOOR BACKPACKS**

Very functional traveller's backpacks made of high-quality materials. The backpacks are equipped with reinforced and padded back with air channel system, reflective elements, rain polyester cover.

# **OUTDOOR BACKPACKS**

### **OUTDOOR BACKPACKS**