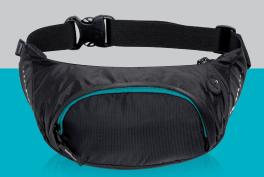

### **HIP BAG FLASH (LNN501)**

Hip Bag from the Flash collection made of tear-resistant, very durable material. It has a capacious pocket closed with a zipper. Equipped with an adjustable strap, headphone output and air flow system on the back.