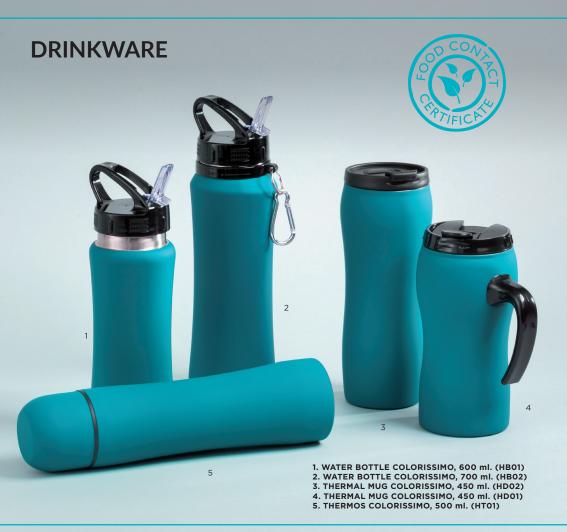

# TURQUOISE PAGES





# DRINKWARE **SETS**



WATER BOTTLE & THERMAL MUG SET (HB02/HD02)

THERMAL MUG & WATER BOTTLE SET (HD01/HB01)



# DRINKWARE **SETS**



THERMAL MUG & THERMOS SET (HD01/HT01)

WATER BOTTLE & THERMOS SET (HB01/HT01)



### **ELECTRONICS**







BLUETOOTH

MICROPHONE

E HANDS FREE CAL



### COLOUR SOUND SPEAKER (PS05)

The Colour Sound speaker is a comfortable, compact speaker with a clear sound, with 3W power and a range of up to 10 metres. The speaker also has a built-in microphone, which makes it possible to make telephone calls

### SURRON SPEAKER (PS20)

Bluetooth speaker with great 2 x 3W power and a range of up to 10 metres. Features a built-in 800 mAh lithium battery. Wide frequency response from 90 Hz to 20 KHz. The speaker also has a built-in microphone, which makes it possibl