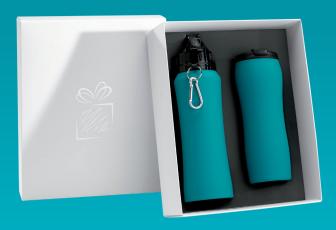

# DRINKWARE **SETS**

WATER BOTTLE & THERMAL MUG SET (HB02/HD02)

THERMAL MUG & WATER BOTTLE SET (HD01/HB01)