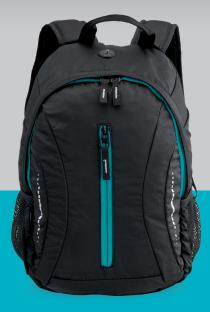

### SPORT BACKPACK FLASH S (LPN550)

Sport backpack Flash S has a headphone output, breathable back, reflective elements, side mesh pockets and 1 main pocket with an internal organiser, as well as 1 small zipped pocket on the front of the backpack. Perfect for short trips.