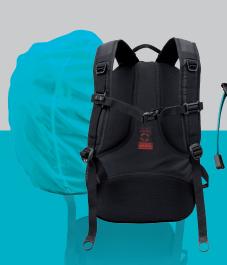

# **OUTDOOR BACKPACKS**

Very functional traveller's backpacks made of high-quality materials. The backpacks are equipped with reinforced and padded back with air channel system, reflective elements, rain polyester cover.