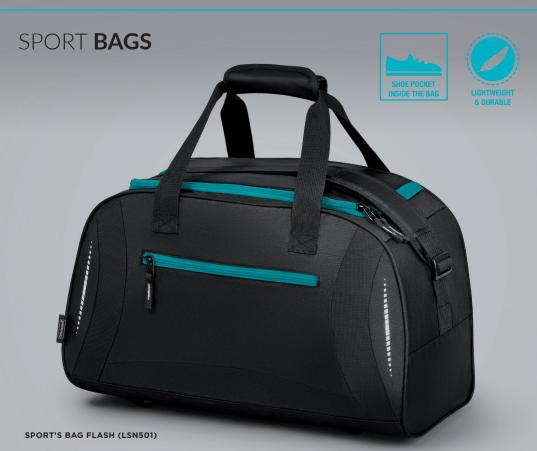

## SPORT BAGS

### **SPORT & TRAVEL BAG MASTER (LS41)**

Sports bag Master made of super-durable materials resistant to abrasion and lightness. It is equipped with a shoe pocket, roomy main compartment and a smaller external pocket with zipper closur