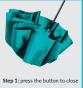

### **UMBRELLA CAMBRIDGE (US20)**

A very robust umbrella from the Cambridge collection with DAS (Double Automatic System) and an antiwind system. The frame is made from metal and the handle is covered with ABS plastic for a safe grip and a nice feeling. It is ideal for women's handbags.