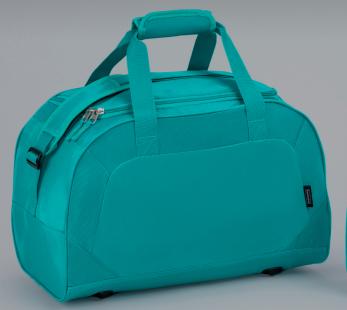

### **SPORT & TRAVEL BAG MASTER (LS41)**

Sports bag Master made of super-durable materials resistant to abrasion and lightness. It is equipped with a shoe pocket, roomy main compartment and a smaller external pocket with zipper closur