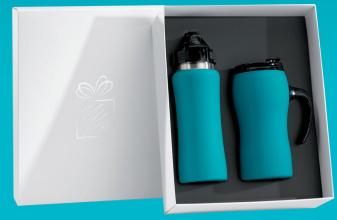

# DRINKWARE **SETS**

WATER BOTTLE & THERMAL MUG SET (HB02/HD02)

THERMAL MUG & WATER BOTTLE SET (HD01/HB01)