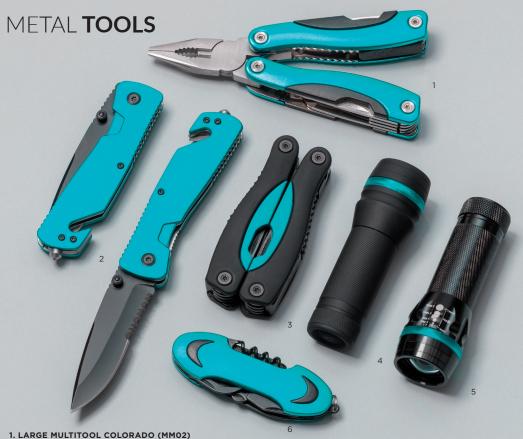

- 2. EMERGENCY CAR KNIFE EXTREME 3in1 (MK01)
- 3. LARGE MULTITOOL RUBBY (MM04)
- 4. LED TORCH RUBBY (MT02)
- 5. LED TORCH COLORADO (MT01)
- 6. POCKET KNIFE COLORADO (MA01)