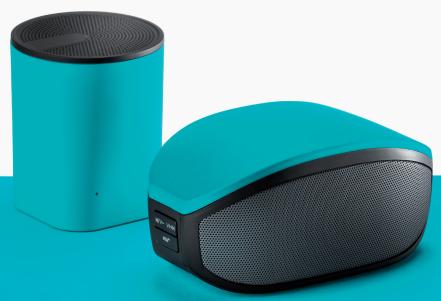

### COLOUR SOUND SPEAKER (PS05)

The Colour Sound speaker is a comfortable, compact speaker with a clear sound, with 3W power and a range of up to 10 metres. The speaker also has a built-in microphone, which makes it possible to make telephone calls

### SURRON SPEAKER (PS20)

Bluetooth speaker with great 2 x 3W power and a range of up to 10 metres. Features a built-in 800 mAh lithium battery. Wide frequency response from 90 Hz to 20 KHz. The speaker also has a built-in microphone, which makes it possible to make telephone calls.