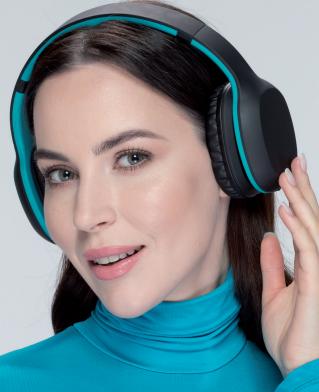

### WIRELESS HEADPHONES COLORISSIMO (PH20)

With up to 10 hours of battery life, Colorissimo Wireless Headphones is perfect for everyday. Enjoy ultra clear and deep sound with Bluetooth\* V5.0 wireless listening freedom The on-ear, cushioned ear cups are adjustable so you can customize your fit for all-day comfort. Fast charging gives hours of playback. Frequency response: 20Hz-20KHz