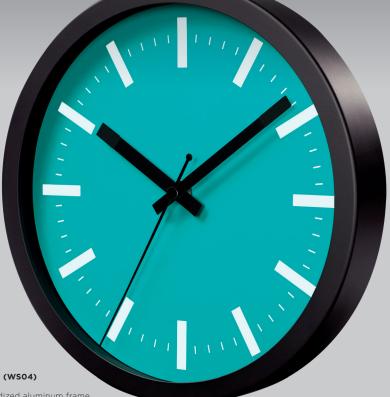

### WALL CLOCK SAINT-TROPEZ (WS04)

A Wall clock with a black anodized aluminum frame and a glass cover shield. The tips are black and white, clearly visible and the logo will be extremely clear. The clock is equipped with a silent quartz movement mechanism, which provides durability and precise time.