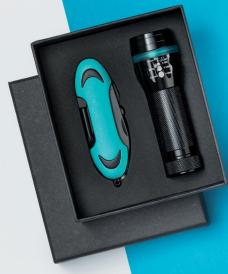

## SET: LED TORCH & A POCKET KNIFE (MSET03)

Set Colorado I includes a LED flashlight and a pocket knife. Packed in elegant box Available in 9 colours.

Durable Colorado kit includes a LED flashlight and a large multitool, perfect for outdoor activities. Packed in elegant box. Available in 9 colours.