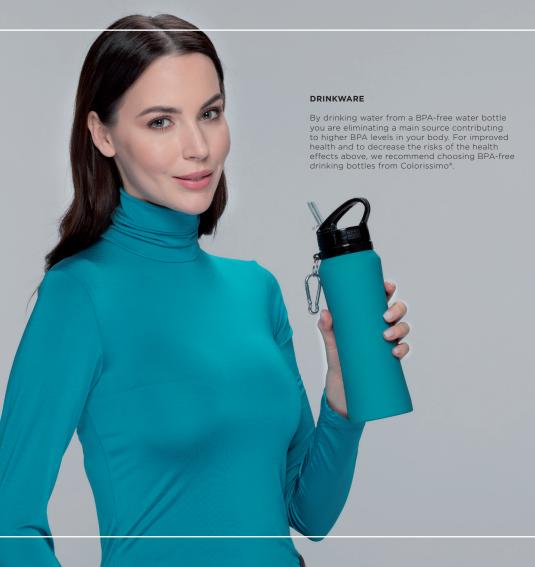

# TURQUOISE PAGES





# DRINKWARE **SETS**



WATER BOTTLE & THERMAL MUG SET (HB02/HD02)

THERMAL MUG & WATER BOTTLE SET (HD01/HB01)



# DRINKWARE **SETS**



THERMAL MUG & THERMOS SET (HD01/HT01)

WATER BOTTLE & THERMOS SET (HB01/HT01)



### **ELECTRONICS**







BLUETOOTH

MICROPHONE

E HANDS FREE CAL



### COLOUR SOUND SPEAKER (PS05)

The Colour Sound speaker is a comfortable, compact speaker with a clear sound, with 3W power and a range of up to 10 metres. The speaker also has a built-in microphone, which makes it possible to make telephone calls

### SURRON SPEAKER (PS20)

Bluetooth speaker with great 2 x 3W power and a range of up to 10 metres. Features a built-in 800 mAh lithium battery. Wide frequency response from 90 Hz to 20 KHz. The speaker also has a built-in microphone, which makes it possi