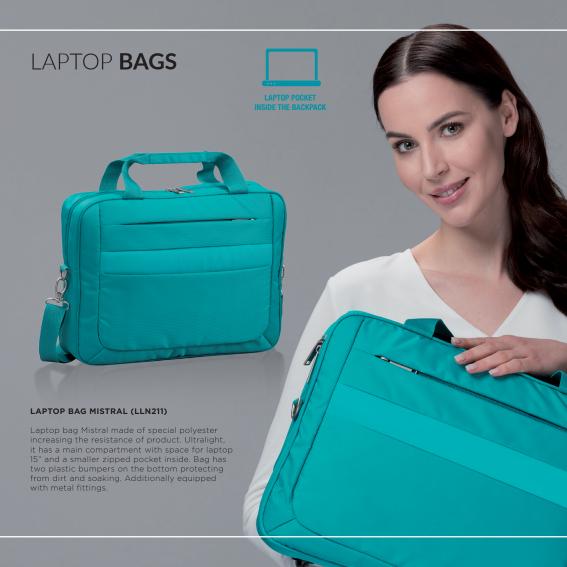

# **OUTDOOR BACKPACKS**

Very functional traveller's backpacks made of high-quality materials. The backpacks are equipped with reinforced and padded back with air channel system, reflective elements, rain polyester cover.

# **OUTDOOR BACKPACKS**

### **OUTDOOR BACKPACKS**