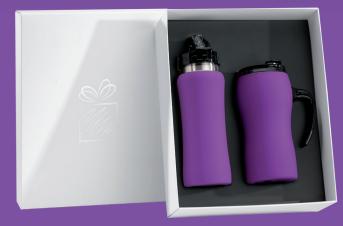

## DRINKWARE **SETS**

THERMAL MUG & THERMOS SET (HD01/HT01)

WATER BOTTLE & THERMOS SET (HB01/HT01)