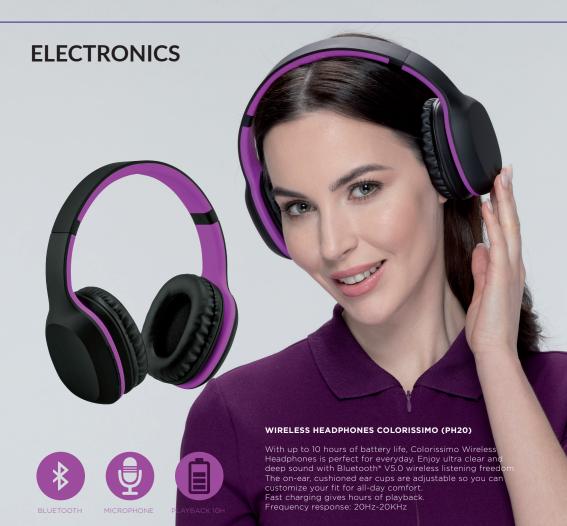

TTLE & THERMAL MUG SET (HB02/HD02)

THERMAL MUG & WATER BOTTLE SET (HD01/HB01)



## DRINKWARE **SETS**





THERMAL MUG & THERMOS SET (HD01/HT01)

WATER BOTTLE & THERMOS SET (HB01/HT01)



#### **ELECTRONICS**







BLUETOOTH

MICROPHONE

HANDS FREE CALL



#### COLOUR SOUND SPEAKER (PS05)

The Colour Sound speaker is a comfortable, compact speaker with a clear sound, with 3W power and a range of up to 10 metres.
The speaker also has a built-in microphone, which makes it possible to make telephone calls.

#### SURRON SPEAKER (PS20)

Bluetooth speaker with great 2 x 3W power and a range of up to 10 metres. Features a built-in 800 mAh lithium battery. Wide frequency response from 90 Hz to 20 KHz. The speaker also has a built-in microphone, which makes it possible to make telephone calls.





## WALL **CLOCK**



ANODIZED ALUMINIUM



SILENT MODE





#### WALL CLOCK SAINT-TROPEZ (WSO4)

A Wall clock with a black anodized aluminum frame and a glass cover shield. The tips are black and white, clearly visible and the logo will be extremely clear. The clock is equipped with a silent quartz movement mechanism, which provides durability and precise time.



- 1. LARGE MULTITOOL COLORADO (MM02)
- 2. EMERGENCY CAR KNIFE EXTREME 3in1 (MK01)
- 3. LARGE MULTITOOL RUBBY (MM04)
- 4. LED TORCH RUBBY (MT02)
- 5. LED TORCH COLORADO (MT01)
- 6. POCKET KNIFE COLORADO (MA01)

6

# PRACTICAL SETS





### SET: LED TORCH & A POCKET KNIFE (MSET03)

Set Colorado I includes a LED flashlight and a pocket knife. Packed in elegant box Available in 9 colours.

## SET: TORCH & LARGE MULTITOOL COLORADO