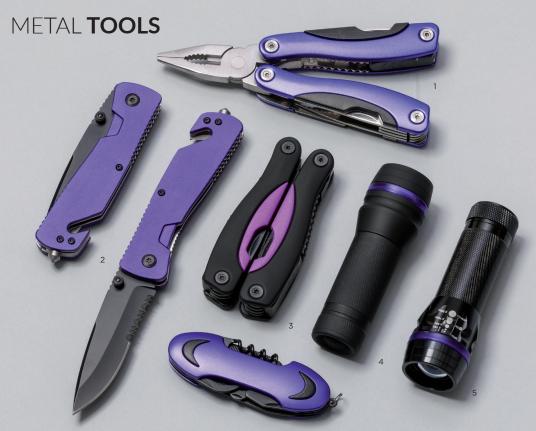

- 1. LARGE MULTITOOL COLORADO (MM02)
- 2. EMERGENCY CAR KNIFE EXTREME 3in1 (MK01)
- 3. LARGE MULTITOOL RUBBY (MM04)
- 4. LED TORCH RUBBY (MT02)
- 5. LED TORCH COLORADO (MT01)
- 6. POCKET KNIFE COLORADO (MA01)

6