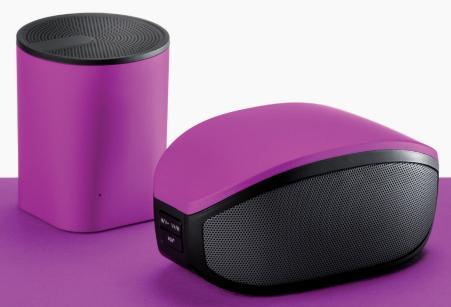

#### COLOUR SOUND SPEAKER (PS05)

The Colour Sound speaker is a comfortable, compact speaker with a clear sound, with 3W power and a range of up to 10 metres.
The speaker also has a built-in microphone, which makes it possible to make telephone calls.

#### SURRON SPEAKER (PS20)

Bluetooth speaker with great 2 x 3W power and a range of up to 10 metres. Features a built-in 800 mAh lithium battery. Wide frequency response from 90 Hz to 20 KHz. The speaker also has a built-in microphone, which makes it possible to make telephone calls.