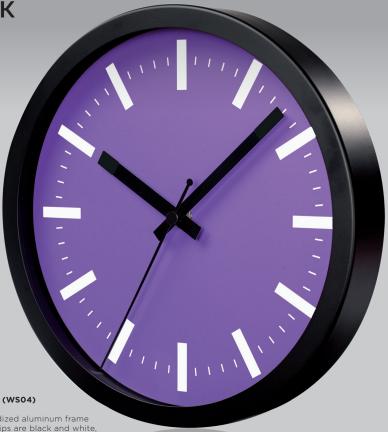

## WALL **CLOCK**

ANODIZED ALUMINIUM

SILENT MODE

#### WALL CLOCK SAINT-TROPEZ (WSO4)

A Wall clock with a black anodized aluminum frame and a glass cover shield. The tips are black and white, clearly visible and the logo will be extremely clear. The clock is equipped with a silent quartz movement mechanism, which provides durability and precise time.