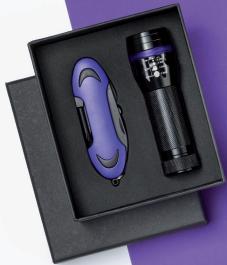

### SET: LED TORCH & A POCKET KNIFE (MSET03)

Set Colorado I includes a LED flashlight and a pocket knife. Packed in elegant box Available in 9 colours.

## SET: TORCH & LARGE MULTITOOL COLORADO (MM02/MT01)

Durable Colorado kit includes a LED flashlight and a large multitool, perfect for outdoor activities. Packed in elegant box. Available in 9 colours.