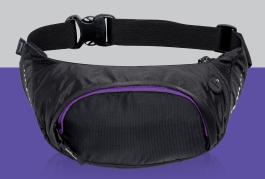

#### **HIP BAG FLASH (LNN501)**

Hip Bag from the Flash collection made of tear-resistant, very durable material. It has a capacious pocket closed with a zipper. Equipped with an adjustable strap, headphone output and air flow system on the back.