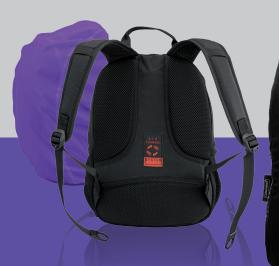

#### **OUTDOOR BACKPACKS**

Very functional traveller's backpacks made of high-quality materials. The backpacks are equipped with reinforced and padded back with air channel system, reflective elements, rain polyester cover.

#### **OUTDOOR BACKPACKS**