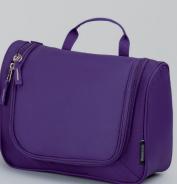

#### **TOILETRY BAG MASTER (FT41)**

Toiletry bag Master which has a large chamber with compartments for toiletries and a handheld metal hook. Lightweight and compact – perfect for business trips, summer vacations and for the gym.