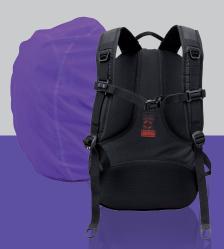

#### **OUTDOOR BACKPACKS**

Very functional traveller's backpacks made of high-quality materials. The backpacks are equipped with reinforced and padded back with air channel system, reflective elements, rain polyester cover.

#### **OUTDOOR BACKPACKS**