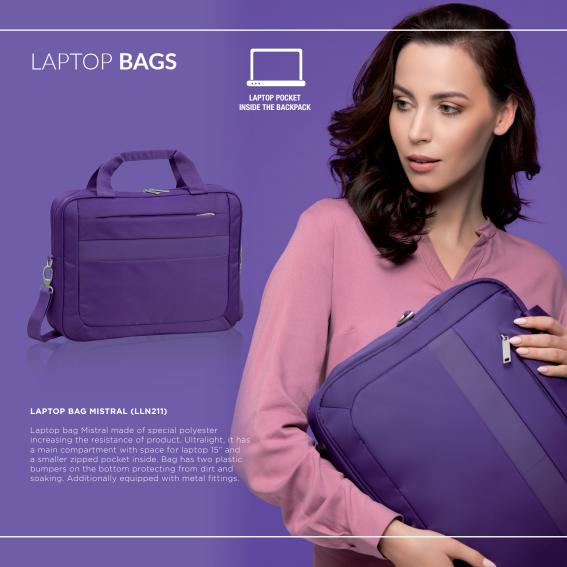

#### SPORT & TRAVEL BAG MASTER (LS41)

Sports bag Master made of super-durable materials resistant to abrasion and lightness. It is equipped with a shoe pocket, roomy main compartment and a smaller external pocket with zipper closur