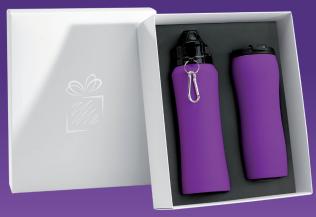

# DRINKWARE **SETS**

WATER BOTTLE & THERMAL MUG SET (HB02/HD02)

THERMAL MUG & WATER BOTTLE SET (HD01/HB01)