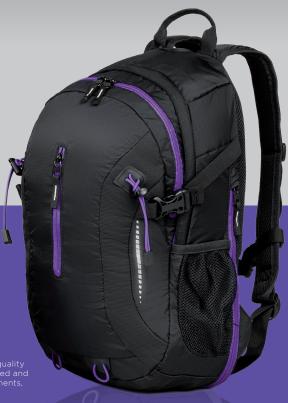

#### **OUTDOOR BACKPACKS**

Very functional traveller's backpacks made of high-quality materials. The backpacks are equipped with reinforced and padded back with air channel system, reflective elements, rain polyester cover.

#### **OUTDOOR BACKPACKS**