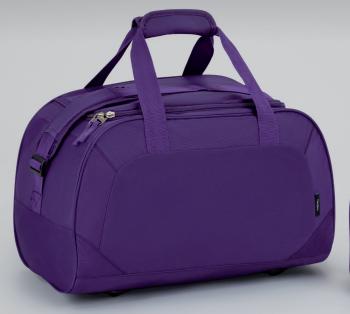

#### **HIP BAG FLASH (LNN501)**

Hip Bag from the Flash collection made of tear-resistant, very durable material. It has a capacious pocket closed with a zipper. Equipped with an adjustable strap, headphone output and air flow system on the back.

#### SPORT & TRAVEL BAG MASTER (LS41)

Sports bag Master made of super-durable materials resistant to abrasion and lightness. It is equipped with a shoe pocket, roomy main compartment and a smaller external pocket with zipper closur