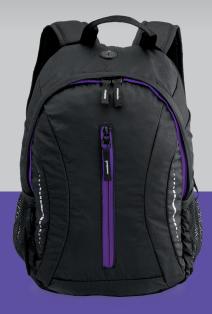

#### **OUTDOOR BACKPACKS**

Very functional traveller's backpacks made of high-quality materials. The backpacks are equipped with reinforced and padded back with air channel system, reflective elements, rain polyester cover.

#### **OUTDOOR BACKPACKS**