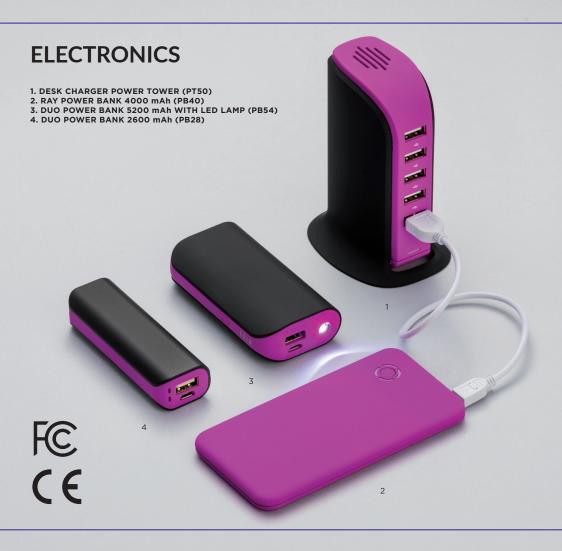

- 1. LARGE MULTITOOL COLORADO (MM02)
- 2. EMERGENCY CAR KNIFE EXTREME 3in1 (MK01)
- 3. LARGE MULTITOOL RUBBY (MM04)
- 4. LED TORCH RUBBY (MT02)
- 5. LED TORCH COLORADO (MT01)
- 6. POCKET KNIFE COLORADO (MA01)