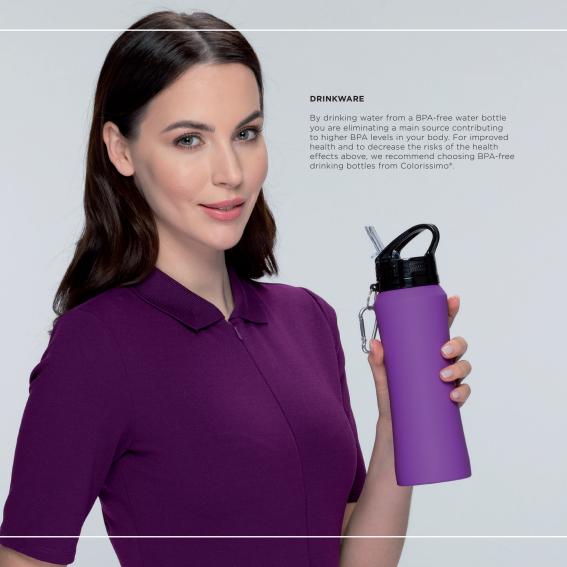

# PURPLE PAGES





# DRINKWARE **SETS**



WATER BOTTLE & THERMAL MUG SET (HB02/HD02)

THERMAL MUG & WATER BOTTLE SET (HD01/HB01)



## DRINKWARE **SETS**





THERMAL MUG & THERMOS SET (HD01/HT01)

WATER BOTTLE & THERMOS SET (HB01/HT01)



#### **ELECTRONICS**







BLUETOOTH

MICROPHONE

HANDS FREE CALL



#### COLOUR SOUND SPEAKER (PS05)

The Colour Sound speaker is a comfortable, compact speaker with a clear sound, with 3W power and a range of up to 10 metres.
The speaker also has a built-in microphone, which makes it possible to make telephone calls.

#### SURRON SPEAKER (PS20)

Bluetooth speaker with great 2 x 3W power and a range of up to 10 metres. Features a built-in 800 mAh lithium battery. Wide frequency response from 90 Hz to 20 KHz. The speaker also has a built-in microphone, which makes it