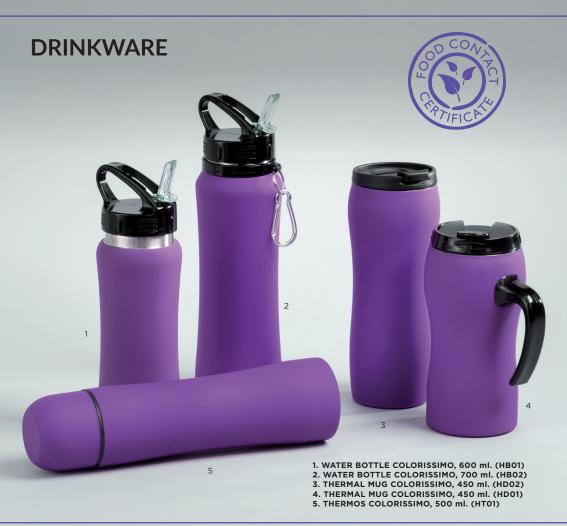

# PURPLE PAGES





# DRINKWARE **SETS**



WATER BOTTLE & THERMAL MUG SET (HB02/HD02)

THERMAL MUG & WATER BOTTLE SET (HD01/HB01)



## DRINKWARE **SETS**





THERMAL MUG & THERMOS SET (HD01/HT01)

WATER BOTTLE & THERMOS SET (HB01/HT01)



#### **ELECTRONICS**







BLUETOOTH

MICROPHONE

HANDS FREE CALL



#### COLOUR SOUND SPEAKER (PS05)

The Colour Sound speaker is a comfortable, compact speaker with a clear sound, with 3W power and a range of up to 10 metres.
The speaker also has a built-in microphone, which makes it possible to make telephone calls.

#### SURRON SPEAKER (PS20)

Bluetooth speaker with great 2 x 3W power and a range of up to 10 metres. Features a built-in 800 mAh lithium battery. Wide frequency response from 90 Hz to 20 KHz. The speaker also has a built-in microphone, which makes it p