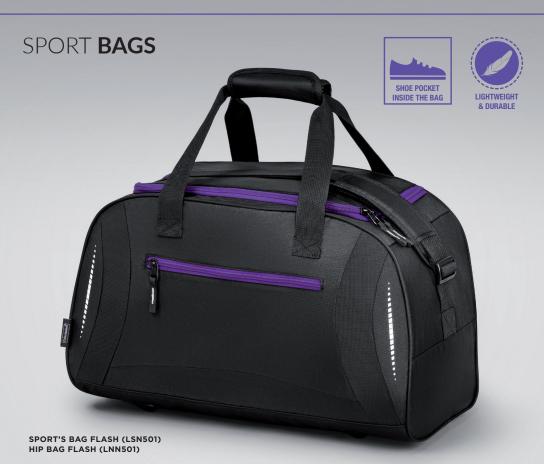

#### **HIP BAG FLASH (LNN501)**

Hip Bag from the Flash collection made of tear-resistant, very durable material. It has a capacious pocket closed with a zipper. Equipped with an adjustable strap, headphone output and air flow system on the back.

#### SPORT & TRAVEL BAG MASTER (LS41)

Sports bag Master made of super-durable materials resistant to abrasion and lightness. It is equipped with a shoe pocket, roomy main compartment and a smaller external pocket with zipper closur