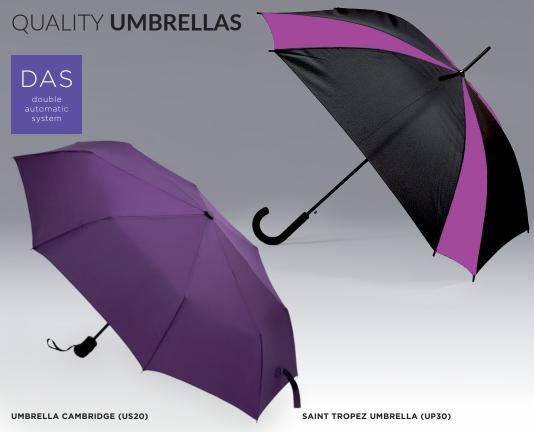

A very robust umbrella from the Cambridge collection with DAS (Double Automatic System) and an antiwind system. The frame is made from metal and the handle is covered with ABS plastic for a safe grip and a nice feeling. It is ideal for women's handbags.

An automatic two-color umbrella Saint-Tropez with 8 panels, a steel frame and a rubberized handle. The combination of two classical colors and a modern shape. Packed in a protective cover.