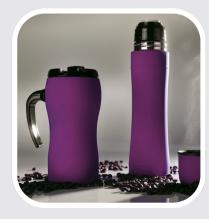

### drinkware sets

**Drinkware set:**Water Bottle, 700 ml. & Thermal Mug, 450 ml. **HB02/HD02** 

Drinkware set: Water Bottle, 600 ml. & Thermal Mug, 450 ml. HB01/HD01

Drinkware set: Thermal Mug, 450 ml. & Thermos, 500 ml. HD02/HT01

Drinkware set: Thermos, 500 ml. & Water Bottle, 600 ml. HT01/HB01

Drinkware set: Water Bottle, 600 ml. & Thermal Mug, 450 ml. HB01/HD02