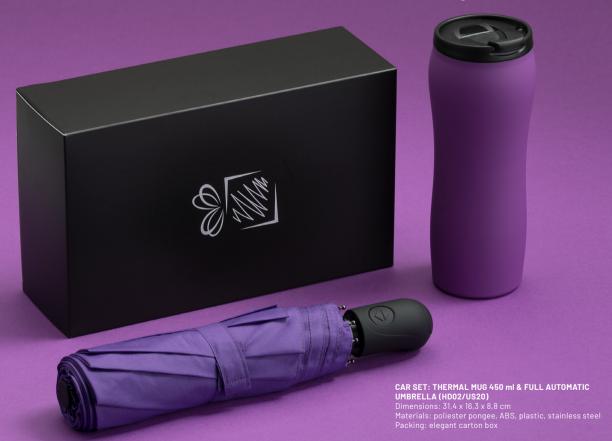

### professional umbrella

covered with ABS plastic for a safe grip and a nice feeling. It is ideal for women's handbags. The carrying