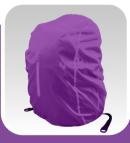

Very functional traveller's backpacks made of high-areinforced and padded back with air channel system, reflective elements, rain polyester cover.