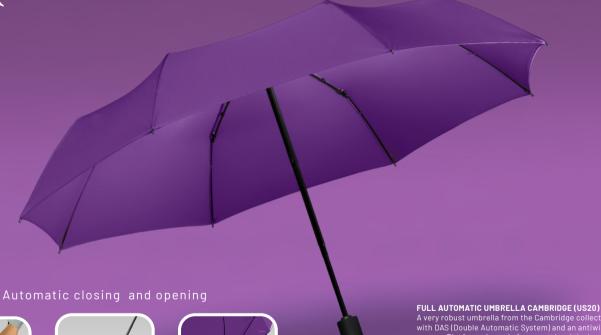

### professional umbrella

covered with ABS plastic for a safe grip and a nice feeling. It is ideal for women's handbags. The carrying