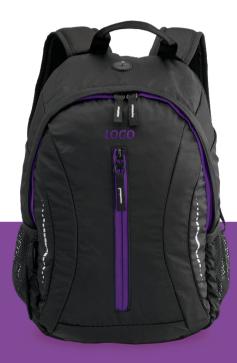

#### SPORT BACKPACK FLASH S (LPN550)

Sport backpack Flash S has a headphone output, oreathable back, reflective elements, side mesh pockets and 1 main pocket with an internal organiser, as well as 1 small zipped pocket on the front of the backpack. Measurements: 260x130x380 mm Materials: nylon, jacquard 420D, nylon Ripstop, polyester 600D Packing; foil

Very functional traveller's backpacks made of high-areinforced and padded back with air channel system, reflective elements, rain polyester cover.

### OUTDOOR BACKPACK FLASH M (LPN525)

Measurements: 450x160x310 mm Materials: nylon, jacquard 420D, nylon Ripstop, polyester 600D Packing: foil OUTDOOR BACKPACK FLASH L (LPN501) Measurements: 480x140x310 mm Materials: nylon, jacquard 420D, nylon Ripstop, polyester 600D

Packing: foil