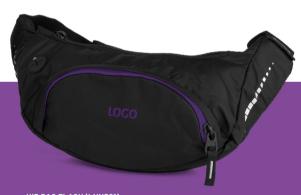

#### HIP BAG FLASH (LNN501)

an adjustable strap, headphone output and air flow system on the back.

Materials: nylon Jacquard 420D PU, nylon ripstop PU, poliester 600D Packaging: foil

The Softshell jacket provides extra
The Colorissimo Softshell jacket provides
extra warmth and weather protection when
keeping active in harsh conditions outdoors
These lightweight jackets have reliable YKK
zippers, and are made of breathable and
resistant to wind materials