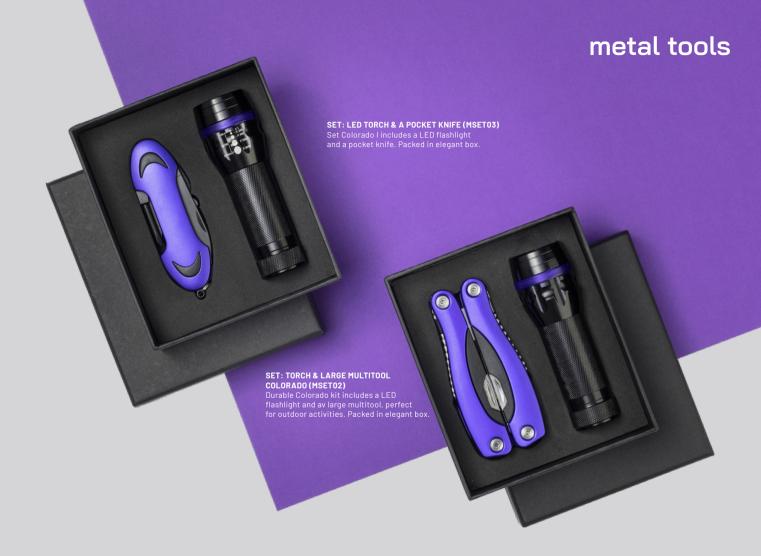

# practical sets

# practical sets

(HD02/MM04)

Materials: ABS, plastic, stainless steel, anodised metal Packing: elegant carton box