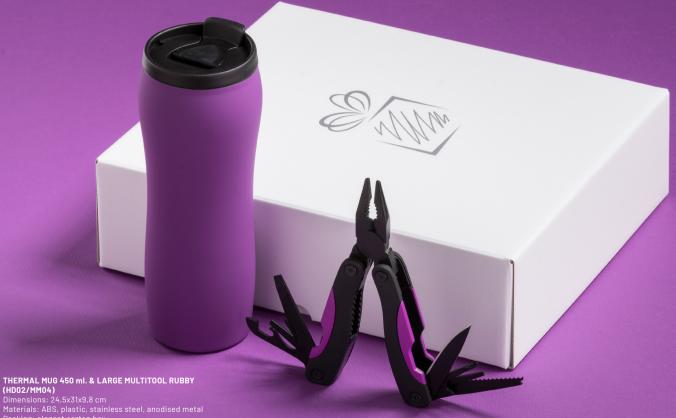

# practical sets

# practical sets

(HD02/MM04)

Materials: ABS, plastic, stainless steel, anodised metal Packing: elegant carton box