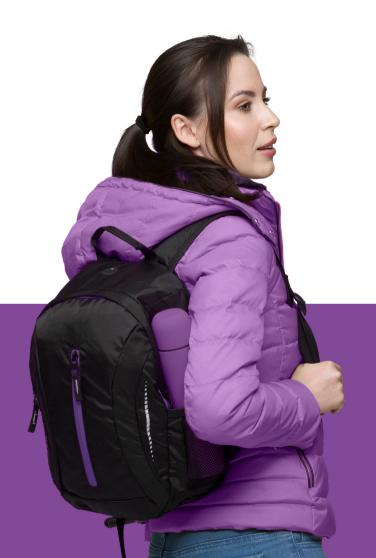

#### SPORT BACKPACK FLASH S (LPN550)

Sport backpack Flash S has a headphone output, oreathable back, reflective elements, side mesh pockets and 1 main pocket with an internal organiser, as well as 1 small zipped pocket on the front of the backpack. Measurements: 260x130x380 mm Materials: nylon, jacquard 420D, nylon Ripstop, polyester 600D Packing; foil

Very functional traveller's backpacks made of high-areinforced and padded back with air channel system, reflective elements, rain polyester cover.

### OUTDOOR BACKPACK FLASH M (LPN525)

Measurements: 450x160x310 mm Materials: nylon, jacquard 420D, nylon Ripstop, polyester 600D Packing: foil OUTDOOR BACKPACK FLASH L (LPN501) Measurements: 480x140x310 mm Materials: nylon, jacquard 420D, nylon Ripstop, polyester 600D

Packing: foil