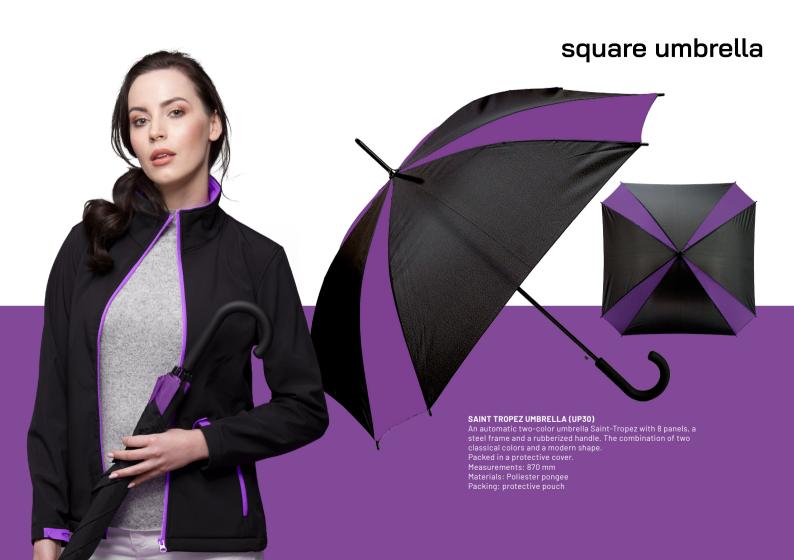

### professional umbrella

covered with ABS plastic for a safe grip and a nice feeling. It is ideal for women's handbags. The carrying