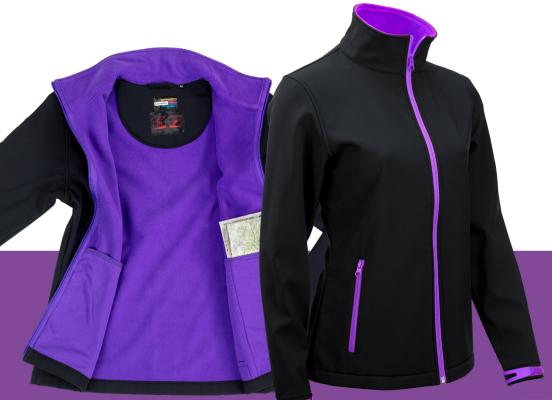

#### HIP BAG FLASH (LNN501)

an adjustable strap, headphone output and air flow system on the back.

Materials: nylon Jacquard 420D PU, nylon ripstop PU, poliester 600D Packaging: foil

The Softshell jacket provides extra
The Colorissimo Softshell jacket provides
extra warmth and weather protection when
keeping active in harsh conditions outdoors
These lightweight jackets have reliable YKK
zippers, and are made of breathable and
resistant to wind materials

WOMEN'S SOFTSHELL JACKETS (DJ2) MEN'S SOFTSHELL JACKETS (DJ1)

Measurements (DJ2): S, M, L, XL, XXL Measurements (DJ1): S, M, L, XL, XXL, XXXI Materials: 94% polyester, 6% elastane, 100% polyester fleece Packing: foil