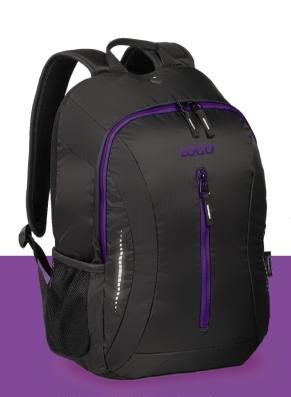

#### SPORT BACKPACK FLASH S (LPN550)

Sport backpack Flash S has a headphone output, oreathable back, reflective elements, side mesh pockets and 1 main pocket with an internal organiser, as well as 1 small zipped pocket on the front of the backpack. Measurements: 260x130x380 mm Materials: nylon, jacquard 420D, nylon Ripstop, polyester 600D Packing; foil

Very functional traveller's backpacks made of high-areinforced and padded back with air channel system, reflective elements, rain polyester cover.