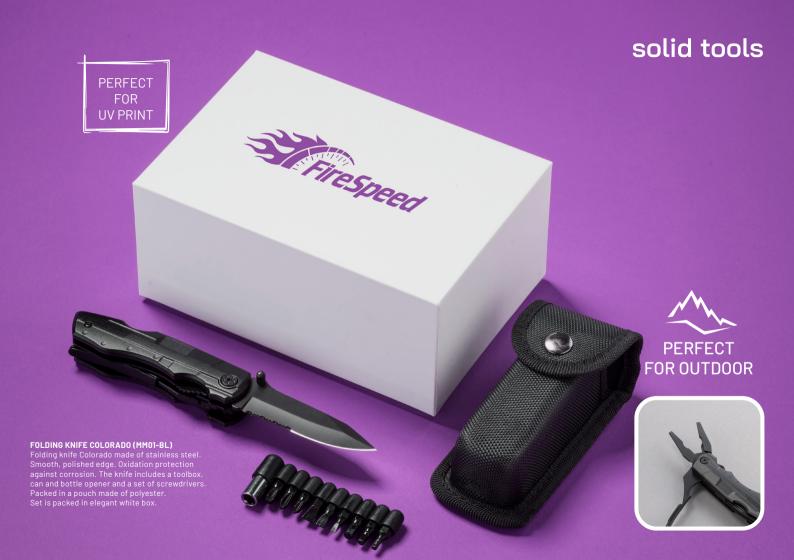

INCLUDED

#### WALL CLOCK SAINT-TROPEZ (WS04)

A Wall clock with a black anodized aluminum frame and a glass cover shield. The tips are black and white, clearly visible and the logo will be extremely clear. The clock is equipped with a silent quartz movement mechanism, which provides durability and precise time.



### metal tools







PERFECT FOR UV PRINT

### SET: LED TORCH COLORADO & MULTIFUNCTIONAL TOOL DENVER (MT01//MH02)

An 8-function tool made of stainless steel. It has, among other things, a hammer, which is rarely found in multifunctional tools, and a nail puller. Led Flashlight Colorado made from high quality aluminum. Generates a focused light beam and zoom up to 5 meters. Generates an alarm light (strobe). 3 x AAA batteries included. Set is packed in elegant white box.







# practical sets



# practical sets



(HD02/MM04)

Materials: ABS, plastic, stainless steel, anodised metal Packing: elegant carton box









#### SPORT BACKPACK FLASH S (LPN550)

Sport backpack Flash S has a headphone output, oreathable back, reflective elements, side mesh pockets and 1 main pocket with an internal organiser, as well as 1 small zipped pocket on the front of the backpack. Measurements: 260x130x380 mm Materials: nylon, jacquard 420D, nylon Ripstop, polyester 600D Packing; foil





Very functional traveller's backpacks made of high-areinforced and padded back with air channel system, reflective elements, rain polyester cover.







### OUTDOOR BACKPACK FLASH M (LPN525)

Measurements: 450x160x310 mm Materials: nylon, jacquard 420D, nylon Ripstop, polyester 600D Packi