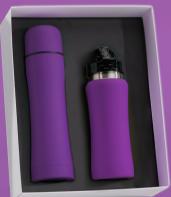

### drinkware sets

**Drinkware set:**Water Bottle, 700 ml. & Thermal Mug, 450 ml. **HB02/HD02** 

Drinkware set: Water Bottle, 600 ml. & Thermal Mug, 450 ml. HB01/HD01

Drinkware set: Thermal Mug, 450 ml. & Thermos, 500 ml. HD02/HT01

Drinkware set: Thermos, 500 ml. & Water Bottle, 600 ml. HT01/HB01

Drinkware set: Water Bottle, 600 ml. & Thermal Mug, 450 ml. HB01/HD02