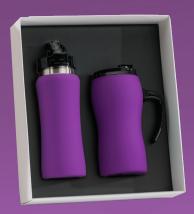

### drinkware sets

**Drinkware set:**Water Bottle, 700 ml. & Thermal Mug, 450 ml. **HB02/HD02** 

Drinkware set: Water Bottle, 600 ml. & Thermal Mug, 450 ml. HB01/HD01

Drinkware set: Thermal Mug, 450 ml. & Thermos, 500 ml. HD02/HT01

Drinkware set: Thermos, 500 ml. & Water Bottle, 600 ml. HT01/HB01

Drinkware set: Water Bottle, 600 ml. & Thermal Mug, 450 ml. HB01/HD02