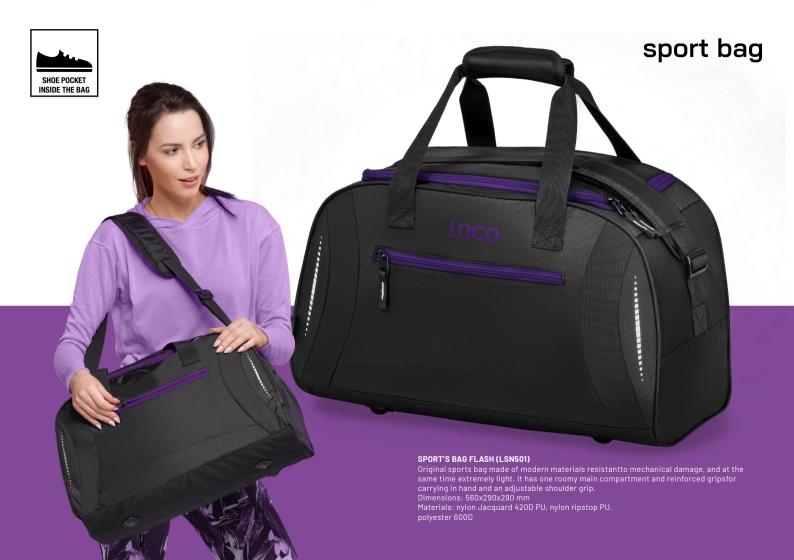

#### SPORT BACKPACK FLASH S (LPN550)

Sport backpack Flash S has a headphone output, oreathable back, reflective elements, side mesh pockets and 1 main pocket with an internal organiser, as well as 1 small zipped pocket on the front of the backpack. Measurements: 260x130x380 mm Materials: nylon, jacquard 420D, nylon Ripstop, polyester 600D Packing; foil