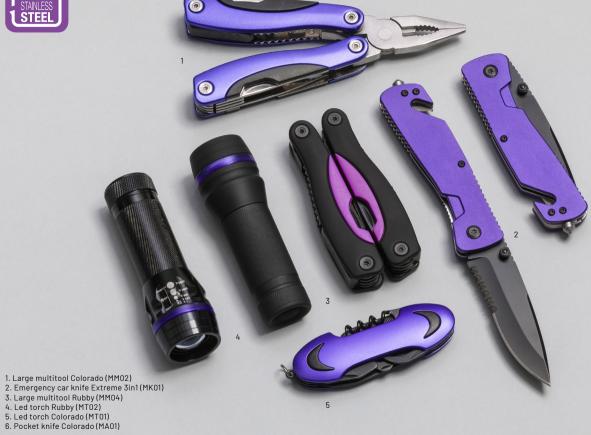

### metal tools

PERFECT FOR UV PRINT

### SET: LED TORCH COLORADO & MULTIFUNCTIONAL TOOL DENVER (MT01//MH02)

An 8-function tool made of stainless steel. It has, among other things, a hammer, which is rarely found in multifunctional tools, and a nail puller. Led Flashlight Colorado made from high quality aluminum. Generates a focused light beam and zoom up to 5 meters. Generates an alarm light (strobe). 3 x AAA batteries included. Set is packed in elegant white box.