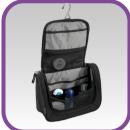

#### **TOILETRY BAG FLASH (FT560)**

Toiletry bag Flash which has a large chamber with compartments for toiletries and a handheld metal hook. Lightweight and compact - perfect for business trips, summer vacations and for the gym.

Measurements: 310x210x110 mm

Material: nylon Jacquard 420D PU, nylon ripstop PU, poliester 600D

Packaging: foil