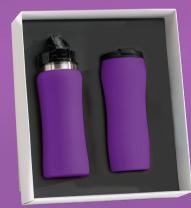

### drinkware sets

**Drinkware set:**Water Bottle, 700 ml. & Thermal Mug, 450 ml. **HB02/HD02** 

Drinkware set: Water Bottle, 600 ml. & Thermal Mug, 450 ml. HB01/HD01

Drinkware set: Thermal Mug, 450 ml. & Thermos, 500 ml. HD02/HT01

Drinkware set: Thermos, 500 ml. & Water Bottle, 600 ml. HT01/HB01

Drinkware set: Water Bottle, 600 ml. & Thermal Mug, 450 ml. HB01/HD02