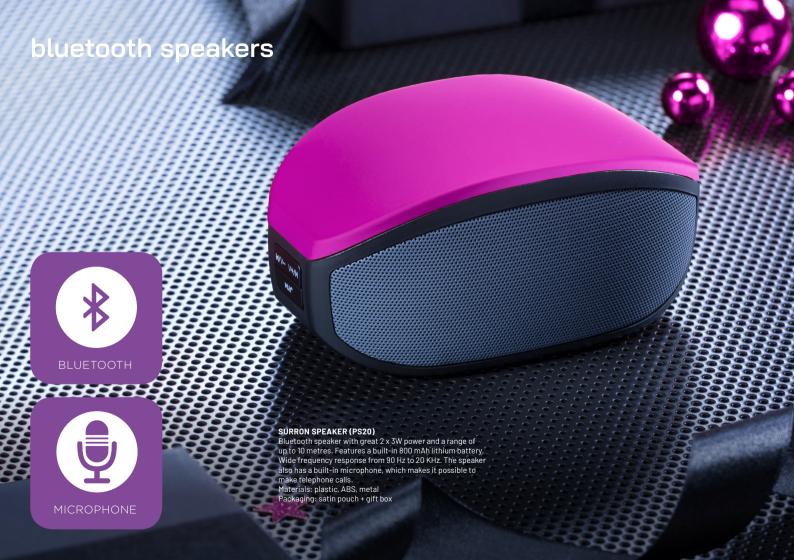

ne output and air flow system on the back.

Materials: nylon Jacquard 420D PU, nylon ripstop PU, poliester 600D Packaging: foil







The Softshell jacket provides extra
The Colorissimo Softshell jacket provides
extra warmth and weather protection when
keeping active in harsh conditions outdoors
These lightweight jackets have reliable YKK
zippers, and are made of breathable and
resistant to wind materials

WOMEN'S SOFTSHELL JACKETS (DJ2) MEN'S SOFTSHELL JACKETS (DJ1)

Measurements (DJ2): S, M, L, XL, XXL Measurements (DJ1): S, M, L, XL, XXL, XXXI Materials: 94% polyester, 6% elastane, 100% polyester fleece Packing: foil





### professional umbrella











covered with ABS plastic for a safe grip and a nice feeling. It is ideal for women's handbags. The carrying

# practical sets





# bluetooth headphones

### WIRELESS HEADPHONES COLORISSIMO (PH20)

With up to 10 hours of battery life, Colorissimo Wireless Headphones is perfect for everyday. Enjoy ultra clear and deep sound with Bluetooth® V5.0 wireless listening freedom. The on-ear, cushioned ear cups are adjustable so you can customize your fit for all-day comfort.

Fast charging gives hours of playback. Frequency response: 20Hz-20KHz Materials: ABS, metal, plastic

Packing: elegant carton box









18K GOLD zippers



Saffiano leather

COSMETIC BAG LILLY (STN90) 1 Properties by Elegant Colorissimo Lilly leather cosmetic bag. Made of natural Saffiano leather, which is resistant to dirt and scratches, with a high-quality snap-free YKK zipper covered with 18ct gold. The product has a certificate of originality. P