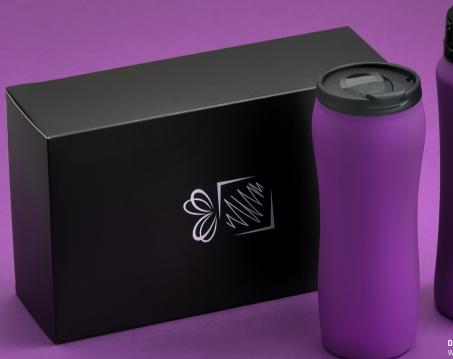

### drinkware sets

**Drinkware set:**Water Bottle, 700 ml. & Thermal Mug, 450 ml. **HB02/HD02** 

Drinkware set: Water Bottle, 600 ml. & Thermal Mug, 450 ml. HB01/HD01

Drinkware set: Thermal Mug, 450 ml. & Thermos, 500 ml. HD02/HT01

Drinkware set: Thermos, 500 ml. & Water Bottle, 600 ml. HT01/HB01

Drinkware set: Water Bottle, 600 ml. & Thermal Mug, 450 ml. HB01/HD02