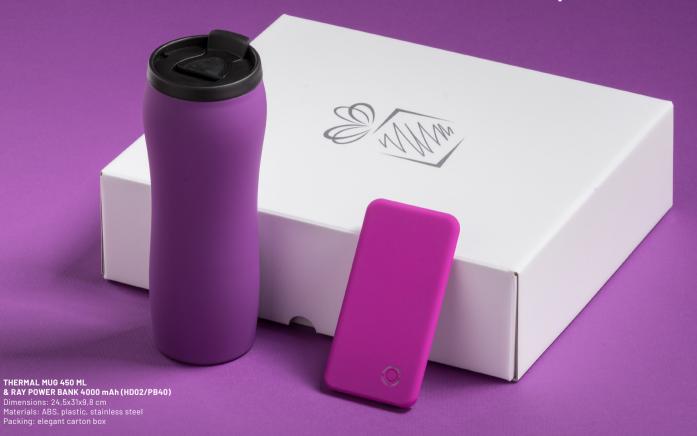

# practical sets

# practical sets

(HD02/MM04)

Materials: ABS, plastic, stainless steel, anodised metal Packing: elegant carton box