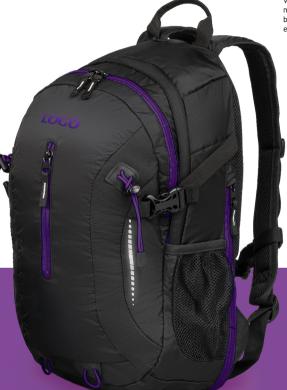

### OUTDOOR BACKPACK FLASH M (LPN525)

Measurements: 450x160x310 mm Materials: nylon, jacquard 420D, nylon Ripstop, polyester 600D Packing: foil OUTDOOR BACKPACK FLASH L (LPN501) Measurements: 480x140x310 mm Materials: nylon, jacquard 420D, nylon Ripstop, polyester 600D

Packing: foil