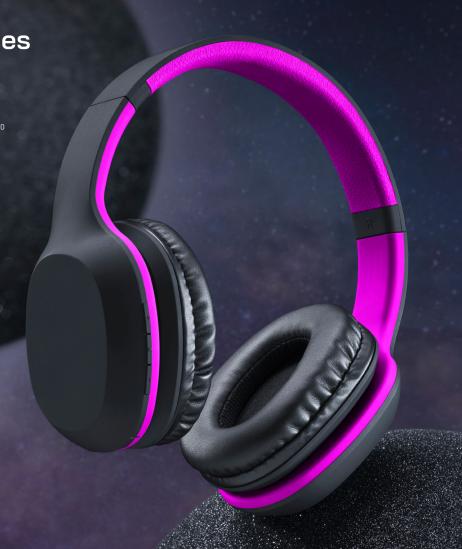

# bluetooth headphones

### WIRELESS HEADPHONES COLORISSIMO (PH20)

With up to 10 hours of battery life, Colorissimo Wireless Headphones is perfect for everyday. Enjoy ultra clear and deep sound with Bluetooth® V5.0 wireless listening freedom. The on-ear, cushioned ear cups are adjustable so you can customize your fit for all-day comfort.

Fast charging gives hours of playback. Frequency response: 20Hz-20KHz Materials: ABS, metal, plastic

Packing: elegant carton box

18K GOLD zippers

Saffiano leather

COSMETIC BAG LILLY (STN90) 1 Properties by Elegant Colorissimo Lilly leather cosmetic bag. Made of natural Saffiano leather, which is resistant to dirt and scratches, with a high-quality snap-free YKK zipper covered with 18ct gold. The product has a certificate of originality. Packed in a gift box