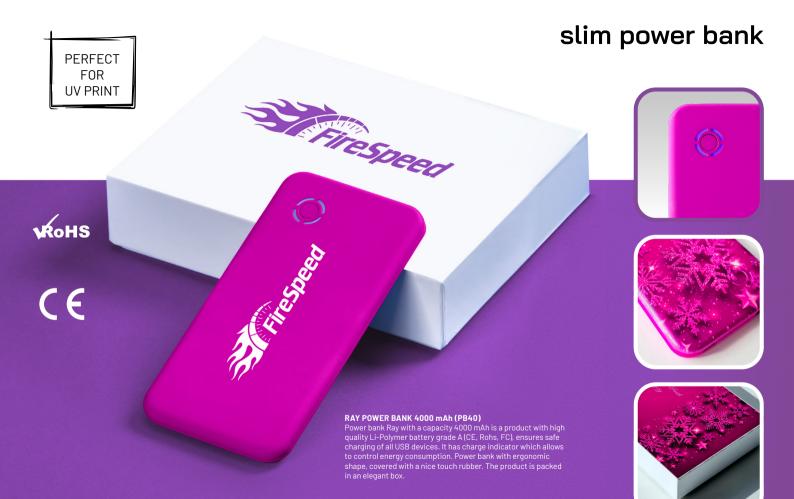

### SET: LED TORCH COLORADO & MULTIFUNCTIONAL TOOL DENVER (MT01//MH02)

An 8-function tool made of stainless steel. It has, among other things, a hammer, which is rarely found in multifunctional tools, and a nail puller. Led Flashlight Colorado made from high quality aluminum. Generates a focused light beam and zoom up to 5 meters. Generates an alarm light (strobe). 3 x AAA batteries included. Set is packed in elegant white box.