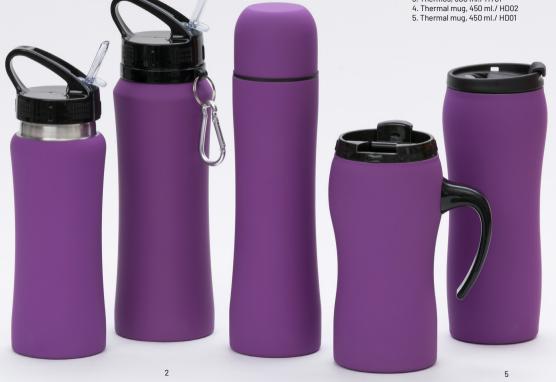

- 1. Water bottle, 600 ml./ HB01
- 2. Water bottle, 700 ml./ HB02
- 3. Thermos, 500 ml./ HT01

### drinkware sets

**Drinkware set:**Water Bottle, 700 ml. & Thermal Mug, 450 ml. **HB02/HD02** 

Drinkware set: Water Bottle, 600 ml. & Thermal Mug, 450 ml. HB01/HD01

Drinkware set: Thermal Mug, 450 ml. & Thermos, 500 ml. HD02/HT01

Drinkware set: Thermos, 500 ml. & Water Bottle, 600 ml. HT01/HB01

Drinkware set: Water Bottle, 600 ml. & Thermal Mug, 450 ml. HB01/HD02