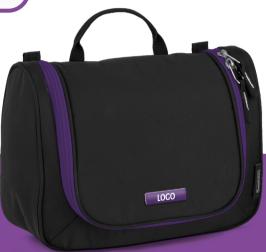

#### **TOILETRY BAG FLASH (FT560)**

Toiletry bag Flash which has a large chamber with compartments for toiletries and a handheld metal hook. Lightweight and compact - perfect for business trips, summer vacations and for the gym.

Measurements: 310x210x110 mm

Material: nylon Jacquard 420D PU, nylon ripstop PU, poliester 600D

Packaging: foil