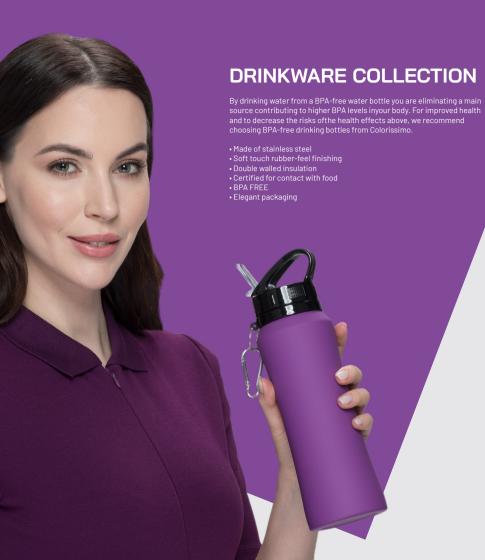

- 1. Water bottle, 600 ml./ HB01
- 2. Water bottle, 700 ml./ HB02
- 3. Thermos, 500 ml./ HT01

### drinkware sets

**Drinkware set:**Water Bottle, 700 ml. & Thermal Mug, 450 ml. **HB02/HD02** 

Drinkware set: Water Bottle, 600 ml. & Thermal Mug, 450 ml. HB01/HD01

Drinkware set: Thermal Mug, 450 ml. & Thermos, 500 ml. HD02/HT01

Drinkware set: Thermos, 500 ml. & Water Bottle, 600 ml. HT01/HB01

Drinkware set: Water Bottle, 600 ml. & Thermal Mug, 450 ml. HB01/HD02