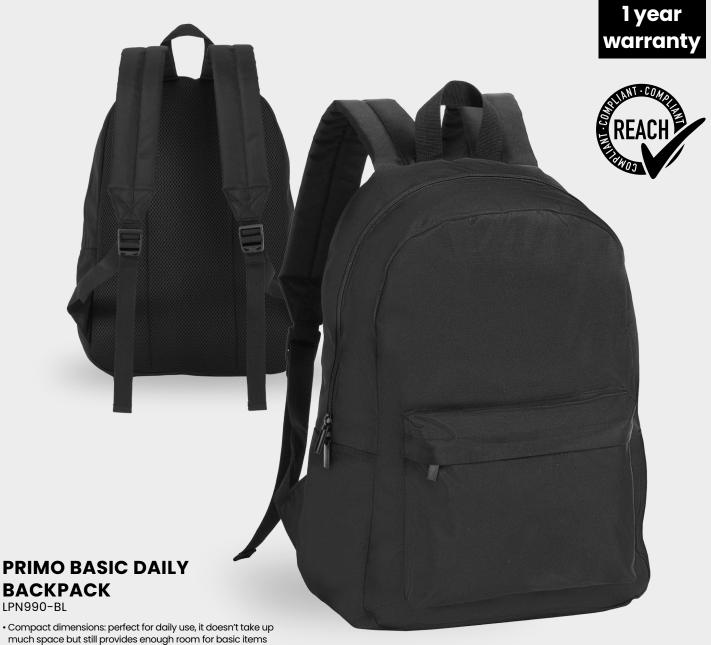

#### **PRIMO CITY BACKPACK 15"**

LPN150

- Made of microfiber polyester, light and durable material
- Equipped with two side pockets and one exterior zippered pocket
- Features a sewn-in tuck dedicated for 15" devices
- PVC backing ensures comfort of use
   Capacity: 23 L
   REACH certified