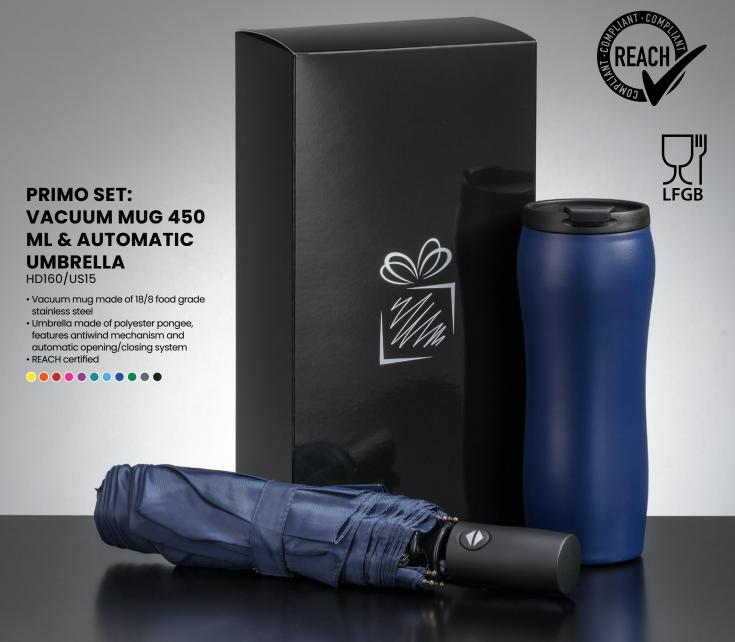

# PRIMO VACUUM MUG, 450 ML HD160

- Made of 18/8 food grade stainless steelFinished with powder coating
- Features a leakproof lid
- Vacuum walls ensure great insulation and keep warmth for up to 6 hours
  • LFGB - the highest standard of food
- contact certification