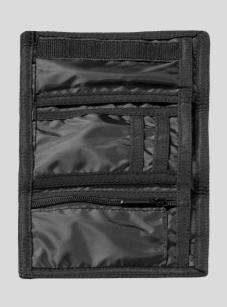

#### **PRIMO FABRIC WALLET**

SPN150

- Made of durable polyester 600D
- Main bill compartment ensures easy organization of your currency
   Features an additional compartments
- for your documents

   A metal badge allows to personalize the wallet with engraving