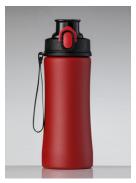

### **PRIMO STEEL BOTTLE, 550 ML**

HBN03

- Made of POSCO 18/8 stainless steel

- Finished with powder coating
  One-click opening and locking cap
  Ergonomic shape ensuring
- a secure grip
   LFGB the highest standard of food contact certification

Not recommended for beverages over 60°C.

double lock cap