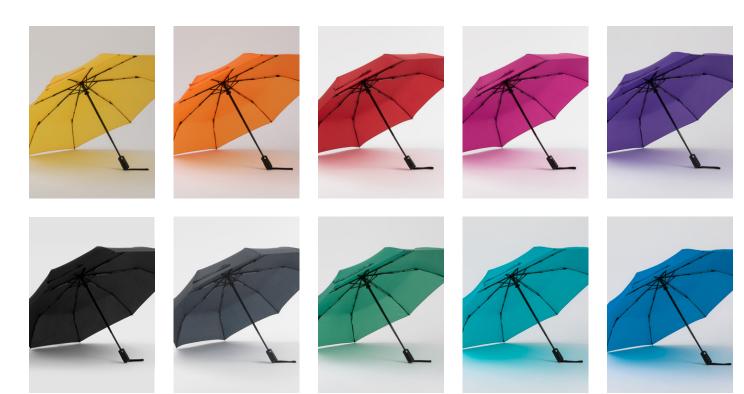

#### **PRIMO EVERYDAY SET: WATER BOTTLE 550ML** & FULL AUTOMATIC **UMBRELLA HARVARD**

HBN03/US15

- Bottle made of 18/8 POSCO Steel
- Umbrella made of polyester pongee, features antiwind mechanism and automatic opening/closing system
  • REACH certified