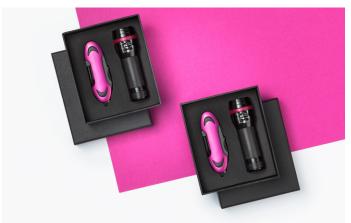

#### COLORADO SET I: LED TORCH & POCKET KNIFE

MSET03

- Pocket knife made of high quality stainless steel, providing durability
- The tool offers 5 different functions
- The torch made of high quality aluminum
- Generates a focused light beam, as well as an alarm light (strobe); it also features zoom up to 5 meters
- REACH certified