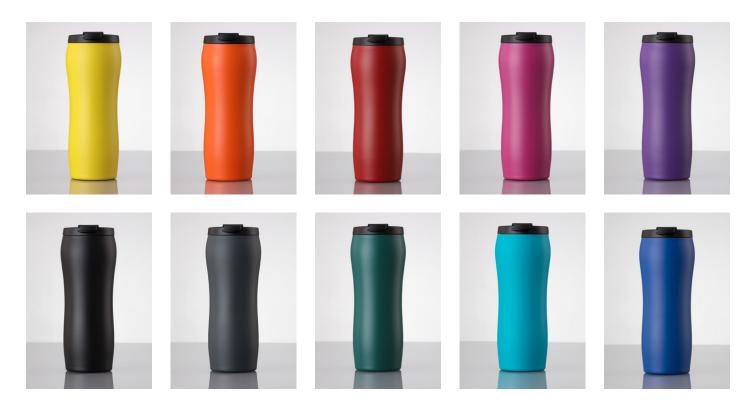

# PRIMO VACUUM MUG, 450 ML HD160

- Made of 18/8 food grade stainless steelFinished with powder coating
- Features a leakproof lid
- Vacuum walls ensure great insulation and keep warmth for up to 6 hours
  • LFGB - the highest standard of food
- contact certification