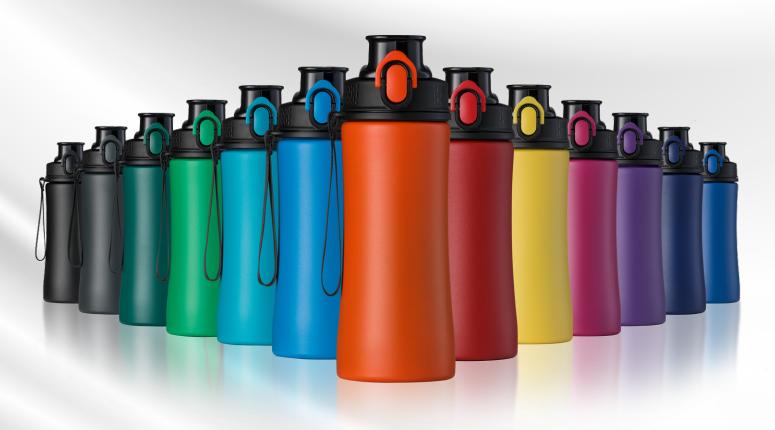

### **PRIMO STEEL BOTTLE, 550 ML**

HBN03

- Made of POSCO 18/8 stainless steel

- Finished with powder coating
  One-click opening and locking cap
  Ergonomic shape ensuring
- a secure grip
   LFGB the highest standard of food contact certification

Not recommended for beverages over 60°C.

double lock cap