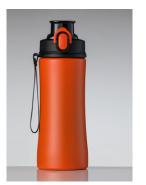

### **PRIMO STEEL BOTTLE, 550 ML**

HBN03

- Made of POSCO 18/8 stainless steel

- Finished with powder coating
  One-click opening and locking cap
  Ergonomic shape ensuring
- a secure grip
   LFGB the highest standard of food contact certification

Not recommended for beverages over 60°C.

double lock cap