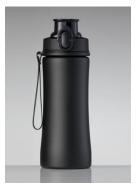

### **PRIMO STEEL BOTTLE, 550 ML**

HBN03

- Made of POSCO 18/8 stainless steel

- Finished with powder coating
  One-click opening and locking cap
  Ergonomic shape ensuring
- a secure grip
   LFGB the highest standard of food contact certification

Not recommended for beverages over 60°C.

double lock cap