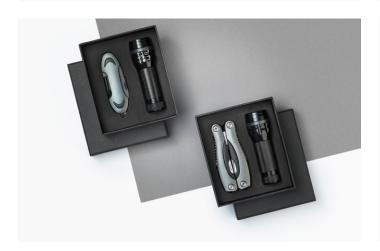

#### COLORADO SET I: LED TORCH & POCKET KNIFE

MSET03

- Pocket knife made of high quality stainless steel, providing durability
- The tool offers 5 different functions
- The torch made of high quality aluminum
- Generates a focused light beam, as well as an alarm light (strobe); it also features zoom up to 5 meters
- REACH certified