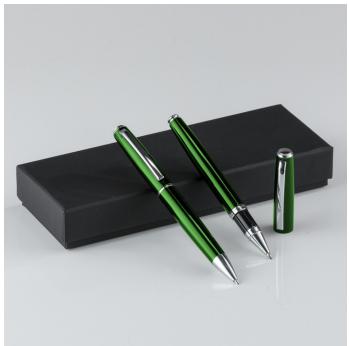

IC WALLET**

SPN150

- Made of durable polyester 600D
- Main bill compartment ensures easy organization of your currency
   Features an additional compartments
- for your documents

   A metal badge allows to personalize the wallet with engraving

   REACH certified



















#### **PRIMO URBAN HANGING** TRAVEL TOILETRY BAG

FT910

- Made of lightweight polyester 900D
   Includes a handy plastic hook
   Features multiple slots and pockets inside
   Subtle colorful stitches
- REACH certified







#### **SET PRIMO: URBAN TRAVEL TOILETRY BAG & STEEL BOTTLE 550 ML**

FT910/HBN03

- Cosmetic bag made of lightweight polyester 900D
  Features multiple slots and pockets inside
  Water bottle made of POSCO 18/8 steel

- Handy one-click opening and locking cap
   REACH certified