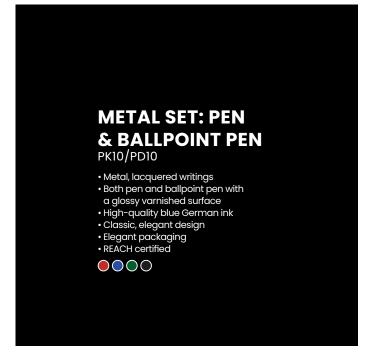

ALLET**

SPN150

- Made of durable polyester 600D
- Main bill compartment ensures easy organization of your currency
   Features an additional compartments
- for your documents

   A metal badge allows to personalize the wallet with engraving

   REACH certified



















#### **PRIMO URBAN HANGING** TRAVEL TOILETRY BAG

FT910

- Made of lightweight polyester 900D
   Includes a handy plastic hook
   Features multiple slots and pockets inside
   Subtle colorful stitches
- REACH certified







#### **SET PRIMO: URBAN TRAVEL TOILETRY BAG & STEEL BOTTLE 550 ML**

FT910/HBN03

- Cosmetic bag made of lightweight polyester 900D
  Features multiple slots and pockets inside
  Water bottle made of POSCO 18/8 steel

- Handy one-click opening and locking cap
   REACH certified