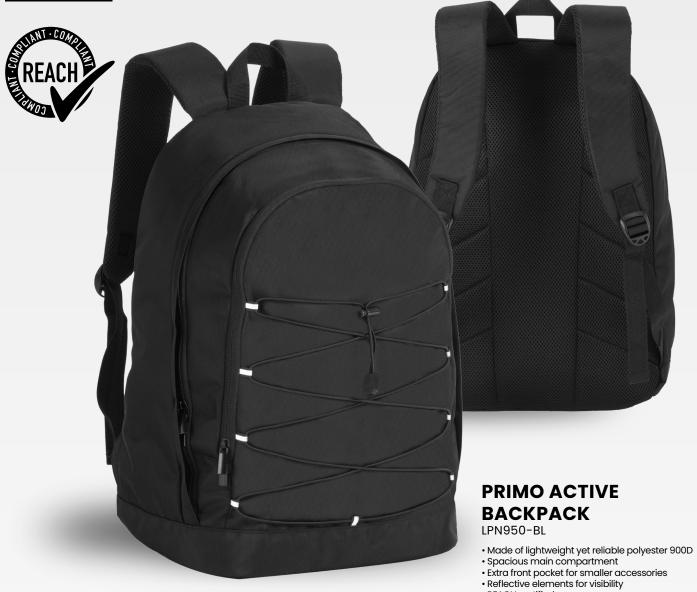

#### **PRIMO CITY BACKPACK 15"**

LPN150

- Made of microfiber polyester, light and durable material
- Equipped with two side pockets and one exterior zippered pocket
- Features a sewn-in tuck dedicated for 15" devices
- PVC backing ensures comfort of use
   Capacity: 23 L
   REACH certified