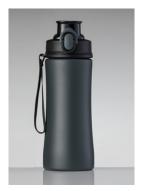

### **PRIMO STEEL BOTTLE, 550 ML**

HBN03

- Made of POSCO 18/8 stainless steel

- Finished with powder coating
  One-click opening and locking cap
  Ergonomic shape ensuring
- a secure grip
   LFGB the highest standard of food contact certification

Not recommended for beverages over 60°C.

double lock cap