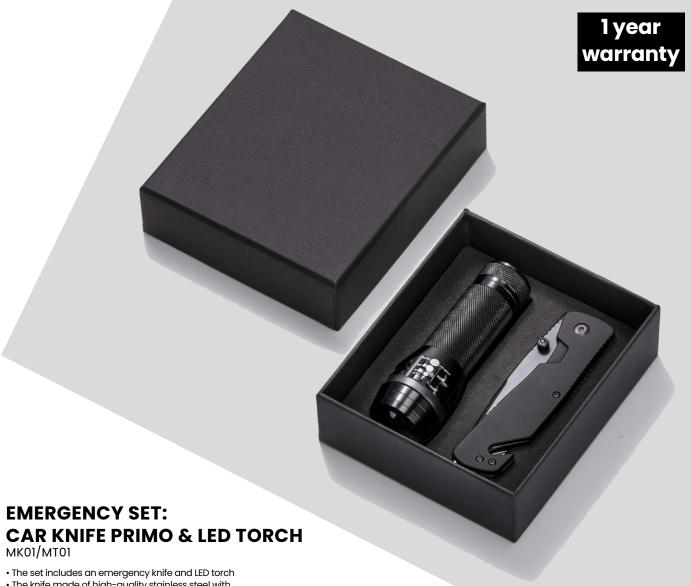

- The knife made of high-quality stainless steel with a rubberized grip
- Features a window breaker, car belt cutter, double-sided pin, and liner lock safety function
- LED torch made of aluminum, offers a focused beam, strobe light, and a zoom function up to 5 meters
- Packed in an elegant black box