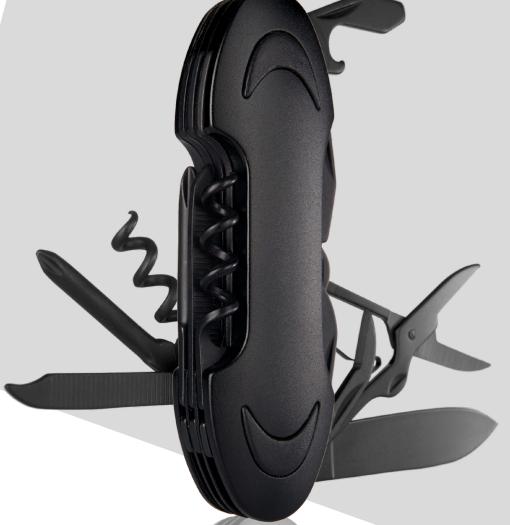

# **COLORADO ANODISED** POCKET KNIFE

- The tool made of stainless steel, providing reliability and durability

  • The main features: a built-in
- corkscrew, bottle opener, screwdriver, nail file and scissors
- REACH certified

# **COLORADO ANODISED** MULTITOOL MM02

- The tool made of high quality stainless steel, providing durability
  The main features: universal pliers,
- wood saw, knife, flat screwdriver and a Phillips screwdriver with a nail file, double bottle opener, can opener
- Includes a Safe Function, preventing the blades from closing when using
- REACH certified