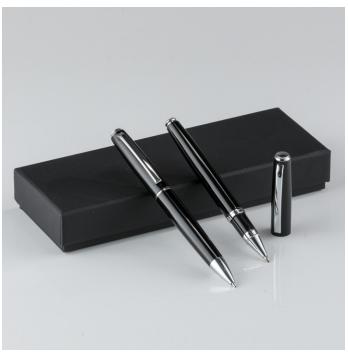

WALLET**

SPN150

- Made of durable polyester 600D
- Main bill compartment ensures easy organization of your currency
   Features an additional compartments
- for your documents

   A metal badge allows to personalize the wallet with engraving

   REACH certified



















#### **PRIMO URBAN HANGING** TRAVEL TOILETRY BAG

FT910

- Made of lightweight polyester 900D
   Includes a handy plastic hook
   Features multiple slots and pockets inside
   Subtle colorful stitches
- REACH certified







#### **SET PRIMO: URBAN TRAVEL TOILETRY BAG & STEEL BOTTLE 550 ML**

FT910/HBN03

- Cosmetic bag made of lightweight polyester 900D
  Features multiple slots and pockets inside
  Water bottle made of POSCO 18/8 steel

- Handy one-click opening and locking cap
   REACH certified