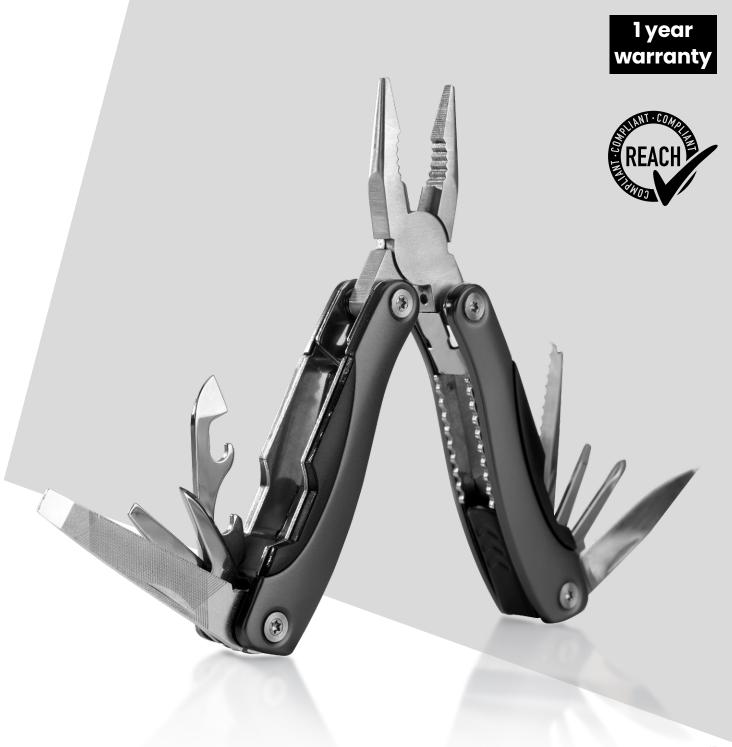

# **COLORADO ANODISED** MULTITOOL MM02

- The tool made of high quality stainless steel, providing durability
  The main features: universal pliers,
- wood saw, knife, flat screwdriver and a Phillips screwdriver with a nail file, double bottle opener, can opener
- Includes a Safe Function, preventing the blades from closing when using
- REACH certified