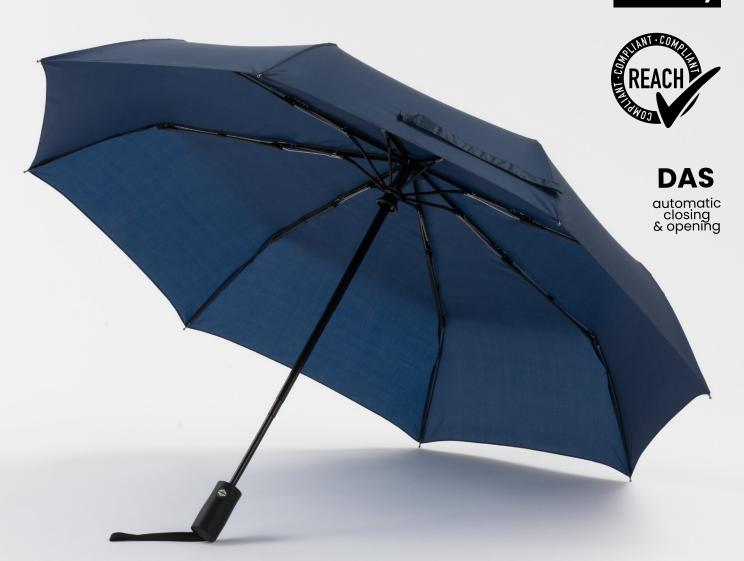

#### **PRIMO EVERYDAY SET: WATER BOTTLE 550ML** & FULL AUTOMATIC **UMBRELLA HARVARD**

HBN03/US15

- Bottle made of 18/8 POSCO Steel
- Umbrella made of polyester pongee, features antiwind mechanism and automatic opening/closing system
  • REACH certified