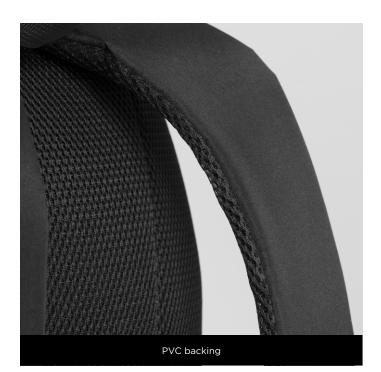

#### **PRIMO CITY BACKPACK 15"**

LPN150

- Made of microfiber polyester, light and durable material
- Equipped with two side pockets and one exterior zippered pocket
- Features a sewn-in tuck dedicated for 15" devices
- PVC backing ensures comfort of use
   Capacity: 23 L
   REACH certified