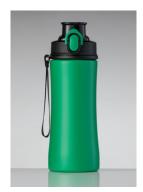

### **PRIMO STEEL BOTTLE, 550 ML**

HBN03

- Made of POSCO 18/8 stainless steel

- Finished with powder coating
  One-click opening and locking cap
  Ergonomic shape ensuring
- a secure grip
   LFGB the highest standard of food contact certification

Not recommended for beverages over 60°C.

double lock cap