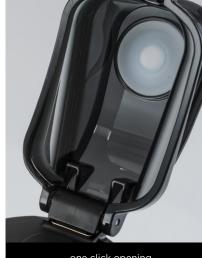

### **PRIMO STEEL BOTTLE, 550 ML**

HBN03

- Made of POSCO 18/8 stainless steel

- Finished with powder coating
  One-click opening and locking cap
  Ergonomic shape ensuring
- a secure grip
   LFGB the highest standard of food contact certification

Not recommended for beverages over 60°C.

double lock cap