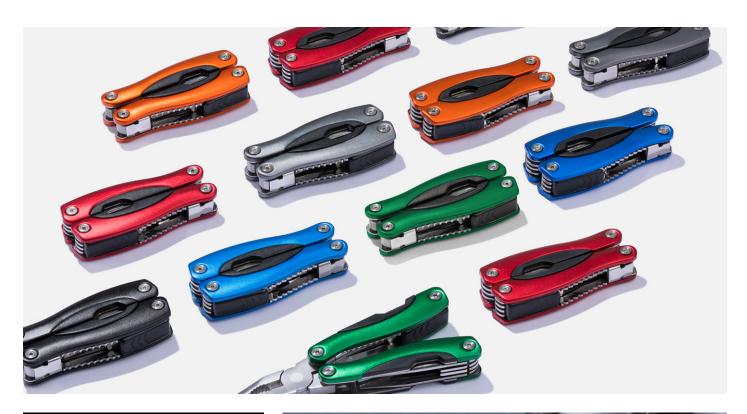

# **COLORADO ANODISED** POCKET KNIFE

- The tool made of stainless steel, providing reliability and durability

  • The main features: a built-in
- corkscrew, bottle opener, screwdriver, nail file and scissors
- REACH certified

# **COLORADO ANODISED** MULTITOOL MM02

- The tool made of high quality stainless steel, providing durability
  The main features: universal pliers,
- wood saw, knife, flat screwdriver and a Phillips screwdriver with a nail file, double bottle opener, can opener
- Includes a Safe Function, preventing the blades from closing when using
- REACH certified