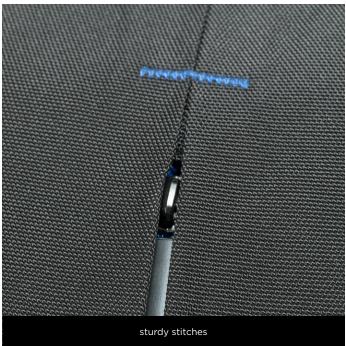

#### **PRIMO URBAN HANGING** TRAVEL TOILETRY BAG

FT910

- Made of lightweight polyester 900D
   Includes a handy plastic hook
   Features multiple slots and pockets inside
   Subtle colorful stitches
- REACH certified