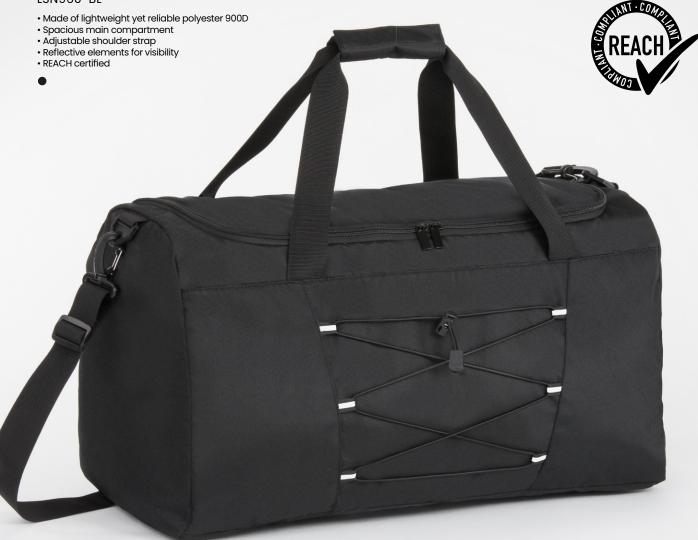

#### **PRIMO ACTIVE SPORTS BAG**

LSN960-BL

• Spacious main compartment

• Handy external pocket for small accessories

• Padded back panel, made from breathable mesh

• Capacity: 16 L

•