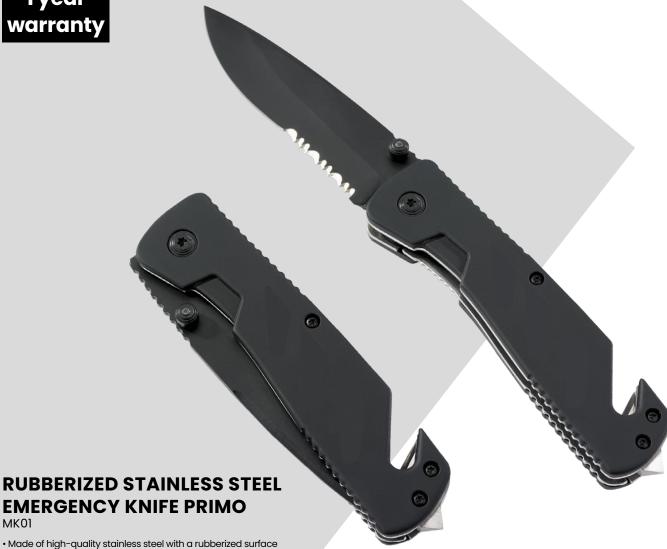

MK01

• Made of high-quality stainless steel with a rubberized surface for a secure grip

- Profiled handle with a window breaker and car belt cutter
- Double-sided pin for easy opening, suitable for both right and left-handed users
- Liner lock safety to prevent accidental closing during use
- Metal clip for easy attachment to a belt or pocket
- Ideal for everyday use and emergencies, perfect for paramedics, drivers, and extreme sports enthusiasts