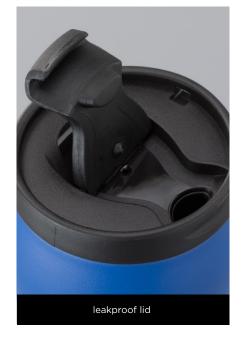

# PRIMO VACUUM MUG, 450 ML HD160

- Made of 18/8 food grade stainless steelFinished with powder coating
- Features a leakproof lid
- Vacuum walls ensure great insulation and keep warmth for up to 6 hours
  • LFGB - the highest standard of food
- contact certification