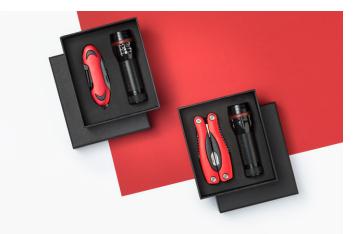

#### COLORADO SET I: LED TORCH & POCKET KNIFE

MSET03

- Pocket knife made of high quality stainless steel, providing durability
- The tool offers 5 different functions
- The torch made of high quality aluminum
- Generates a focused light beam, as well as an alarm light (strobe); it also features zoom up to 5 meters
- REACH certified

#### COLORADO SET II: LED TORCH & LARGE MULITOOL

MSET02

- Multitool made of high quality stainless steel, providing durability
- The tool offers 8 different functions
- The torch made of high quality aluminum
- Generates a focused light beam, as well as an alarm light (strobe); it also features zoom up to 5 meters
- REACH certified