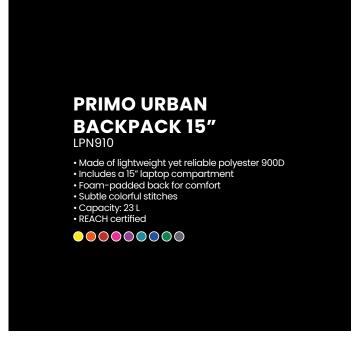

#### **PRIMO CITY BACKPACK 15"**

LPN150

- Made of microfiber polyester, light and durable material
- Equipped with two side pockets and one exterior zippered pocket
- Features a sewn-in tuck dedicated for 15" devices
- PVC backing ensures comfort of use
   Capacity: 23 L
   REACH certified