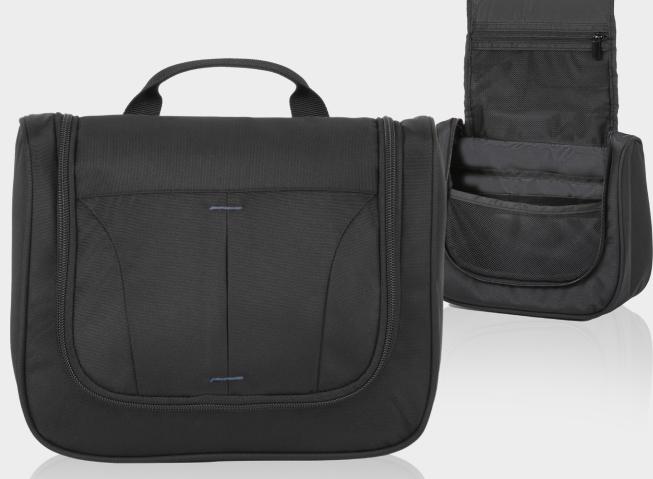

#### **PRIMO URBAN HANGING** TRAVEL TOILETRY BAG

FT910

- Made of lightweight polyester 900D
   Includes a handy plastic hook
   Features multiple slots and pockets inside
   Subtle colorful stitches
- REACH certified