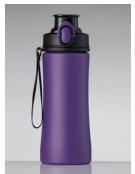

### **PRIMO STEEL BOTTLE, 550 ML**

HBN03

- Made of POSCO 18/8 stainless steel

- Finished with powder coating
  One-click opening and locking cap
  Ergonomic shape ensuring
- a secure grip
   LFGB the highest standard of food contact certification

Not recommended for beverages over 60°C.

double lock cap