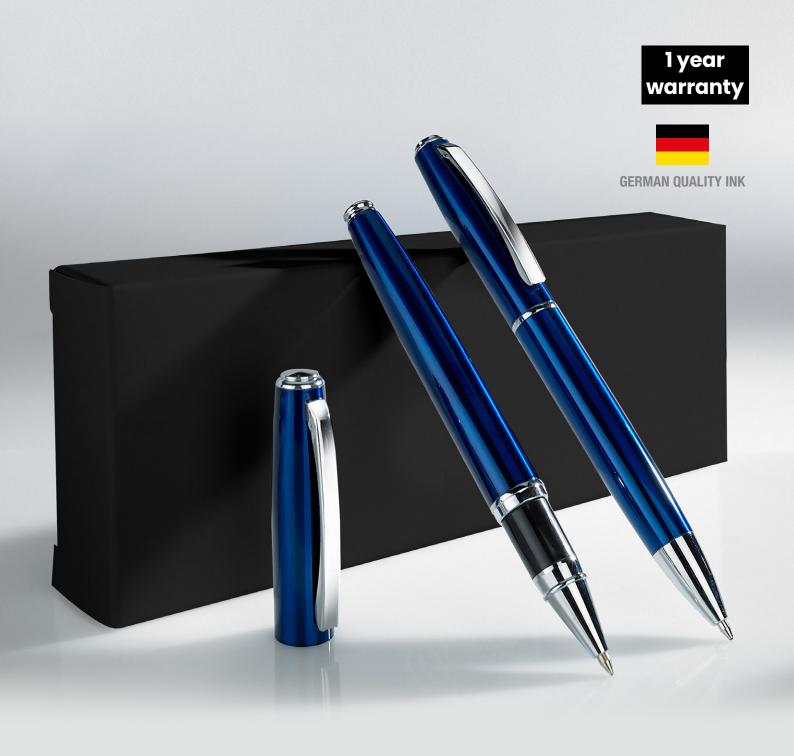

LET**

SPN150

- Made of durable polyester 600D
- Main bill compartment ensures easy organization of your currency
   Features an additional compartments
- for your documents

   A metal badge allows to personalize the wallet with engraving

   REACH certified



















#### **PRIMO URBAN HANGING** TRAVEL TOILETRY BAG

FT910

- Made of lightweight polyester 900D
   Includes a handy plastic hook
   Features multiple slots and pockets inside
   Subtle colorful stitches
- REACH certified







#### **SET PRIMO: URBAN TRAVEL TOILETRY BAG & STEEL BOTTLE 550 ML**

FT910/HBN03

- Cosmetic bag made of lightweight polyester 900D
  Features multiple slots and pockets inside
  Water bottle made of POSCO 18/8 steel

- Handy one-click opening and locking cap
   REACH certified