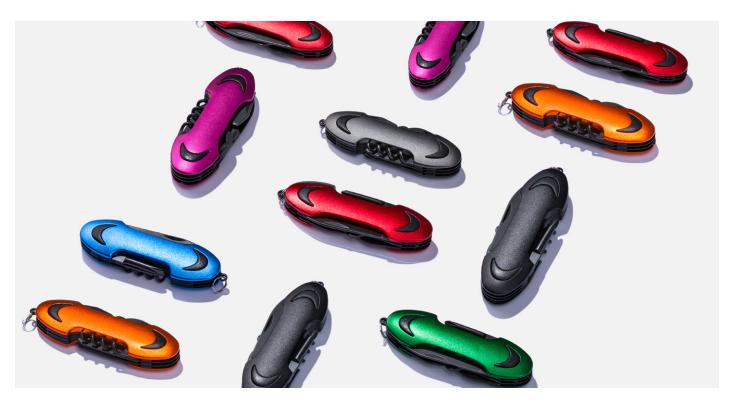

# **COLORADO ANODISED** POCKET KNIFE

- The tool made of stainless steel, providing reliability and durability

  • The main features: a built-in
- corkscrew, bottle opener, screwdriver, nail file and scissors
- REACH certified

# **COLORADO ANODISED** MULTITOOL MM02

- The tool made of high quality stainless steel, providing durability
  The main features: universal pliers,
- wood saw, knife, flat screwdriver and a Phillips screwdriver with a nail file, double bottle opener, can opener
- Includes a Safe Function, preventing the blades from closing when using
- REACH certified