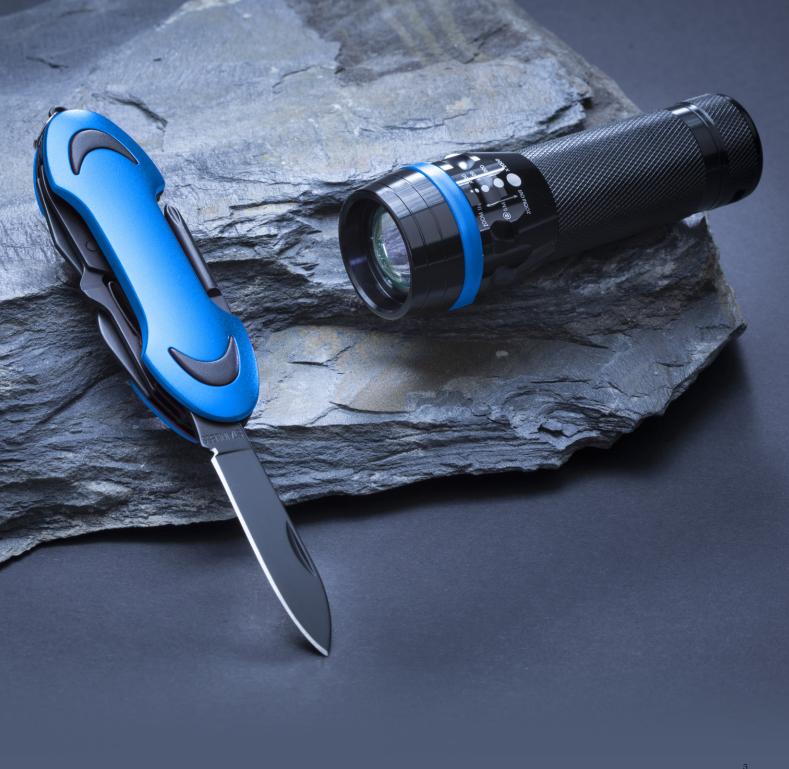

#### COLORADO SET I: LED TORCH & POCKET KNIFE

MSET03

- Pocket knife made of high quality stainless steel, providing durability
- The tool offers 5 different functions
- The torch made of high quality aluminum
- Generates a focused light beam, as well as an alarm light (strobe); it also features zoom up to 5 meters
- REACH certified

#### COLORADO SET II: LED TORCH & LARGE MULITOOL

MSET02

- Multitool made of high quality stainless steel, providing durability
- The tool offers 8 different functions
- The torch made of high quality aluminum
- Generates a focused light beam, as well as an alarm light (strobe); it also features zoom up to 5 meters
- REACH certified