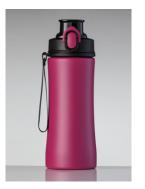

### **PRIMO STEEL BOTTLE, 550 ML**

HBN03

- Made of POSCO 18/8 stainless steel

- Finished with powder coating
  One-click opening and locking cap
  Ergonomic shape ensuring
- a secure grip
   LFGB the highest standard of food contact certification

Not recommended for beverages over 60°C.

double lock cap