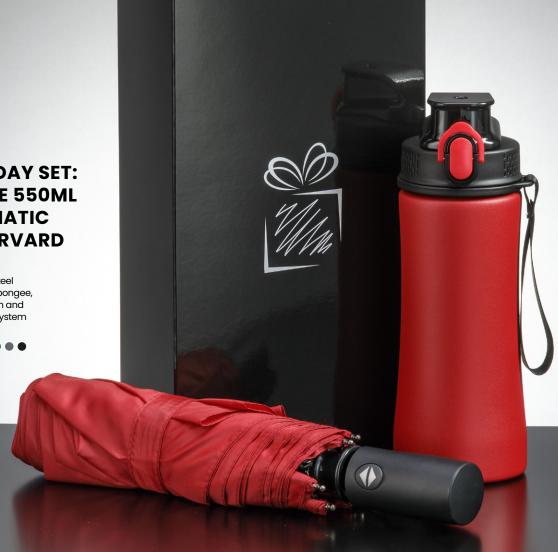

#### **PRIMO EVERYDAY SET: WATER BOTTLE 550ML** & FULL AUTOMATIC **UMBRELLA HARVARD**

HBN03/US15

- Bottle made of 18/8 POSCO Steel
- Umbrella made of polyester pongee, features antiwind mechanism and automatic opening/closing system
  • REACH certified