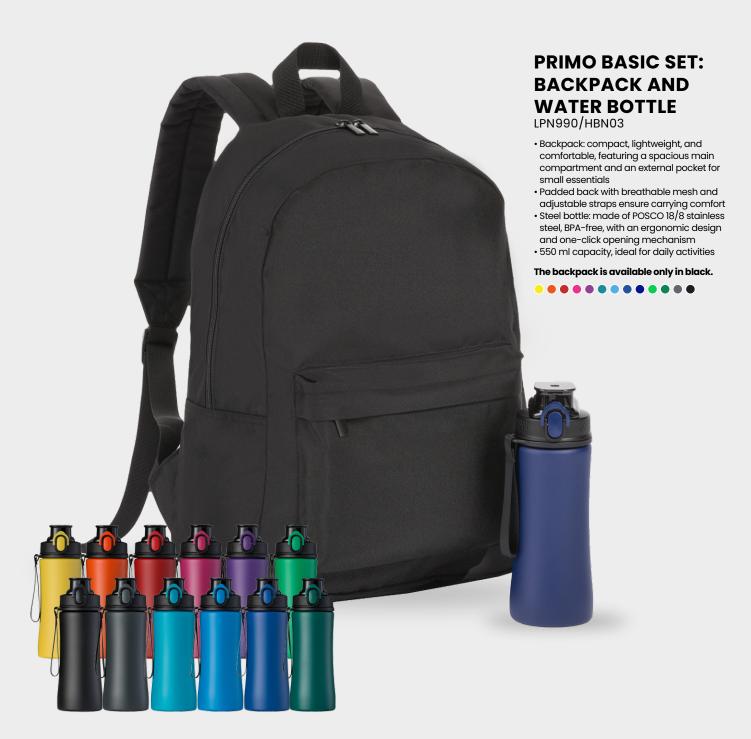

ertified

























#### COLORADO SET I: LED TORCH & POCKET KNIFE

MSET03

- Pocket knife made of high quality stainless steel, providing durability
- The tool offers 5 different functions
- The torch made of high quality aluminum
- Generates a focused light beam, as well as an alarm light (strobe); it also features zoom up to 5 meters
- REACH certified



#### COLORADO SET II: LED TORCH & LARGE MULITOOL

MSET02

- Multitool made of high quality stainless steel, providing durability
- The tool offers 8 different functions
- The torch made of high quality aluminum
- Generates a focused light beam, as well as an alarm light (strobe); it also features zoom up to 5 meters
- REACH certified



1 year

warranty



• REACH certified



#### **PRIMO ACTIVE SPORTS BAG**

LSN960-BL







• Spacious main compartment

• Handy external pocket for small accessories

• Padded back panel, made from breathable mesh

• Capacity: 16 L

•



#### **PRIMO CITY BACKPACK 15"**

LPN150

- Made of microfiber polyester, light and durable material
- Equipped with two side pockets and one exterior zippered pocket
- Features a sewn-in tuck dedicated for 15" devices
- PVC backing ensures comfort of use
   Capacity: 23 L
   REACH certified





#### multiple compartments

#### **PRIMO FABRIC WALLET**

SPN150

- Made of durable polyester 600D
- Main bill compartment ensures easy organization of your currency
   Features an additional compartments
- for your documents

   A metal badge allows to personalize the wallet with engraving

   REACH certified



















#### **PRIMO URBAN H