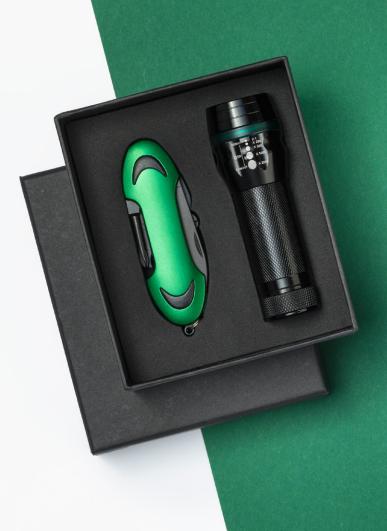

- The knife made of high-quality stainless steel with a rubberized grip
- Features a window breaker, car belt cutter, double-sided pin, and liner lock safety function
- LED torch made of aluminum, offers a focused beam, strobe light, and a zoom function up to 5 meters
- Packed in an elegant black box