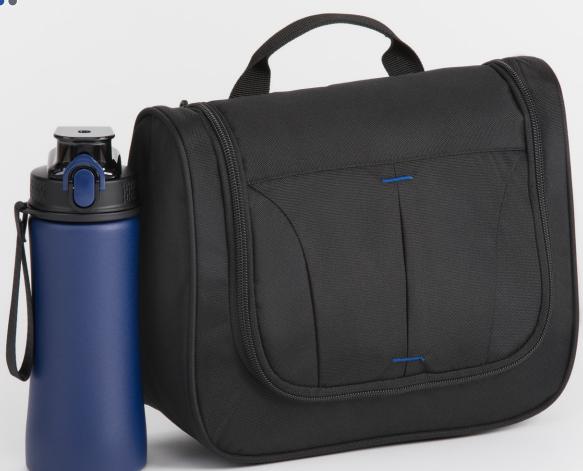

#### **SET PRIMO: URBAN TRAVEL TOILETRY BAG & STEEL BOTTLE 550 ML**

FT910/HBN03

- Cosmetic bag made of lightweight polyester 900D
  Features multiple slots and pockets inside
  Water bottle made of POSCO 18/8 steel

- Handy one-click opening and locking cap
   REACH certified