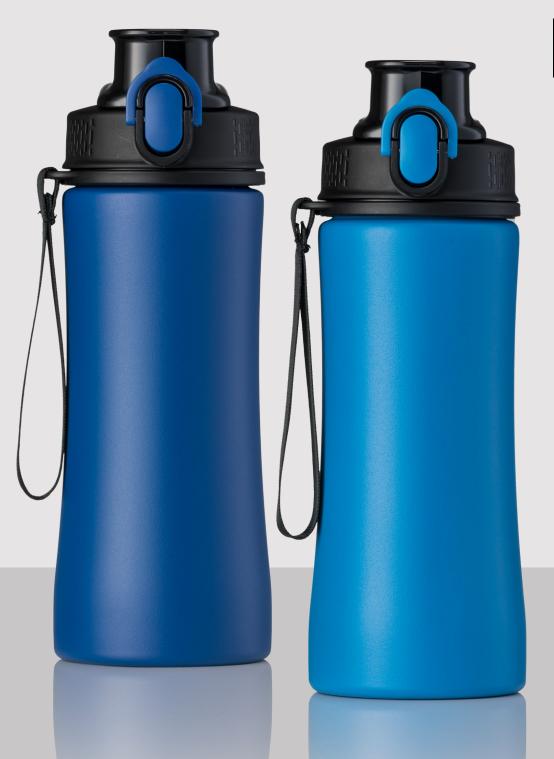

### **PRIMO STEEL BOTTLE, 550 ML**

HBN03

- Made of POSCO 18/8 stainless steel

- Finished with powder coating
  One-click opening and locking cap
  Ergonomic shape ensuring
- a secure grip
   LFGB the highest standard of food contact certification

Not recommended for beverages over 60°C.

double lock cap