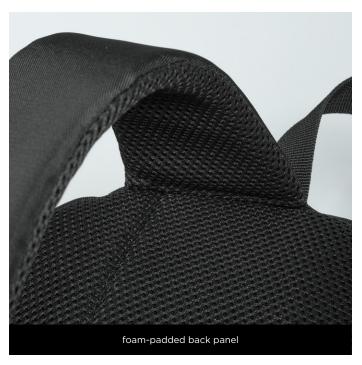

#### **PRIMO ACTIVE SPORTS BAG**

LSN960-BL

• Spacious main compartment

• Handy external pocket for small accessories

• Padded back panel, made from breathable mesh

• Capacity: 16 L

•