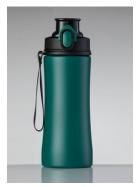

### **PRIMO STEEL BOTTLE, 550 ML**

HBN03

- Made of POSCO 18/8 stainless steel

- Finished with powder coating
  One-click opening and locking cap
  Ergonomic shape ensuring
- a secure grip
   LFGB the highest standard of food contact certification

Not recommended for beverages over 60°C.

double lock cap