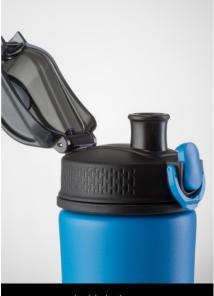

### **PRIMO STEEL BOTTLE, 550 ML**

HBN03

- Made of POSCO 18/8 stainless steel

- Finished with powder coating
  One-click opening and locking cap
  Ergonomic shape ensuring
- a secure grip
   LFGB the highest standard of food contact certification

Not recommended for beverages over 60°C.

double lock cap