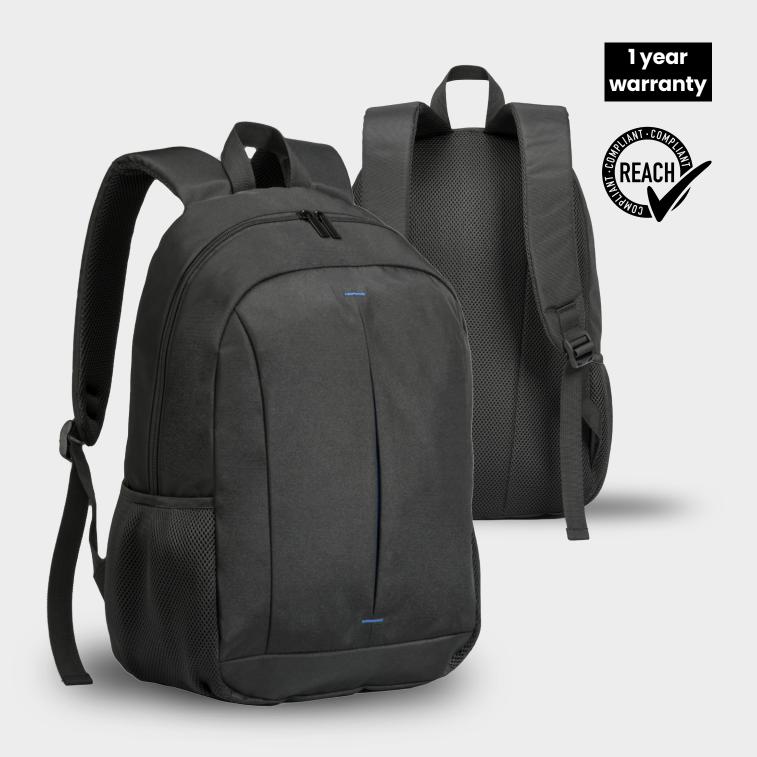

#### **PRIMO CITY BACKPACK 15"**

LPN150

- Made of microfiber polyester, light and durable material
- Equipped with two side pockets and one exterior zippered pocket
- Features a sewn-in tuck dedicated for 15" devices
- PVC backing ensures comfort of use
   Capacity: 23 L
   REACH certified