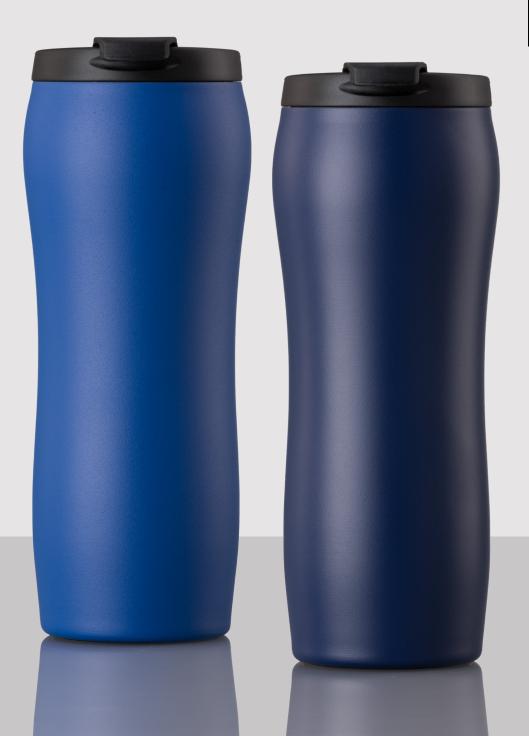

# PRIMO VACUUM MUG, 450 ML HD160

- Made of 18/8 food grade stainless steelFinished with powder coating
- Features a leakproof lid
- Vacuum walls ensure great insulation and keep warmth for up to 6 hours
  • LFGB - the highest standard of food
- contact certification