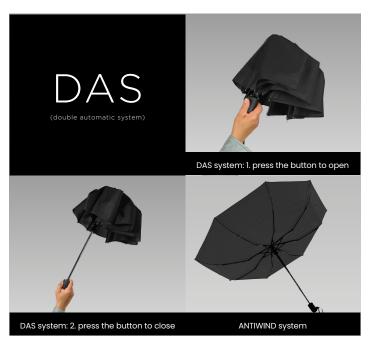

#### **PRIMO EVERYDAY SET: WATER BOTTLE 550ML** & FULL AUTOMATIC **UMBRELLA HARVARD**

HBN03/US15

- Bottle made of 18/8 POSCO Steel
- Umbrella made of polyester pongee, features antiwind mechanism and automatic opening/closing system
  • REACH certified