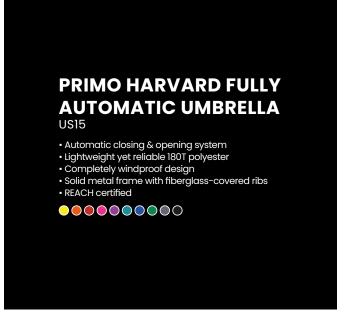

#### **PRIMO EVERYDAY SET: WATER BOTTLE 550ML** & FULL AUTOMATIC **UMBRELLA HARVARD**

HBN03/US15

- Bottle made of 18/8 POSCO Steel
- Umbrella made of polyester pongee, features antiwind mechanism and automatic opening/closing system
  • REACH certified