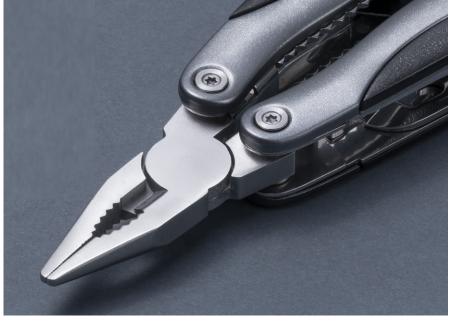

# **COLORADO ANODISED** MULTITOOL MM02

- The tool made of high quality stainless steel, providing durability
  The main features: universal pliers,
- wood saw, knife, flat screwdriver and a Phillips screwdriver with a nail file, double bottle opener, can opener
- Includes a Safe Function, preventing the blades from closing when using
- REACH certified