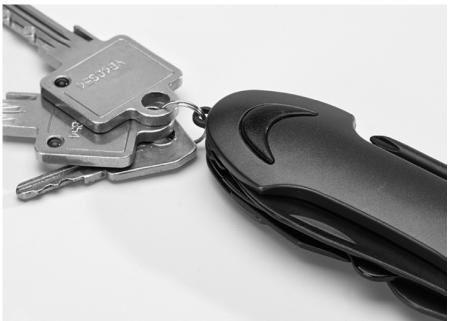

# **COLORADO ANODISED** POCKET KNIFE

- The tool made of stainless steel, providing reliability and durability

  • The main features: a built-in
- corkscrew, bottle opener, screwdriver, nail file and scissors
- REACH certified

# **COLORADO ANODISED** MULTITOOL MM02

- The tool made of high quality stainless steel, providing durability
  The main features: universal pliers,
- wood saw, knife, flat screwdriver and a Phillips screwdriver with a nail file, double bottle opener, can opener
- Includes a Safe Function, preventing the blades from closing when using
- REACH certified