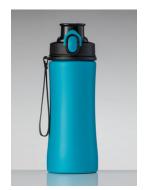

### **PRIMO STEEL BOTTLE, 550 ML**

HBN03

- Made of POSCO 18/8 stainless steel

- Finished with powder coating
  One-click opening and locking cap
  Ergonomic shape ensuring
- a secure grip
   LFGB the highest standard of food contact certification

Not recommended for beverages over 60°C.

double lock cap