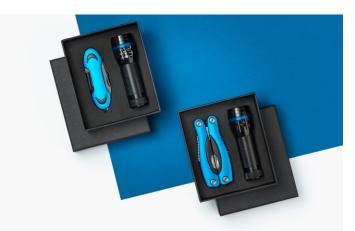

#### COLORADO SET II: LED TORCH & LARGE MULITOOL

MSET02

- Multitool made of high quality stainless steel, providing durability
- The tool offers 8 different functions
- The torch made of high quality aluminum
- Generates a focused light beam, as well as an alarm light (strobe); it also features zoom up to 5 meters
- REACH certified