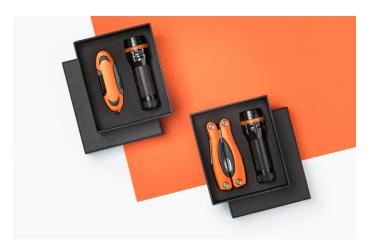

#### COLORADO SET I: LED TORCH & POCKET KNIFE

MSET03

- Pocket knife made of high quality stainless steel, providing durability
- The tool offers 5 different functions
- The torch made of high quality aluminum
- Generates a focused light beam, as well as an alarm light (strobe); it also features zoom up to 5 meters
- REACH certified

#### COLORADO SET II: LED TORCH & LARGE MULITOOL

MSET02

- Multitool made of high quality stainless steel, providing durability
- The tool offers 8 different functions
- The torch made of high quality aluminum
- Generates a focused light beam, as well as an alarm light (strobe); it also features zoom up to 5 meters
- REACH certified