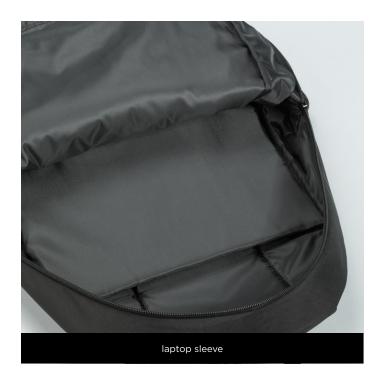

#### **PRIMO CITY BACKPACK 15"**

LPN150

- Made of microfiber polyester, light and durable material
- Equipped with two side pockets and one exterior zippered pocket
- Features a sewn-in tuck dedicated for 15" devices
- PVC backing ensures comfort of use
   Capacity: 23 L
   REACH certified