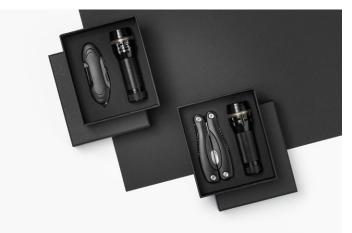

#### COLORADO SET II: LED TORCH & LARGE MULITOOL

MSET02

- Multitool made of high quality stainless steel, providing durability
- The tool offers 8 different functions
- The torch made of high quality aluminum
- Generates a focused light beam, as well as an alarm light (strobe); it also features zoom up to 5 meters
- REACH certified