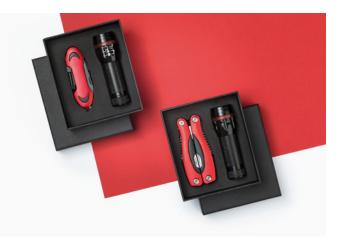

#### **EMERGENCY SET: CAR KNIFE PRIMO & LED TORCH** мк01/мт01

- The set includes an emergency knife and LED torch
- The knife made of high-quality stainless steel with a rubberized grip
- Features a window breaker, car belt cutter, double-sided pin, and liner lock safety function
- LED torch made of aluminum, offers a focused beam, strobe light, and a zoom function up to 5 meters
- Packed in an elegant black box

#### RUBBERIZED STAINLESS STEEL EMERGENCY KNIFE PRIMO MK01

 $\mathbf{G}$ 

- Made of high-quality stainless steel with a rubberized surface for a secure grip
- Profiled handle with a window breaker and car belt cutter
- Double-sided pin for easy opening, suitable for both right
   and left-handed users
- Liner lock safety to prevent accidental closing during use
- Metal clip for easy attachment to a belt or pocket
   Ideal for everyday use and emergencies, perfect for
- paramedics, drivers, and extreme sports enthusiasts