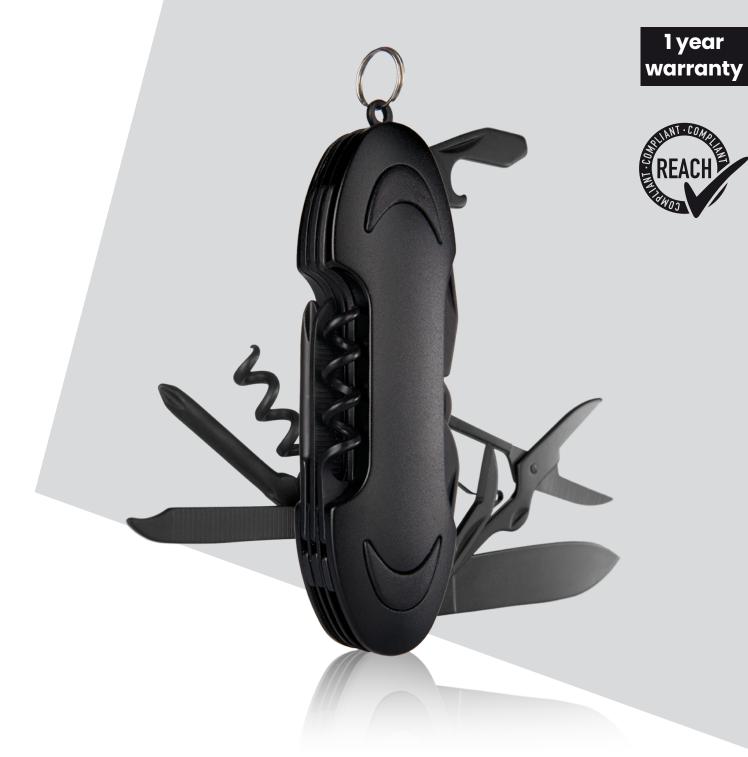

# COLORADO ANODISED MULTITOOL MM02

- The tool made of high quality stainless steel, providing durability
  The main features: universal pliers,
- wood saw, knife, flat screwdriver and a Phillips screwdriver with a nail file, double bottle opener, can opener
- Includes a Safe Function, preventing the blades from closing when using
- REACH certified

## COLORADO SET II: LED TORCH & LARGE MULITOOL MSET02

- Multitool made of high quality stainless steel, providing durability
- The tool offers 8 different functions
- The torch made of high quality aluminum
- Generates a focused light beam, as well as an alarm light (strobe); it also features zoom up to 5 meters
- REACH certified