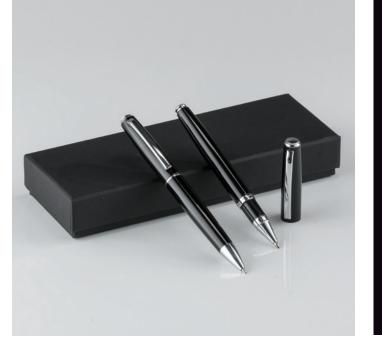

# **METAL SET: PEN** & BALLPOINT PEN PK10/PD10

- Metal, lacquered writings
  Both pen and ballpoint pen with a glossy varnished surface
  High-quality blue German ink
  Classic, elegant design
  Elegant packaging
  REACH certified