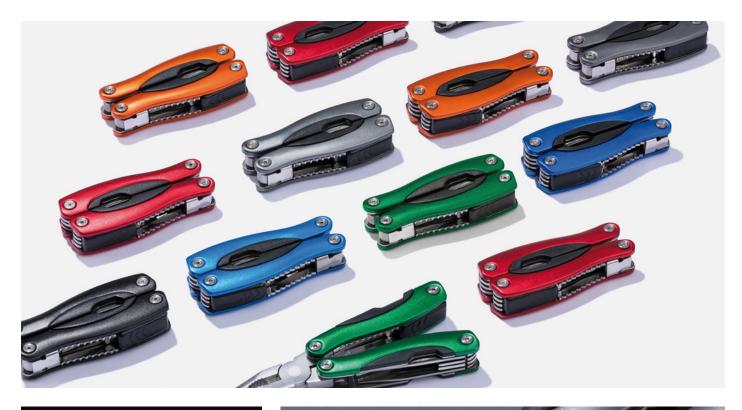

# COLORADO ANODISED MULTITOOL MM02

- The tool made of high quality stainless steel, providing durability
  The main features: universal pliers,
- wood saw, knife, flat screwdriver and a Phillips screwdriver with a nail file, double bottle opener, can opener
- Includes a Safe Function, preventing the blades from closing when using
- REACH certified

## COLORADO SET II: LED TORCH & LARGE MULITOOL MSET02

- Multitool made of high quality stainless steel, providing durability
- The tool offers 8 different functions
- The torch made of high quality aluminum
- Generates a focused light beam, as well as an alarm light (strobe); it also features zoom up to 5 meters
- REACH certified