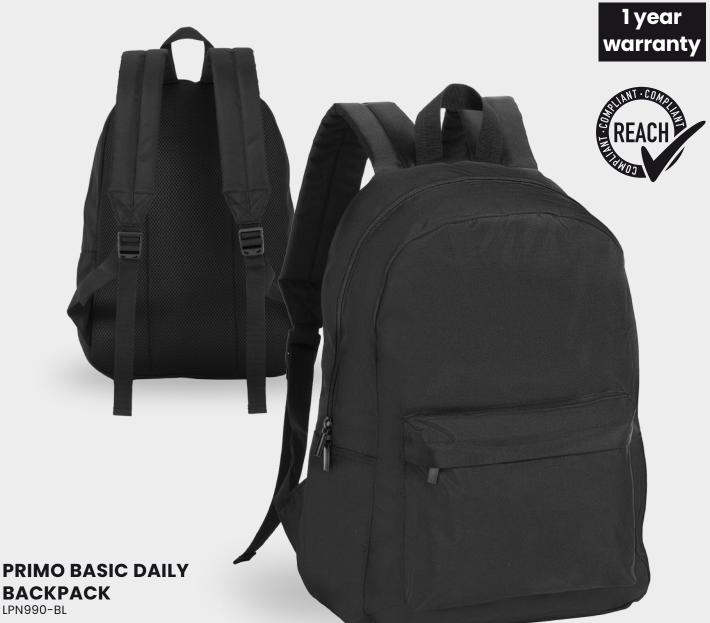

The backpack is available only in black.

- Compact dimensions: perfect for daily use, it doesn't take up
   much space but still provides enough room for basic items
- Spacious main compartment
- Handy external pocket for small accessories
- Padded back panel, made from breathable mesh
- Capacity: 16 L