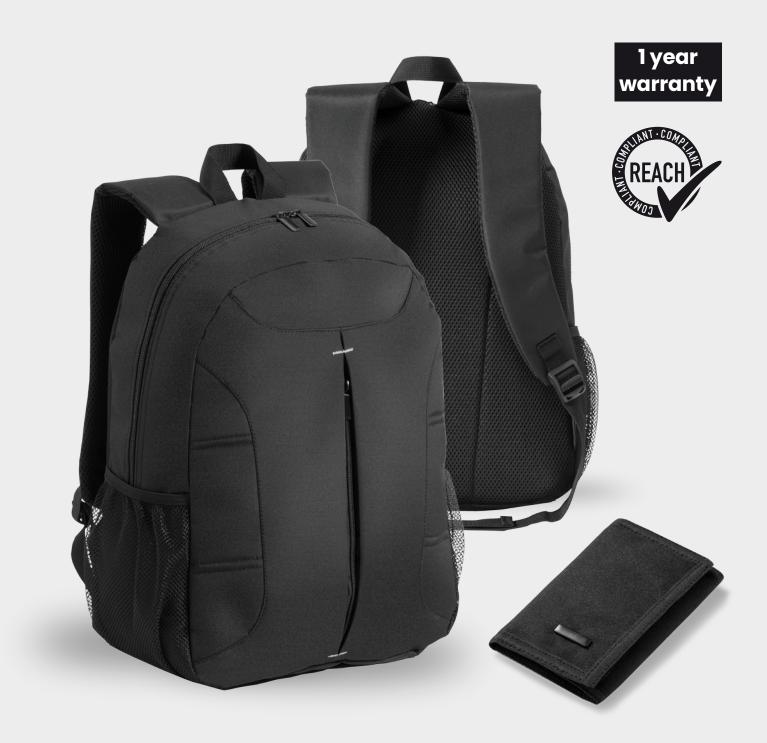

## PRIMO BASIC SET: BACKPACK AND WATER BOTTLE LPN990/HBN03

- Backpack: compact, lightweight, and comfortable, featuring a spacious main compartment and an external pocket for small essentials
- Padded back with breathable mesh and adjustable straps ensure carrying comfort
- Steel bottle: made of POSCO 18/8 stainless steel, BPA-free, with an ergonomic design and one-click opening mechanism
- 550 ml capacity, ideal for daily activities

The backpack is available only in black.

- Compact dimensions: perfect for daily use, it doesn't take up
   much space but still provides enough room for basic items
- Spacious main compartment
- Handy external pocket for small accessories
- Padded back panel, made from breathable mesh
- Capacity: 16 L