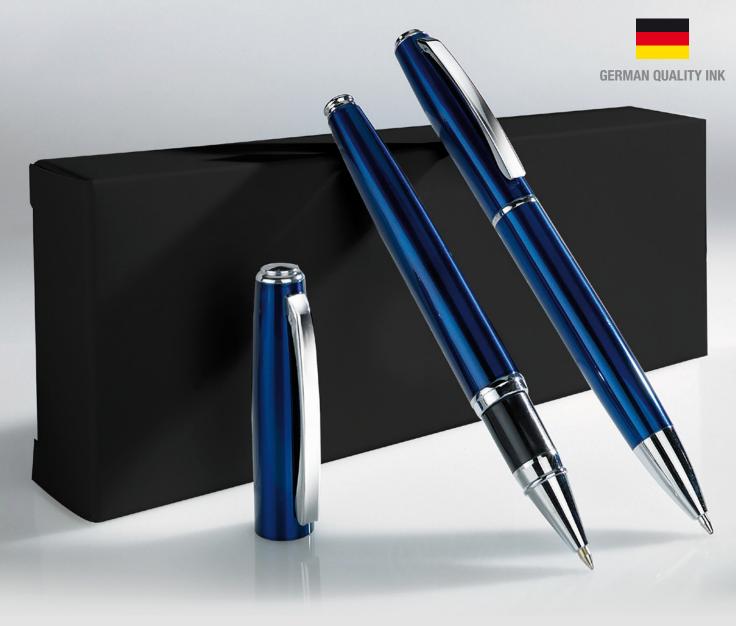

# **METAL SET: PEN** & BALLPOINT PEN PK10/PD10

- Metal, lacquered writings
  Both pen and ballpoint pen with a glossy varnished surface
  High-quality blue German ink
  Classic, elegant design
  Elegant packaging
  REACH certified