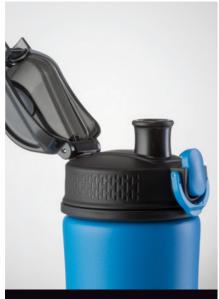

## PRIMO BASIC SET: BACKPACK AND WATER BOTTLE LPN990/HBN03

- Backpack: compact, lightweight, and comfortable, featuring a spacious main compartment and an external pocket for small essentials
- Padded back with breathable mesh and adjustable straps ensure carrying comfort
- Steel bottle: made of POSCO 18/8 stainless steel, BPA-free, with an ergonomic design and one-click opening mechanism
- 550 ml capacity, ideal for daily activities

- Handy one-click opening and locking cap
   REACH certified