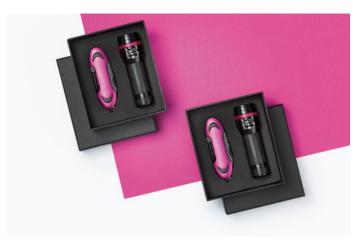

#### **EMERGENCY SET: CAR KNIFE PRIMO & LED TORCH** мк01/мт01

- The set includes an emergency knife and LED torch
- The knife made of high-quality stainless steel with a rubberized grip
- Features a window breaker, car belt cutter, double-sided pin, and liner lock safety function
- LED torch made of aluminum, offers a focused beam, strobe light, and a zoom function up to 5 meters
- Packed in an elegant black box

#### RUBBERIZED STAINLESS STEEL EMERGENCY KNIFE PRIMO MK01

 $\mathbf{G}$ 

- Made of high-quality stainless steel with a rubberized surface for a secure grip
- Profiled handle with a window breaker and car belt cutter
- Double-sided pin for easy opening, suitable for both right
   and left-handed users
- Liner lock safety to prevent accidental closing during use
- Metal clip for easy attachment to a belt or pocket
   Ideal for everyday use and emergencies, perfect for
- paramedics, drivers, and extreme sports enthusiasts