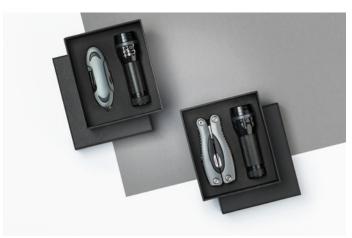

#### **EMERGENCY SET: CAR KNIFE PRIMO & LED TORCH** мк01/мт01

- The set includes an emergency knife and LED torch
- The knife made of high-quality stainless steel with a rubberized grip
- Features a window breaker, car belt cutter, double-sided pin, and liner lock safety function
- LED torch made of aluminum, offers a focused beam, strobe light, and a zoom function up to 5 meters
- Packed in an elegant black box

#### RUBBERIZED STAINLESS STEEL EMERGENCY KNIFE PRIMO MK01

 $\mathbf{G}$ 

- Made of high-quality stainless steel with a rubberized surface for a secure grip
- Profiled handle with a window breaker and car belt cutter
- Double-sided pin for easy opening, suitable for both right
   and left-handed users
- Liner lock safety to prevent accidental closing during use
- Metal clip for easy attachment to a belt or pocket
   Ideal for everyday use and emergencies, perfect for
- paramedics, drivers, and extreme sports enthusiasts