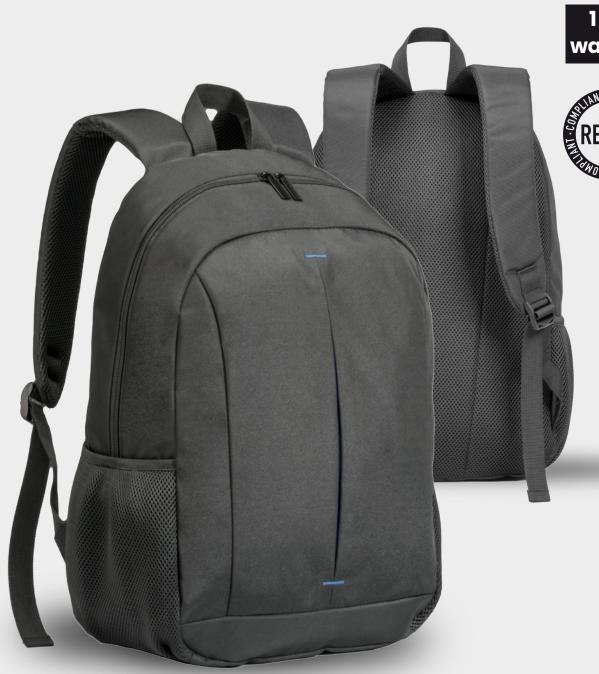

# **PRIMO URBAN** BACKPACK 15" LPN910

- Made of lightweight yet reliable polyester 900D
   Includes a 15" laptop compartment
   Foam-padded back for comfort
   Subtle colorful stitches
   Capacity: 23 L
   REACH certified