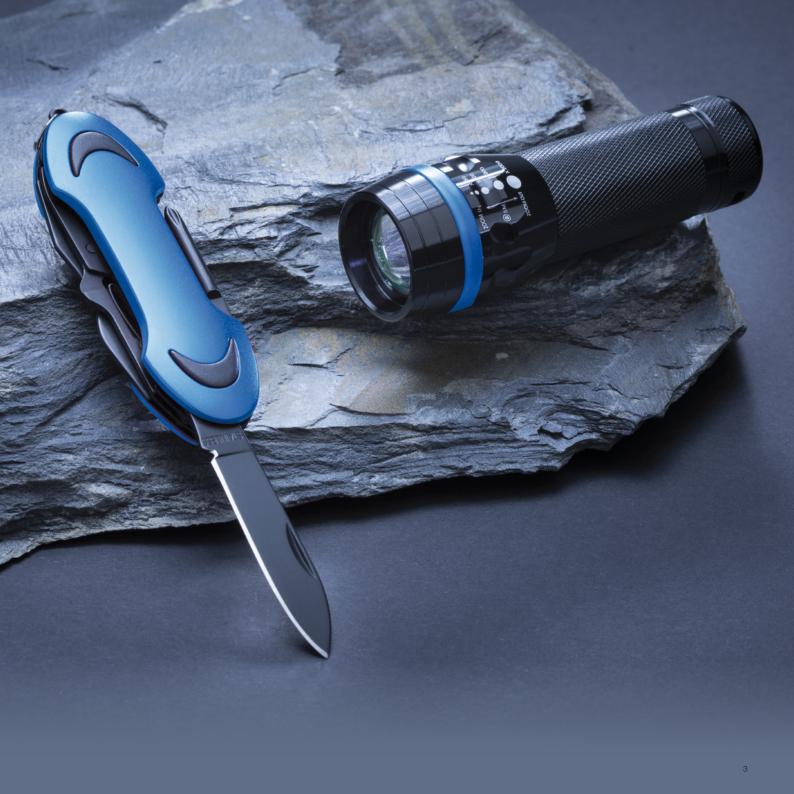

#### **EMERGENCY SET: CAR KNIFE PRIMO & LED TORCH** мк01/мт01

- The set includes an emergency knife and LED torch
- The knife made of high-quality stainless steel with a rubberized grip
- Features a window breaker, car belt cutter, double-sided pin, and liner lock safety function
- LED torch made of aluminum, offers a focused beam, strobe light, and a zoom function up to 5 meters
- Packed in an elegant black box