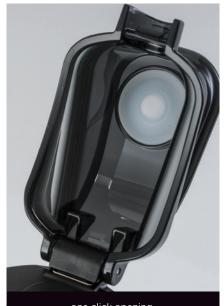

#### PRIMO STEEL BOTTLE, 550 ML HBN03

- Made of POSCO 18/8 stainless steel
- Finished with powder coating
- One-click opening and locking cap
- Ergonomic shape ensuring
- a secure grip • LFGB - the highest standard of food
- contact certification

Not recommended for beverages over 60°C.

one click opening

double lock cap

DAS system: 1. press the button to open