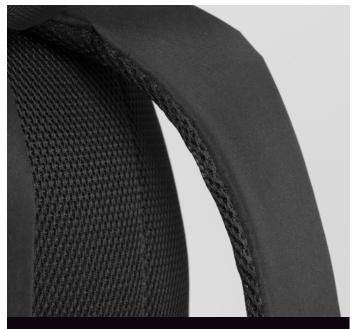

## PRIMO BASIC SET: BACKPACK AND WATER BOTTLE LPN990/HBN03

- Backpack: compact, lightweight, and comfortable, featuring a spacious main compartment and an external pocket for small essentials
- Padded back with breathable mesh and adjustable straps ensure carrying comfort
- Steel bottle: made of POSCO 18/8 stainless steel, BPA-free, with an ergonomic design and one-click opening mechanism
- 550 ml capacity, ideal for daily activities

The backpack is available only in black.

- Compact dimensions: perfect for daily use, it doesn't take up
   much space but still provides enough room for basic items
- Spacious main compartment
- Handy external pocket for small accessories
- Padded back panel, made from breathable mesh
- Capacity: 16 L