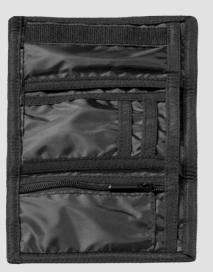

#### **PRIMO FABRIC** WALLET SPN150

- Made of durable polyester 600D
- Main bill compartment ensures easy organization of your currency
   Features an additional compartments
- A metal badge allows to personalize the wallet with engraving
  REACH certified