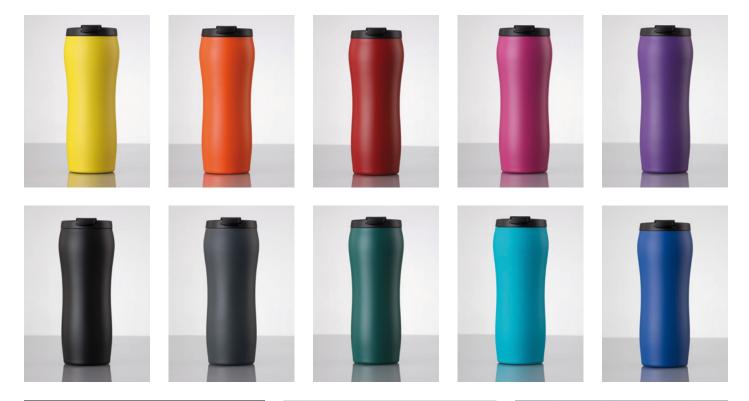

#### PRIMO STEEL BOTTLE, 550 ML HBN03

- Made of POSCO 18/8 stainless steel
- Finished with powder coating
- One-click opening and locking cap
- Ergonomic shape ensuring
- a secure grip • LFGB - the highest standard of food
- contact certification

## PRIMO BASIC SET: BACKPACK AND WATER BOTTLE LPN990/HBN03

- Backpack: compact, lightweight, and comfortable, featuring a spacious main compartment and an external pocket for small essentials
- Padded back with breathable mesh and adjustable straps ensure carrying comfort
- Steel bottle: made of POSCO 18/8 stainless steel, BPA-free, with an ergonomic design and one-click opening mechanism
- 550 ml capacity, ideal for daily activities

## **SET PRIMO: URBAN TRAVEL TOILETRY BAG & STEEL BOTTLE 550 ML**

FT910/HBN03

Cosmetic bag made of lightweight polyester 900D
 Features multiple slots and pockets inside
 Water bottle made of POSCO 18/8 steel