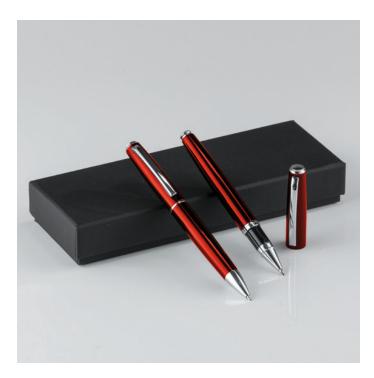

# **METAL SET: PEN** & BALLPOINT PEN PK10/PD10

- Metal, lacquered writings
  Both pen and ballpoint pen with a glossy varnished surface
  High-quality blue German ink
  Classic, elegant design
  Elegant packaging
  REACH certified