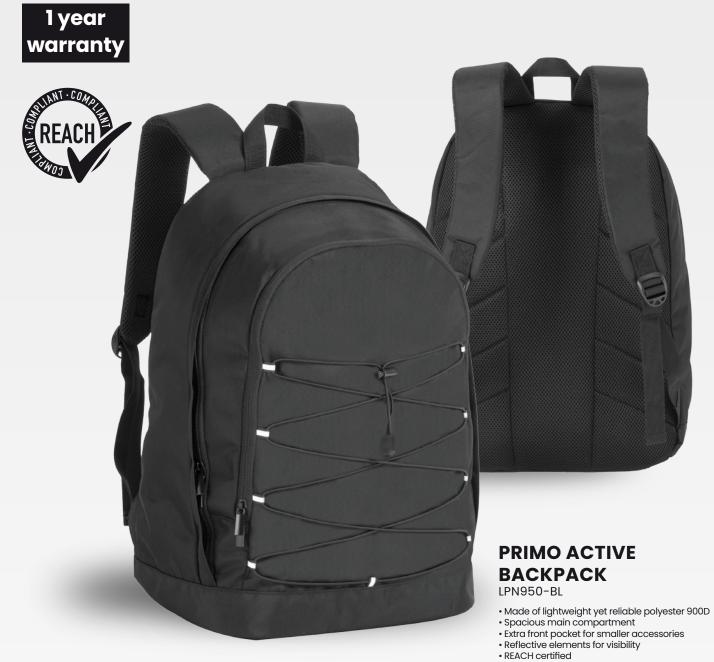

## **PRIMO ACTIVE SPORTS BAG**

LSN960-BL

- Made of lightweight yet reliable polyester 900D
  Spacious main compartment
  Adjustable shoulder strap
  Reflective elements for visibility
  REACH certified