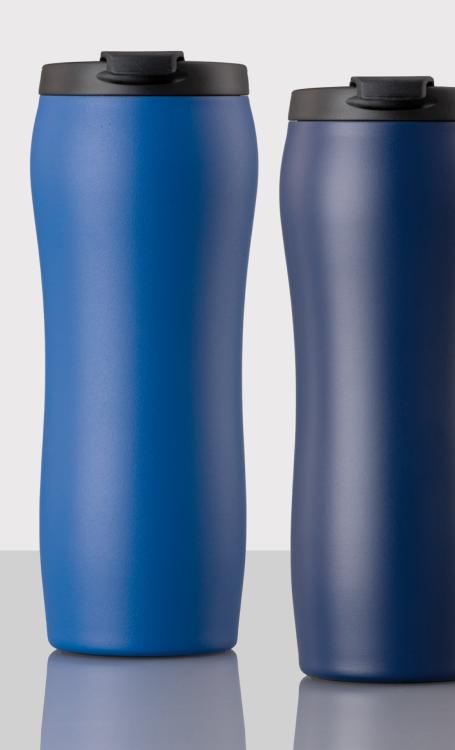

# PRIMO VACUUM MUG, 450 ML HD160

- Made of 18/8 food grade stainless steel
   Finished with powder coating
- Features a leakproof lid
- Vacuum walls ensure great insulation and keep warmth for up to 6 hours
- LFGB the highest standard of food contact certification