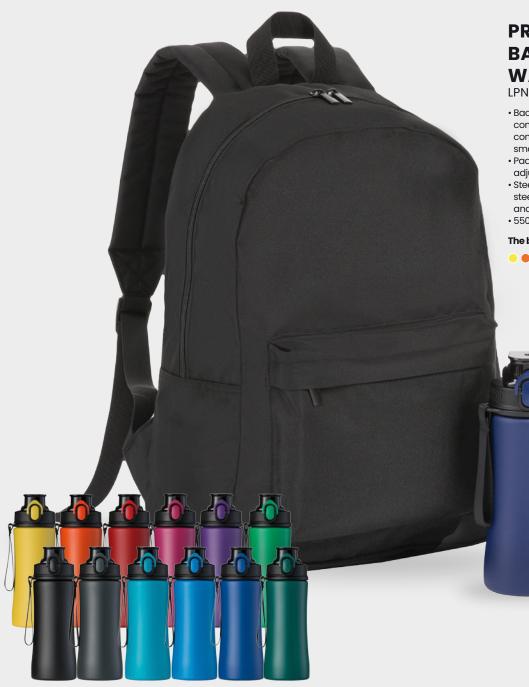

## PRIMO BASIC SET: BACKPACK AND WATER BOTTLE LPN990/HBN03

- Backpack: compact, lightweight, and comfortable, featuring a spacious main compartment and an external pocket for small essentials
- Padded back with breathable mesh and adjustable straps ensure carrying comfort
- Steel bottle: made of POSCO 18/8 stainless steel, BPA-free, with an ergonomic design and one-click opening mechanism
- 550 ml capacity, ideal for daily activities