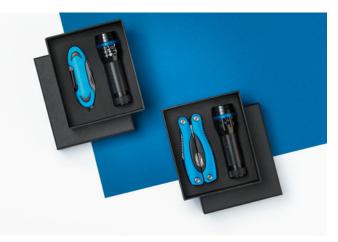

#### **EMERGENCY SET: CAR KNIFE PRIMO & LED TORCH** мк01/мт01

- The set includes an emergency knife and LED torch
- The knife made of high-quality stainless steel with a rubberized grip
- Features a window breaker, car belt cutter, double-sided pin, and liner lock safety function
- LED torch made of aluminum, offers a focused beam, strobe light, and a zoom function up to 5 meters
- Packed in an elegant black box

#### RUBBERIZED STAINLESS STEEL EMERGENCY KNIFE PRIMO MK01

 $\mathbf{G}$ 

- Made of high-quality stainless steel with a rubberized surface for a secure grip
- Profiled handle with a window breaker and car belt cutter
- Double-sided pin for easy opening, suitable for both right
   and left-handed users
- Liner lock safety to prevent accidental closing during use
- Metal clip for easy attachment to a belt or pocket
   Ideal for everyday use and emergencies, perfect for
- paramedics, drivers, and extreme sports enthusiasts