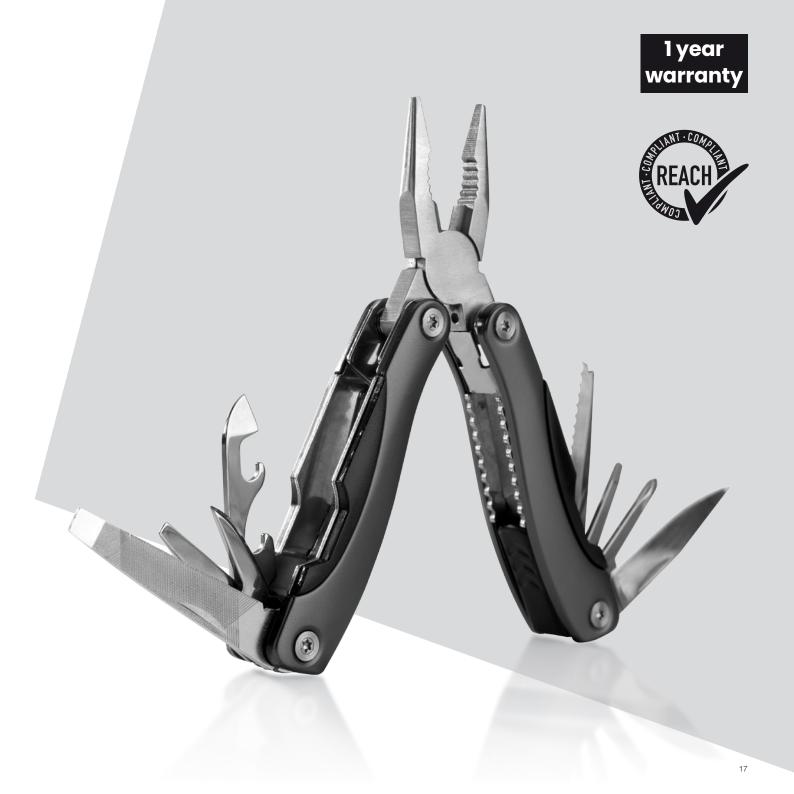

# COLORADO ANODISED MULTITOOL MM02

- The tool made of high quality stainless steel, providing durability
  The main features: universal pliers,
- wood saw, knife, flat screwdriver and a Phillips screwdriver with a nail file, double bottle opener, can opener
- Includes a Safe Function, preventing the blades from closing when using
- REACH certified

## COLORADO SET II: LED TORCH & LARGE MULITOOL MSET02

- Multitool made of high quality stainless steel, providing durability
- The tool offers 8 different functions
- The torch made of high quality aluminum
- Generates a focused light beam, as well as an alarm light (strobe); it also features zoom up to 5 meters
- REACH certified