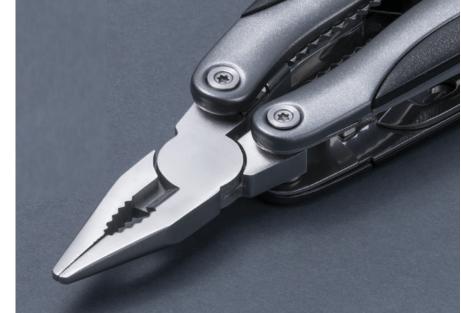

# COLORADO ANODISED MULTITOOL MM02

- The tool made of high quality stainless steel, providing durability
  The main features: universal pliers,
- wood saw, knife, flat screwdriver and a Phillips screwdriver with a nail file, double bottle opener, can opener
- Includes a Safe Function, preventing the blades from closing when using
- REACH certified