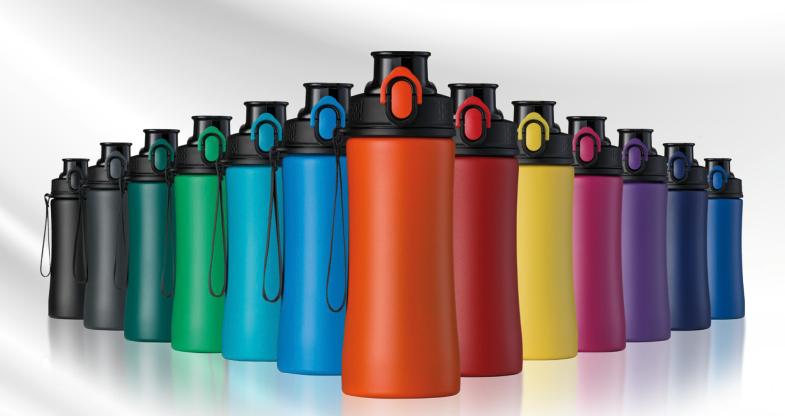

# PRIMO VACUUM MUG, 450 ML HD160

- Made of 18/8 food grade stainless steel
   Finished with powder coating
- Features a leakproof lid
- Vacuum walls ensure great insulation and keep warmth for up to 6 hours
- LFGB the highest standard of food contact certification

#### PRIMO STEEL BOTTLE, 550 ML HBN03

- Made of POSCO 18/8 stainless steel
- Finished with powder coating
- One-click opening and locking cap
- Ergonomic shape ensuring
- a secure grip • LFGB - the highest standard of food
- contact certification