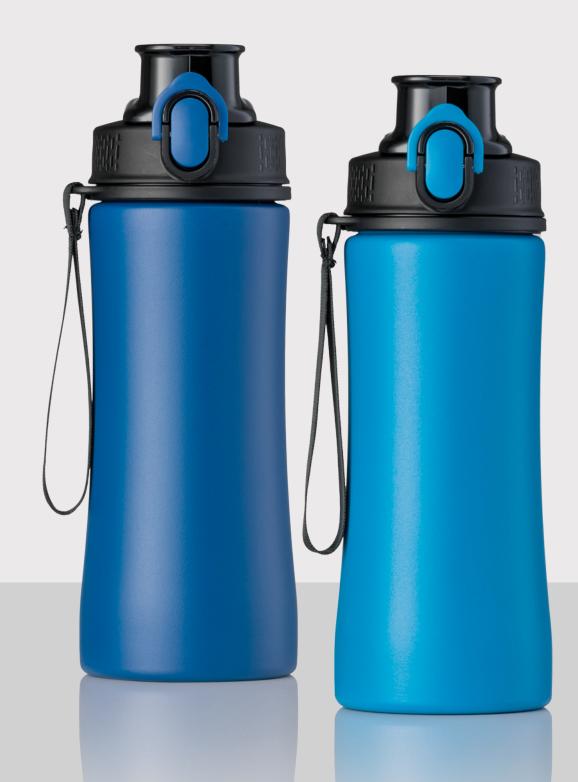

## PRIMO BASIC SET: BACKPACK AND WATER BOTTLE LPN990/HBN03

- Backpack: compact, lightweight, and comfortable, featuring a spacious main compartment and an external pocket for small essentials
- Padded back with breathable mesh and adjustable straps ensure carrying comfort
- Steel bottle: made of POSCO 18/8 stainless steel, BPA-free, with an ergonomic design and one-click opening mechanism
- 550 ml capacity, ideal for daily activities

## **SET PRIMO: URBAN TRAVEL TOILETRY BAG & STEEL BOTTLE 550 ML**

FT910/HBN03

Cosmetic bag made of lightweight polyester 900D
 Features multiple slots and pockets inside
 Water bottle made of POSCO 18/8 steel

- Handy one-click opening and locking cap
   REACH certified