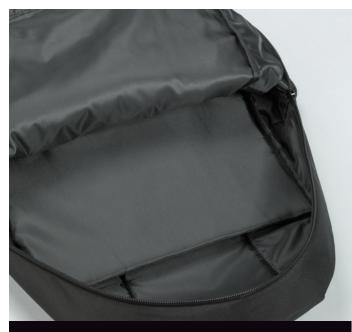

## PRIMO BASIC SET: BACKPACK AND WATER BOTTLE LPN990/HBN03

- Backpack: compact, lightweight, and comfortable, featuring a spacious main compartment and an external pocket for small essentials
- Padded back with breathable mesh and adjustable straps ensure carrying comfort
- Steel bottle: made of POSCO 18/8 stainless steel, BPA-free, with an ergonomic design and one-click opening mechanism
- 550 ml capacity, ideal for daily activities

The backpack is available only in black.

- Compact dimensions: perfect for daily use, it doesn't take up
   much space but still provides enough room for basic items
- Spacious main compartment
- Handy external pocket for small accessories
- Padded back panel, made from breathable mesh
- Capacity: 16 L