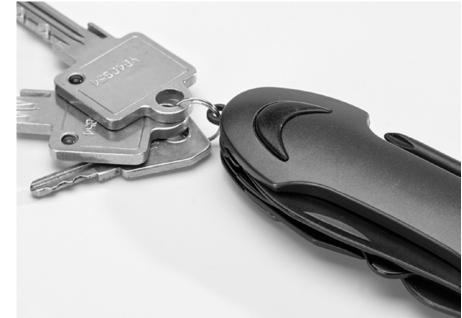

# COLORADO ANODISED MULTITOOL MM02

- The tool made of high quality stainless steel, providing durability
  The main features: universal pliers,
- wood saw, knife, flat screwdriver and a Phillips screwdriver with a nail file, double bottle opener, can opener
- Includes a Safe Function, preventing the blades from closing when using
- REACH certified