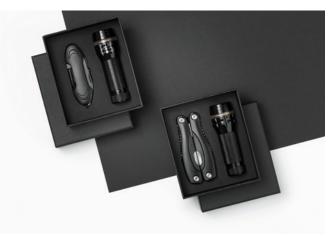

#### **EMERGENCY SET: CAR KNIFE PRIMO & LED TORCH** мк01/мт01

- The set includes an emergency knife and LED torch
- The knife made of high-quality stainless steel with a rubberized grip
- Features a window breaker, car belt cutter, double-sided pin, and liner lock safety function
- LED torch made of aluminum, offers a focused beam, strobe light, and a zoom function up to 5 meters
- Packed in an elegant black box