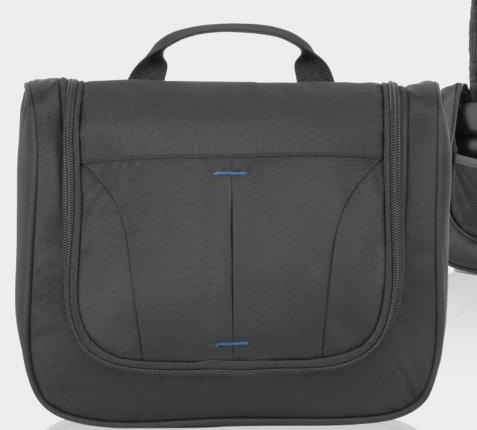

## **PRIMO URBAN HANGING TRAVEL TOILETRY BAG** FT910

- Made of lightweight polyester 900D
   Includes a handy plastic hook
   Features multiple slots and pockets inside
   Subtle colorful stitches
- REACH certified

# 1 year warranty