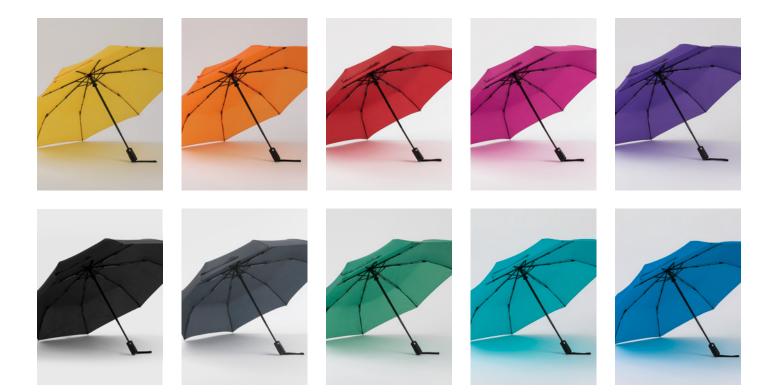

### **PRIMO HARVARD FULLY AUTOMATIC UMBRELLA** US15

- Automatic closing & opening system
   Lightweight yet reliable 180T polyester
- Completely windproof design
   Solid metal frame with fiberglass-covered ribs REACH certified