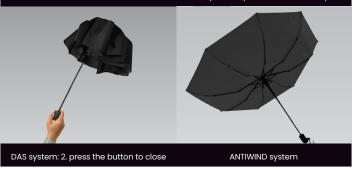

### **PRIMO HARVARD FULLY AUTOMATIC UMBRELLA** US15

- Automatic closing & opening system
   Lightweight yet reliable 180T polyester
- Completely windproof design
   Solid metal frame with fiberglass-covered ribs REACH certified

DAS automatic closing & opening

## PRIMO EVERYDAY SET: WATER BOTTLE 550ML & FULL AUTOMATIC UMBRELLA HARVARD HBN03/US15

• Bottle made of 18/8 POSCO Steel

 Umbrella made of 180T polyester, features antiwind mechanism and automatic opening/closing system
 REACH certified

## **PRIMO SET: VACUUM MUG 450 ML & AUTOMATIC UMBRELLA**

HD160/US15

- Vacuum mug made of 18/8 food grade stainless steel
- Umbrella made of 180T polyester, features antiwind mechanism and automatic opening/closing system • REACH certified