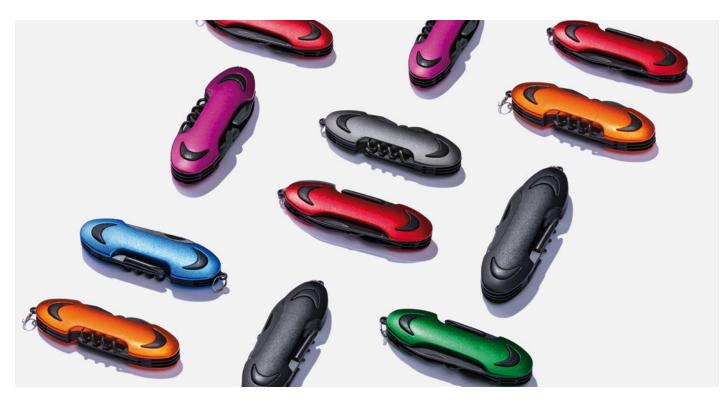

# COLORADO ANODISED MULTITOOL MM02

- The tool made of high quality stainless steel, providing durability
  The main features: universal pliers,
- wood saw, knife, flat screwdriver and a Phillips screwdriver with a nail file, double bottle opener, can opener
- Includes a Safe Function, preventing the blades from closing when using
- REACH certified

## COLORADO SET II: LED TORCH & LARGE MULITOOL MSET02

- Multitool made of high quality stainless steel, providing durability
- The tool offers 8 different functions
- The torch made of high quality aluminum
- Generates a focused light beam, as well as an alarm light (strobe); it also features zoom up to 5 meters
- REACH certified