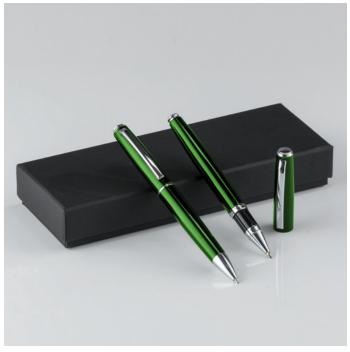

# **METAL SET: PEN** & BALLPOINT PEN PK10/PD10

- Metal, lacquered writings
  Both pen and ballpoint pen with a glossy varnished surface
  High-quality blue German ink
  Classic, elegant design
  Elegant packaging
  REACH certified