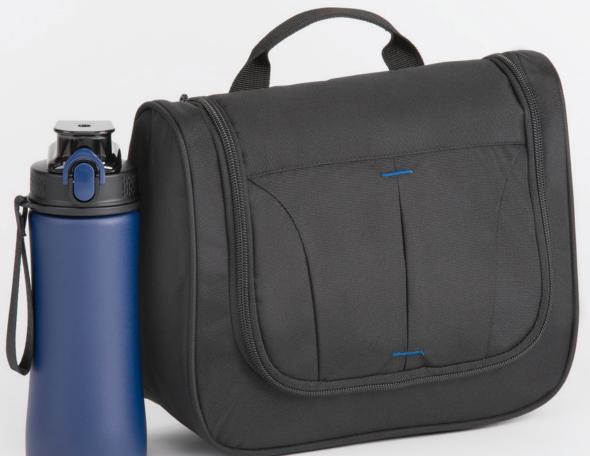

## **SET PRIMO: URBAN TRAVEL TOILETRY BAG & STEEL BOTTLE 550 ML**

FT910/HBN03

Cosmetic bag made of lightweight polyester 900D
 Features multiple slots and pockets inside
 Water bottle made of POSCO 18/8 steel

- Handy one-click opening and locking cap
   REACH certified