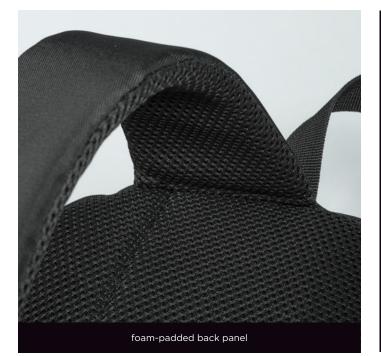

The backpack is available only in black.

- Compact dimensions: perfect for daily use, it doesn't take up
   much space but still provides enough room for basic items
- Spacious main compartment
- Handy external pocket for small accessories
- Padded back panel, made from breathable mesh
- Capacity: 16 L

# **PRIMO URBAN** BACKPACK 15" LPN910

- Made of lightweight yet reliable polyester 900D
   Includes a 15" laptop compartment
   Foam-padded back for comfort
   Subtle colorful stitches
   Capacity: 23 L
   REACH certified