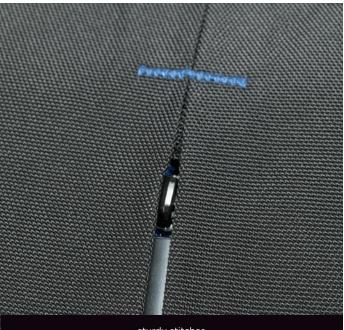

# **PRIMO URBAN** BACKPACK 15" LPN910

- Made of lightweight yet reliable polyester 900D
   Includes a 15" laptop compartment
   Foam-padded back for comfort
   Subtle colorful stitches
   Capacity: 23 L
   REACH certified