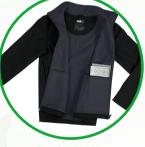

### eco jackets

### MAN'S / WOMEN'S SOFTSHELL ECO JACKETS

#### DJ1REC-BL DJ2REC-BL

- made of 100% recycled polyester+TPU+fleece
- breathability of 10,000 g / m2
  windproofing of 10,000
  YKK zips, coloured cuffs

Material: YKK zippers, recycled polyester, fleece

functional inside

YKK zipper

¢(]-⊃

BREATHABLE

ł

WINDPROOF

YKK

3