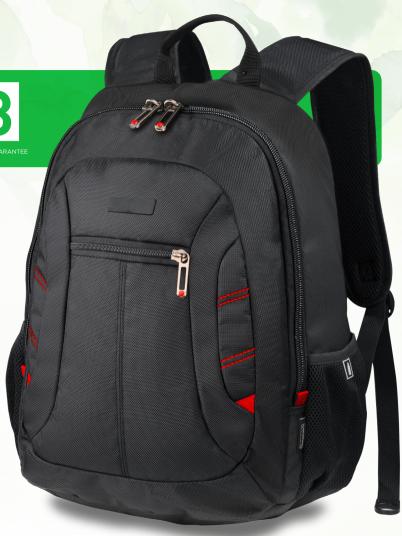

### есо luggage

#### **ECO BACKPACK CITY** LPN630REC-RE

- materials: 100% recycled polyester 1690D, 600D, lining: 100% recycled polyester 210D,
- main compartment with laptop pocket 15"
- pockets for small business accessories
- 2 side pockets
- reinforced back, reinforced braces
- gun metal metal zippers, colourful stitching
  anodised metal plate for labelling

#### capacity: 24 I dimensions: 34 x 19 x 46 cm

metal plate for labelling

LAPTOP 15"

Û

reycled polyester