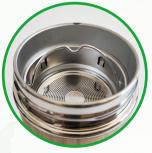

#### ECO THERMAL MUG WITH TEA STRAINER HDB01

double metal wall

• excellent thermal insulation properties

tea/coffee strainer

 made of stainless steel 304+201+Natural Phyllostachys pubescens

capacity: 450 ml dimensions: 6,8 x 20,8 cm

tea / coffee strainer

bamboo handle