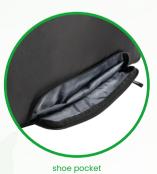

#### **VOYAGER ECO MEN'S TRAVEL COSMETIC BAG** FT650REC-BL

- made of recycled polyester
   main compartment with numerous pockets
   front pocket with zipper
   metal hook, gunmetal zippers

capacity: 3,5 l dimensions: 24 x 16,5 x 9 cm

recycled polyetser

functional inside