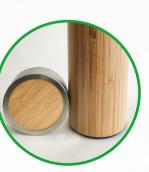

#### ECO THERMAL MUG WITH TEA STRAINER HDB01

double metal wall

• excellent thermal insulation properties

tea/coffee strainer

 made of stainless steel 304+201+Natural Phyllostachys pubescens

capacity: 450 ml dimensions: 6,8 x 20,8 cm

tea / coffee strainer

bamboo handle