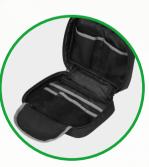

#### **VOYAGER ECO MEN'S TRAVEL COSMETIC BAG** FT650REC-BL

- made of recycled polyester
   main compartment with numerous pockets
   front pocket with zipper
   metal hook, gunmetal zippers

capacity: 3,5 l dimensions: 24 x 16,5 x 9 cm

recycled polyetser

functional inside