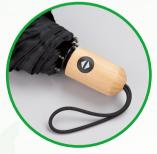

### eco umbrellas

#### **ECO UMBRELLA OXFORD** UP10REC-BL

- 8 panels
- windproof
- auto open
- black-plated frame and shaft
  black fiberglass ribs ended with bamboo
- bamboo handle

material: 188T pongee with pet recycled lenght (closed): 83 cm, ø: 102 cm

0

188T pongee with pet recycled

bamboo handle

bamboo tips

fiberglass ribs