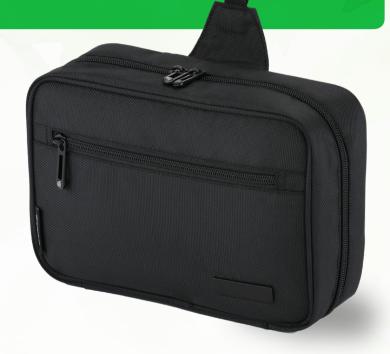

#### **VOYAGER ECO MEN'S TRAVEL COSMETIC BAG** FT650REC-BL

- made of recycled polyester
   main compartment with numerous pockets
   front pocket with zipper
   metal hook, gunmetal zippers

capacity: 3,5 l dimensions: 24 x 16,5 x 9 cm