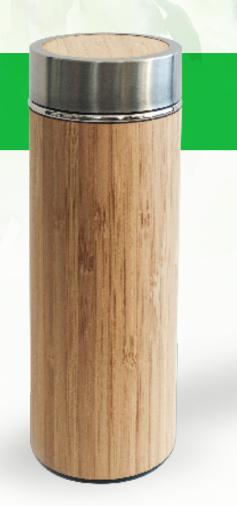

#### ECO THERMAL MUG WITH TEA STRAINER HDB01

double metal wall

• excellent thermal insulation properties

tea/coffee strainer

 made of stainless steel 304+201+Natural Phyllostachys pubescens

capacity: 450 ml dimensions: 6,8 x 20,8 cm

tea / coffee strainer

bamboo handle