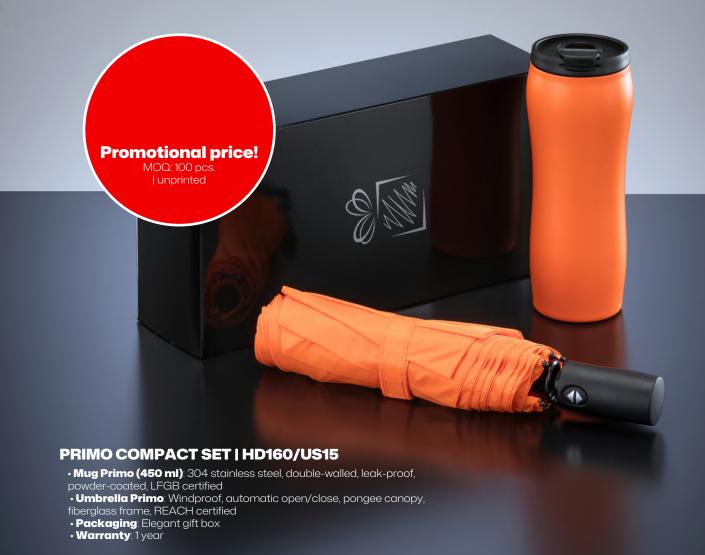

n
- Canopy material: **180T polyester** lightweight and quick-drying
- Fiberglass frame flexible and durable, resistant to strong winds
- Ergonomic handle: Plastic with a rubberized coating for a secure grip
- Windproof design: Prevents damage during strong gusts
- **REACH certified**: Safe materials and eco-friendly production
- Warranty: 1 year





- DAS function: Opens and closes automatically at the push of a button
- · Canopy material: Pongee polyester lightweight, moisture-resistant, and quick-drying
- Fiberglass frame: flexible and durable, resistant to strong winds
- Ergonomic handle: Plastic with a rubberized coating for a secure grip
- Windproof design: Prevents damage during strong gusts
- **REACH certified**: Safe materials and eco-friendly production
- · Warranty: 2 years









- Noral cottle (500 ml): Made of high-grade 18/8 stainless steel and POSCO Korean steel. Vacuum insulation, powder-coated surface for durability and grip, LFGB certified
- Cambridge umbrella: Windproof with Anti-Wind system, automatic open/close (DAS), fiberglass frame, ergonomic handle, poliester pongee, REACH certified
- Packaging: Elegant gift box
- · Warranty: 2 years