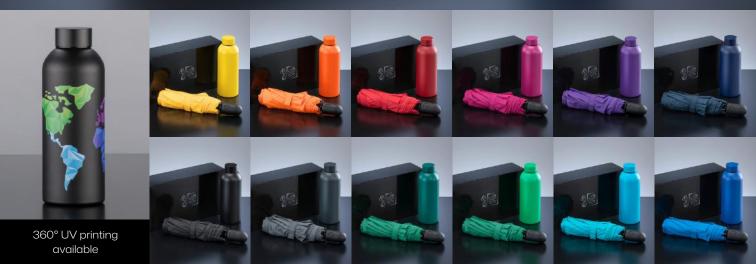

- Noral cottle (500 ml): Made of high-grade 18/8 stainless steel and POSCO Korean steel. Vacuum insulation, powder-coated surface for durability and grip, LFGB certified
- Cambridge umbrella: Windproof with Anti-Wind system, automatic open/close (DAS), fiberglass frame, ergonomic handle, poliester pongee, REACH certified
- Packaging: Elegant gift box
- · Warranty: 2 years