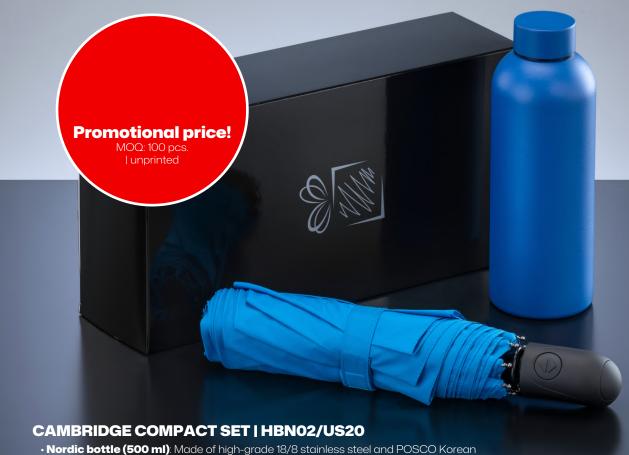

- Noral cottle (500 ml): Made of high-grade 18/8 stainless steel and POSCO Korean steel. Vacuum insulation, powder-coated surface for durability and grip, LFGB certified
- Cambridge umbrella: Windproof with Anti-Wind system, automatic open/close (DAS), fiberglass frame, ergonomic handle, poliester pongee, REACH certified
- Packaging: Elegant gift box
- · Warranty: 2 years