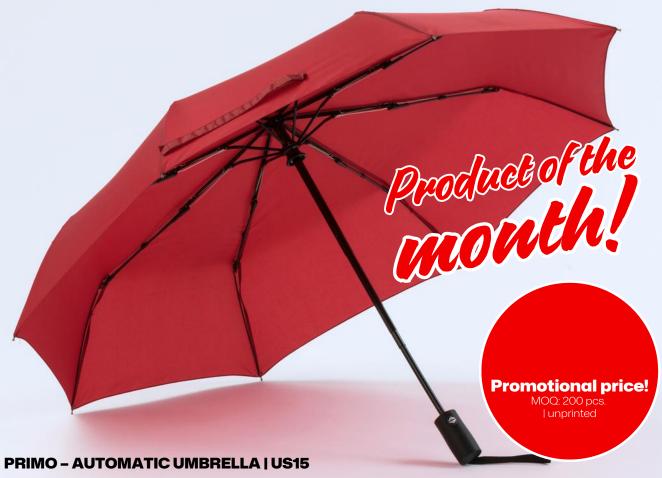

Promokrows &

- DAS function: Opens and closes automatically at the push of a button
- Canopy material: **180T polyester** lightweight and quick-drying
- Fiberglass frame flexible and durable, resistant to strong winds
- Ergonomic handle: Plastic with a rubberized coating for a secure grip
- Windproof design: Prevents damage during strong gusts
- **REACH certified**: Safe materials and eco-friendly production
- Warranty: 1 year