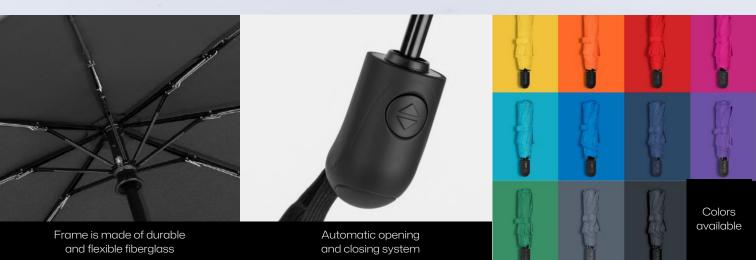

Promokrows &

- DAS function: Opens and closes automatically at the push of a button
- Canopy material: **180T polyester** lightweight and quick-drying
- Fiberglass frame flexible and durable, resistant to strong winds
- Ergonomic handle: Plastic with a rubberized coating for a secure grip
- Windproof design: Prevents damage during strong gusts
- **REACH certified**: Safe materials and eco-friendly production
- Warranty: 1 year

- DAS function: Opens and closes automatically at the push of a button
- · Canopy material: Pongee polyester lightweight, moisture-resistant, and quick-drying
- Fiberglass frame: flexible and durable, resistant to strong winds
- Ergonomic handle: Plastic with a rubberized coating for a secure grip
- Windproof design: Prevents damage during strong gusts
- **REACH certified**: Safe materials and eco-friendly production
- · Warranty: 2 years