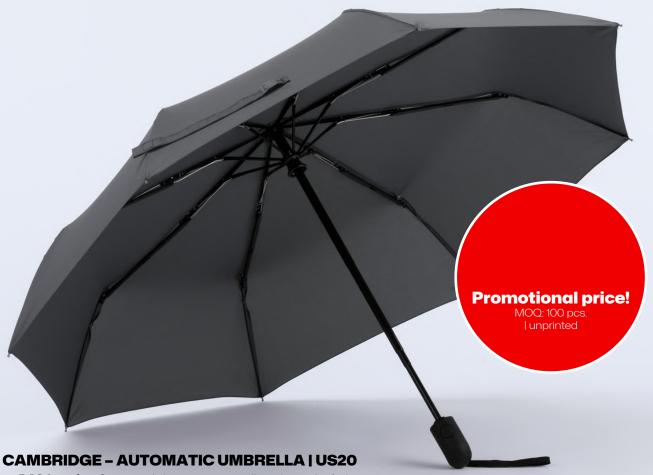

- DAS function: Opens and closes automatically at the push of a button
- · Canopy material: Pongee polyester lightweight, moisture-resistant, and quick-drying
- Fiberglass frame: flexible and durable, resistant to strong winds
- Ergonomic handle: Plastic with a rubberized coating for a secure grip
- Windproof design: Prevents damage during strong gusts
- **REACH certified**: Safe materials and eco-friendly production
- · Warranty: 2 years

- Noral cottle (500 ml): Made of high-grade 18/8 stainless steel and POSCO Korean steel. Vacuum insulation, powder-coated surface for durability and grip, LFGB certified
- Cambridge umbrella: Windproof with Anti-Wind system, automatic open/close (DAS), fiberglass frame, ergonomic handle, poliester pongee, REACH certified
- Packaging: Elegant gift box
- · Warranty: 2 years